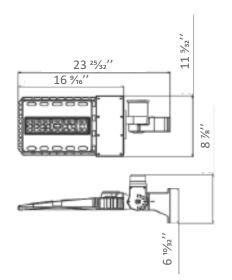

### **Specifications**

Unit: inch

- Shell materials: Aluminum & PC.
- Finish: Dark Bronze/White
- Net weight: 4.5Kg (9.9 lbs)
- Product Size: 23 <sup>25</sup>/<sub>32</sub>" x 11 <sup>5</sup>/<sub>32</sub>" x 6 <sup>1</sup>/<sub>32</sub>"
- Carton Size: 22 7/16" x 13 25/32" x 5 29/32"