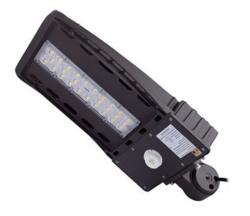

## 100W LED SHOEBOX LIGHT

#### **Features**

- Lumileds LED, high luminous efficiency and long working life.
- High efficiency LED Driver, the wide range input voltage AC120-277V.
- Die Cast aluminium cooling design, high quality and better cooling for LED Tj < 85°C.
- Excellent Optics design, greatly improve the light utilization and evenness.
- Motion sensor Control Available (Option)

### **Specifications**

Unit: inch

- Shell materials: Aluminum & PC.
- Finish: Dark Bronze/White
- Net weight: 4.5Kg (9.9 lbs)
- Product Size: 23 <sup>25</sup>/<sub>32</sub>" x 11 <sup>5</sup>/<sub>32</sub>" x 6 <sup>1</sup>/<sub>32</sub>"
- Carton Size: 22 7/16" x 13 25/32" x 5 29/32"

#### **Technical Parameters**

| Power                            | 100W              | Lighting Angle       | Type III           |
|----------------------------------|-------------------|----------------------|--------------------|
| Input Voltage                    | AC120-277V        | LED Brightness Decay | <5%/6000 hrs       |
| PF                               | >0.95             | Working Life         | >50000 hrs         |
| Driver Efficiency                | >90%              | Working Temperature  | -30 - +45°C        |
| Luminous Flux                    | 13000 Lm          | Storage Temperature  | -40 -+80°C         |
| Color Temperature                | 5000K             | Cable                | 3 core, 18AWG      |
| CRI                              | Ra>70             | EPA                  | 1.5FT <sup>2</sup> |
| <b>Optional Dimming Function</b> | 1-10Vdc           | Light Source         | Lumileds           |
| Protection Level                 | Wet Location/IP66 | LED Driver           | Kerham             |