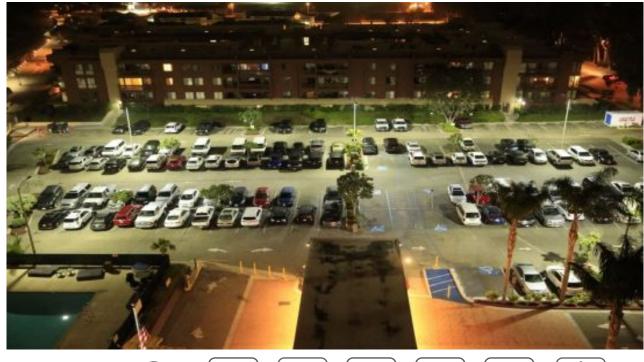

#### **Product Applications**

GL LED SHOEBOX LIGHT series can be widely used in outdoor lighting(Wet location), Excellent for Museums, Art Galleries, Underground parking lot, Buildings, The lawn, Industrial areas, Residential areas, Sidewalks, Parking lot, Schools and etc, and many more applications.