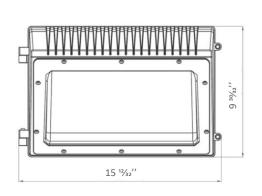

#### Specifications

Unit: inch

#### **Structure Features**

- Shell materials: Aluminum & PC.
- Finish: Dark Bronze/White
- Net weight: 4.9Kg (10.8 lbs)
- Product Size: 15 <sup>12</sup>/<sub>32</sub>" x 9 <sup>3</sup>/<sub>32</sub>" x 9 <sup>9</sup>/<sub>16</sub>"
- Carton Size: 17 23/32" x 12 13/32" x 12 7/32"