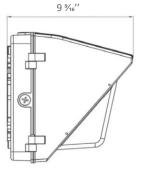

#### Specifications

Unit: inch

#### **Structure Features**

- Shell materials: Aluminum & PC.
- Finish: Dark Bronze/White
- Net weight: 4.9Kg (10.8 lbs)
- Product Size: 15 <sup>12</sup>/<sub>32</sub>" x 9 <sup>3</sup>/<sub>32</sub>" x 9 <sup>9</sup>/<sub>16</sub>"
- Carton Size: 17 23/32" x 12 13/32" x 12 7/32"