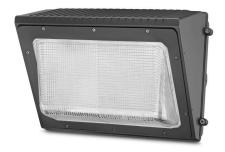

## 100W LED Glass Wall Pack

#### Features

- Lumileds LED, high luminous efficiency and long working life.
- High efficiency LED Driver, the wide range input voltage AC120-277V.
- Die Cast aluminium cooling design, high quality and better cooling for LED Tj < 85°C.
- Excellent Optics design, greatly improve the light utilization and evenness.

#### **Structure Features**

- Shell materials: Aluminum & PC.
- Finish: Dark Bronze/White
- Net weight: 4.9Kg (10.8 lbs)
- Product Size: 15 <sup>12</sup>/<sub>32</sub>" x 9 <sup>3</sup>/<sub>32</sub>" x 9 <sup>9</sup>/<sub>16</sub>"
- Carton Size: 17 23/32" x 12 13/32" x 12 7/32"