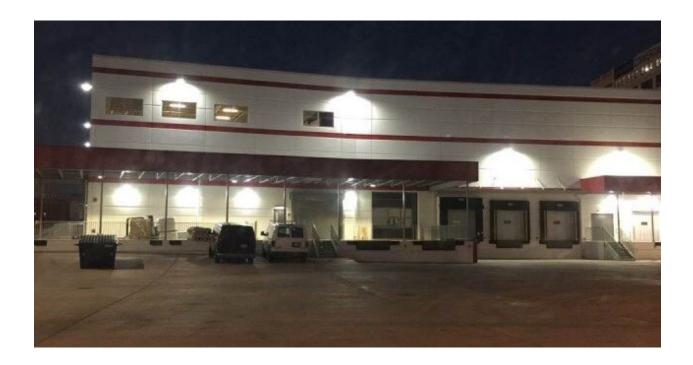

### **Product Applications**

GL LED Glass Wall Pack series can be widely used in indoor or outdoor lighting(Wet location), like mechanical or electronic processing workshops, storage warehouses, steel mills, gas stations, toll booth, waiting rooms, the platforms of railway station, indoor stadiums.