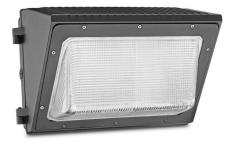

## 100W LED Glass Wall Pack

#### Features

- Lumileds LED, high luminous efficiency and long working life.
- High efficiency LED Driver, the wide range input voltage AC120-277V.
- Die Cast aluminium cooling design, high quality and better cooling for LED Tj < 85°C.
- Excellent Optics design, greatly improve the light utilization and evenness.

#### **Structure Features**

- Shell materials: Aluminum & PC.
- Finish: Dark Bronze/White
- Net weight: 4.9Kg (10.8 lbs)
- Product Size: 15 <sup>12</sup>/<sub>32</sub>" x 9 <sup>3</sup>/<sub>32</sub>" x 9 <sup>9</sup>/<sub>16</sub>"
- Carton Size: 17 23/32" x 12 13/32" x 12 7/32"