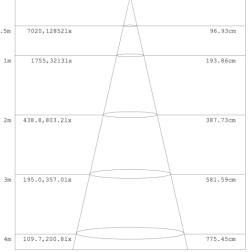

### Photometry

GL LED LLC reserves the right to modify this specification without prior notices.

#### **Technical Parameters**

| Power             | 100W              | Lighting Angle       | 80°x118°                |
|-------------------|-------------------|----------------------|-------------------------|
| Input Voltage     | AC120-277V        | LED Brightness Decay | <5%/6000 hrs            |
| PF                | >0.95             | Working Life         | >50000 hrs              |
| Driver Efficiency | >90%              | Working Temperature  | -30 - +45°C             |
| Luminous Flux     | 13500 Lm          | Storage Temperature  | -40 -+80°C              |
| Color Temperature | 5000K             | Cable                | Input Connect, No cable |
| CRI               | Ra>70             | Light Source         | Lumileds                |
| Protection Level  | Wet Location/IP65 | LED Driver           | SOSEN                   |