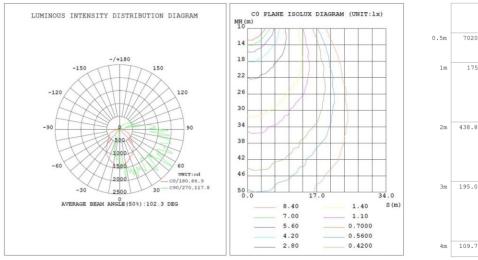

### Photometry

GL LED LLC reserves the right to modify this specification without prior notices.

#### **Technical Parameters**

| Power             | 100W              | Lighting Angle       | 80°x118°                |
|-------------------|-------------------|----------------------|-------------------------|
| Input Voltage     | AC120-277V        | LED Brightness Decay | <5%/6000 hrs            |
| PF                | >0.95             | Working Life         | >50000 hrs              |
| Driver Efficiency | >90%              | Working Temperature  | -30 - +45°C             |
| Luminous Flux     | 13500 Lm          | Storage Temperature  | -40 -+80°C              |
| Color Temperature | 5000K             | Cable                | Input Connect, No cable |
| CRI               | Ra>70             | Light Source         | Lumileds                |
| Protection Level  | Wet Location/IP65 | LED Driver           | SOSEN                   |