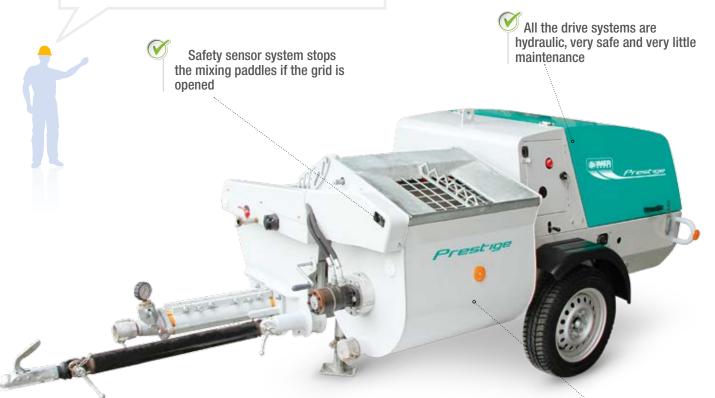

Adjusts engine RPMs according to power demands

The high capacity mixer (6.5 CF) with hydraulic drive is powerful and reliable

### **Standard Equipment**

- ✓ Kohler Focs 1003/3 cyl. diesel engine
- ✓ 14 CF/m compressor
- ✓ 2L6 screw pump
- √ 66' + 33' material hose Ø 35 mm (1-3/8")
- √ 16' material whip hose Ø 25 mm (1")
- ✓ 2 clean-out sponges
- ✓ 53' + 66' air hose Ø 13 mm (9/16")
- 1 hose holder fitting
- ✓ Tiltable mixer
- Hydraulic variable speed pump
- Tow package for highway use
- Metal accessory box