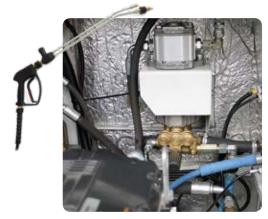

#### STANDARD PRESSURE WASHER

Part # 1107208 2,000 PSI pressure washer cleans effectively with minimal blow-back.