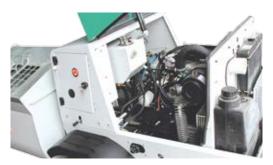

#### **DIESEL MOTOR**

3-cylinder, liquid-cooled diesel engine that meets the latest EPA regulations and reduces noise. 2400 rpm operating speed for less wear and low fuel consumption.

#### **CONTROL PANEL**

Anti-vibration control panel with electromechanical controls (Standard hour meter)