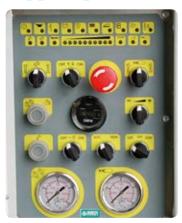

#### **CONTROL PANEL**

Anti-vibration control panel with electromechanical controls (Standard hour meter)