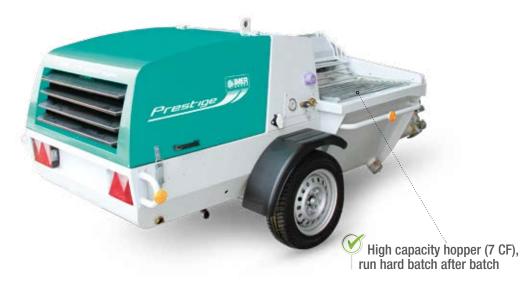

### Self-levelling floor screeds and flowable grouts

✓ 1107090 Pumping Unit 60.12 for self-levelling underlayments

| Motor power rate ISO 3046/1-IFN               | HP     | 20 (at 2400 rpm) |
|-----------------------------------------------|--------|------------------|
| Compressor flow rate                          | CF/m   | 14               |
| Max pumpable grain size                       | ln.    | 1/4 (2L6)        |
| Variable theoretic flow rate                  | CY/h   | 0 - 4.5 (2L6)    |
| Max pressure                                  | PSI    | 580 (2L6)        |
| Hopper capacity                               | CF     | 7                |
| Mixer capacity                                | CF     | 6.3              |
| Dimensions length/width/height (mixer tilted) | ln.    | 131.5/53.5/53    |
| Weight                                        | Lbs.   | 1,653            |
| Sound pressure level                          | dB (A) | < 78             |