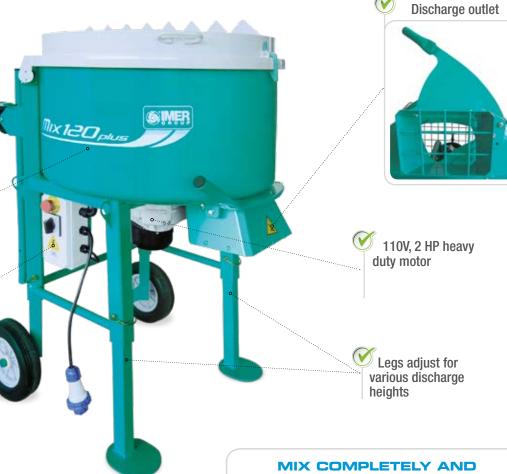

## MORTARMAN 120 Plus

Portable vertical shaft mixer

## **APPLICATIONS**

Ideal for mixing bagged premixed materials, dry-pack, fireproofing and cements with aggregates up to 3/8"

Wheels for rolling around on the job site

## **Standard Equipment**

- ✓ Thermal-magnetic switch
- ✓ Electric safety limit switch for top grate
- ✓ Grate with bag-splitting blade
- Extendable handles
- ✓ Additional wheels
- Lifting hooks

| Drum capacity                       | CF    | 4.5                 |
|-------------------------------------|-------|---------------------|
| Batch output                        | CF    | 3                   |
| Drum diameter                       | ln.   | 30                  |
| Max aggregate size                  | ln.   | 3/8                 |
| Paddle speed                        | rpm   | 38                  |
| Electric motor power rate 110V/60Hz | HP    | 2                   |
| Current draw                        | Α     | 15                  |
| SPL in operator's position          | dB(A) | 70                  |
| Machine weight (packing)            | Lbs.  | 286 (310)           |
| Dimensions I/h/w (packing)          | ln.   | 33/50/30 (35/38/31) |