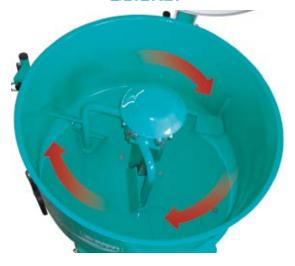

The paddles are always in the mix, working hard. Even stiff muds are mixed thoroughly and completely.