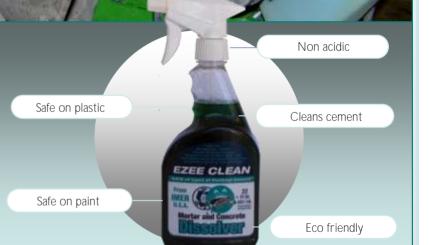

### 100 % Biodegradable "green product",

No hazardous materials, No acids, cleans up with water.

#### Removes:

▶

Removes: cured concrete, mortar, stucco, grout, thin set, and efflorescence from pavers and bricks. EZEE Clean attacks the cement without harming paint, metal or plastic