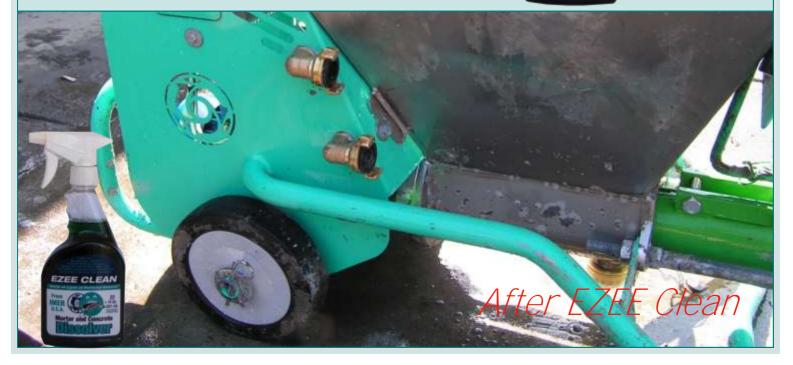

### Before EZEE Clean

Concrete clean up made real easy.... No more hammers and chisels, just some of IMER USA's new EZEE CLEAN, a Mortar and Concrete Dissolver.

Soak the buildup, let EZEE Clean work awhile, hit it a lick or two with a brush and wash it away!!