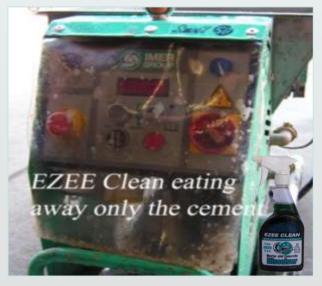

### Before EZEE Clean

Concrete clean up made real easy.... No more hammers and chisels, just some of IMER USA's new EZEE CLEAN, a Mortar and Concrete Dissolver.

Soak the buildup, let EZEE Clean work awhile, hit it a lick or two with a brush and wash it away!!

#### Removes:

▶

Removes: cured concrete, mortar, stucco, grout, thin set, and efflorescence from pavers and bricks. EZEE Clean attacks the cement without harming paint, metal or plastic