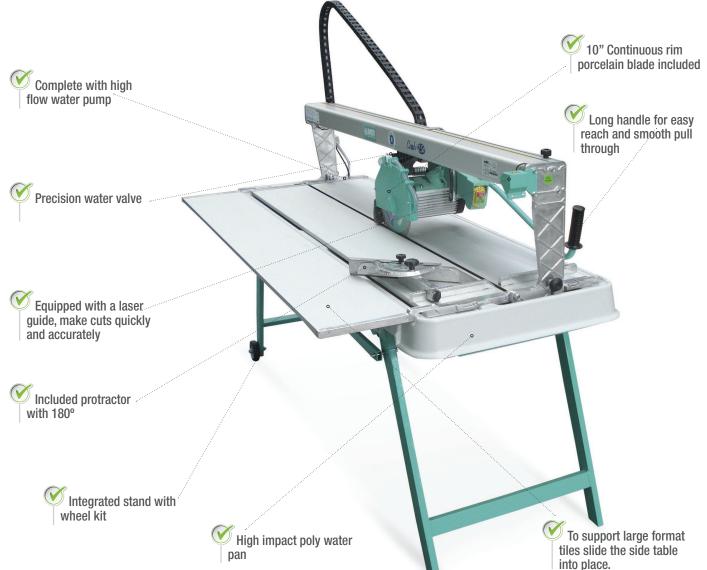

## COMBICUT 250/1500VA LITE

Tile Stone and Porcelain Saw

The Combicut 250/1500 VA Lite is designed to **cut today's porcelain plank tiles**. Precision cast aluminum components combined with very careful assembly makes for a saw which is **accurate**, **light and extremely reliable**. The 250/1500 VA Lite is designed for those jobs that are smaller in nature, and the materials being cut are not that thick. For thicker materials and larger scale commercial jobs IMER USA recommends you upgrade to the **Combicut 350/1200 iPower**.

|                                    | COMBI 250/1000 VA              | COMBI 250/1500 VA             |
|------------------------------------|--------------------------------|-------------------------------|
| Blade diameter                     | 10"                            | 10"                           |
| Blade shaft diameter               | 5/8"                           | 5/8"                          |
| Max. cutting length (w/plunge cut) | 37" (40")                      | 57" (60")                     |
| Max. cutting depth                 | 3 3⁄4"                         | 3 3⁄4"                        |
| Motor rating More power than ever! | <b>1.75 h.p.</b> 110 v, 15 amp | <b>1.75 h.p.</b> 110v, 15 amp |
| Blade speed                        | 2.800 r.p.m.                   | 2.800 r.p.m.                  |
| Weight (boxed, includes stand)     | 82 (98) lbs.                   | 125 (150) lbs.                |
| Water pan capacity                 | 12 gal.                        | 13 gal.                       |
| Water pump flow                    | 3 g.p.m.                       | 3 g.p.m.                      |
| Noise level                        | 78 db(A) It's real quiet!      | 78 db(A) It's real quiet!     |
| OPERATING DIMENSIONS (boxed)       |                                |                               |
| Length                             | 55" (58")                      | 76" (77)                      |
| Height                             | 24" (26")                      | 24" (26")                     |
| Width                              | 25" (27")                      | 25" (27")                     |

## PERFORMANCE

To ensure that the Combilicut series would be both **light and powerful** we designed and developed an all **new 1.75 h.p.** motor. Cuts are made **quickly and quietly.** Performance and reliability are GUARANTEED!

## LASER GUIDE

A laser guide comes standard with every Combi 250 series. Mark the line of your cut on the material, line it up with the laser, and go!