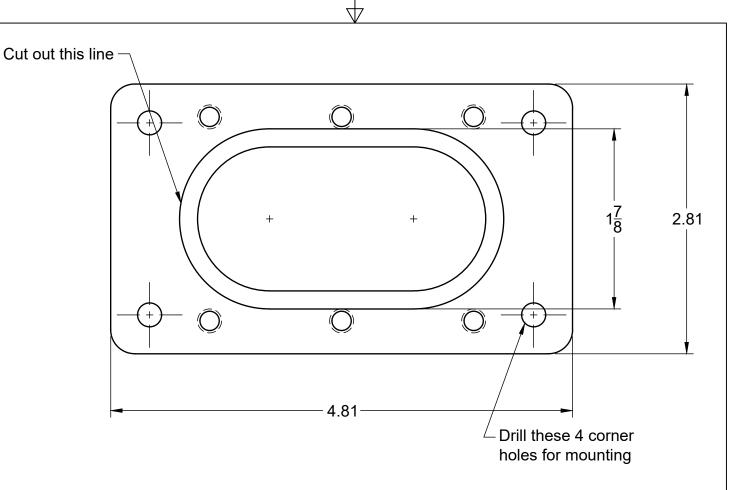

Make sure your printer is set to print at 100% scale and double check the dimensions match the printed size. Mark the centers of the oval and the 4 corner holes using the template and a center punch. Use a 1  $_{7/8}$  in hole saw to cut these out and then cut the straight lines between them to make the oval. We recommend an air saw but a Sawzall or cutoff wheel will also work. The 4 corner holes get drilled out to  $_{5/16}$  in, we recommend using a step drill for this.