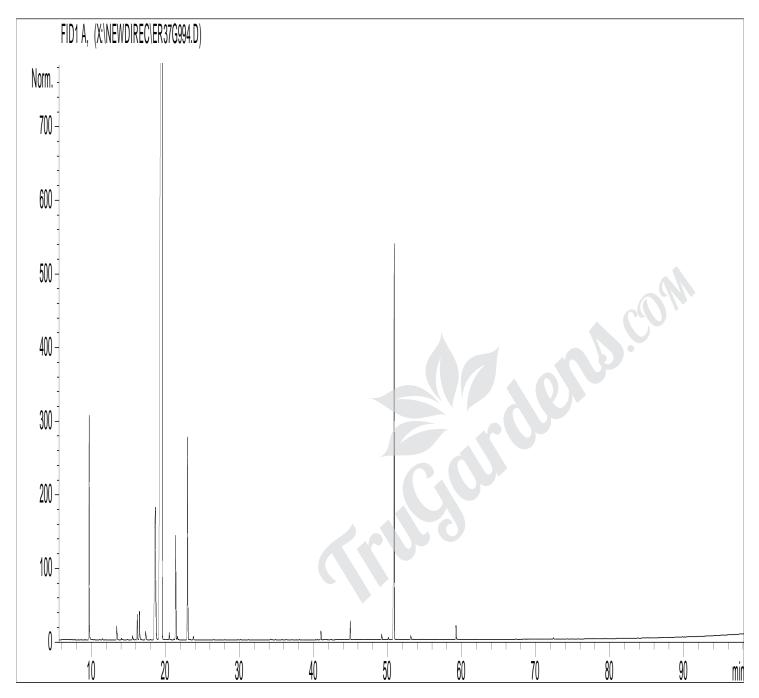

### PRODUCT NAME: EUCALYPTUS RADIATA ESSENTIAL OIL - 11240

| Peak | RT (min) | Compound                  | %     |
|------|----------|---------------------------|-------|
| 1    | 9,7      | α-ΡΙΝΕΝΕ                  | 3,26  |
| 2    | 9,8      | α-THUYENE                 | 0,09  |
| 3    | 11,1     | α-FENCHENE                | 0,01  |
| 4    | 11,5     | CAMPHENE                  | 0,02  |
| 5    | 13,4     | β-PINENE                  | 0,25  |
| 6    | 14,0     | SABINENE                  | 0,02  |
| 7    | 14,6     | ∆3-CARENE                 | 0,09  |
| 8    | 16,2     | β-MYRCENE                 | 0,50  |
| 9    | 16,5     | α-PHELLANDRENE            | 0,58  |
| 10   | 16,7     | Ψ-LIMONENE                | 0,01  |
| 11   | 17,3     | α-TERPINENE               | 0,20  |
| 12   | 18,0     | 1,8-CINEOLE, 2,3-DEHYDRO- | 0,01  |
| 13   | 18,6     | LIMONENE                  | 6,85  |
| 14   | 19,5     | 1,8-CINEOLE               | 69,92 |
| 15   | 20,5     | Cis-β-OCIMENE             | 0,13  |
| 16   | 21,1     | Trans-ARBUSCULONE         | 0,01  |
| 17   | 21,4     | γ-TERPINENE               | 1,88  |
| 18   | 21,5     | Trans-β-OCIMENE           | 0,01  |
| 19   | 21,6     | MENTHATRIENE ISOMER       | 0,01  |
| 20   | 23,0     | p-CYMENE                  | 3,93  |
| 21   | 23,8     | TERPINOLENE               | 0,07  |
| 22   | 26,5     | PINOL                     | 0,01  |
| 23   | 30,1     | 3-HEXEN-1-OL              | 0,01  |
| 24   | 34,2     |                           | 0,01  |
| 25   | 34,4     | LINALOOL, Cis-OXIDE       | 0,01  |
| 26   | 36,3     | LINALOOL, Trans-OXIDE     | 0,01  |
| 27   | 41,0     | LINALOOL                  | 0,16  |
| 28   | 41,7     | Cis-THUYANOL              | 0,01  |
| 29   | 42,4     | Trans-p-MENTH-2-EN-1-OL   | 0,01  |
| 30   | 45,0     | TERPINENE-4-OL            | 0,36  |
| 31   | 45,1     | β-CARYOPHYLLENE           | 0,01  |
| 32   | 45,7     | AROMADENDRENE             | 0,01  |

### PRODUCT NAME: EUCALYPTUS RADIATA ESSENTIAL OIL - 11240

| Peak | RT (min) | Compound              | %     |
|------|----------|-----------------------|-------|
| 33   | 46,4     | Cis-p-MENTH-2-EN-1-OL | 0,01  |
| 34   | 47,7     | ALLO-AROMADENDRENE    | 0,01  |
| 35   | 48,0     | METHYL BENZOATE       | 0,01  |
| 36   | 49,2     | δ-TERPINEOL           | 0,11  |
| 37   | 50,1     | NERAL                 | 0,05  |
| 38   | 50,8     | α-TERPINEOL           | 10,06 |
| 39   | 50,9     | TERPENYL ACETATE      | 0,75  |
| 40   | 51,1     | LEDENE                | 0,01  |
| 41   | 52,4     | GERMACRENE D          | 0,01  |
| 42   | 53,1     | GERANIAL              | 0,08  |
| 43   | 53,4     | BICYCLOGERMACRENE     | 0,01  |
| 44   | 54,6     | δ-CADINENE            | 0,01  |
| 45   | 56,6     | SABINOL ISOMER        | 0,01  |
| 46   | 57,2     | NEROL                 | 0,01  |
| 47   | 59,2     | GERANIOL              | 0,27  |
| 48   | 59,5     | p-CYMENE-8-OL         | 0,01  |
| 49   | 72,4     | ELEMOL + GLOBULOL     | 0,03  |
| 50   | 72,9     | VIRIDIFLOROL          | 0,01  |
| 51   | 74,3     | CITRIODIOL            | 0,01  |
| 52   | 77,8     | MENTHADIENOL ISOMER   | 0,01  |
| 53   | 79,4     | ELEMICINE             | 0,01  |
| 54   | 85,1     | ALIPHATIC ALCOHOL     | 0,01  |
| 55   | 86,6     | ALIPHATIC ALCOHOL     | 0,01  |
|      |          | TOTAL                 | 99,97 |