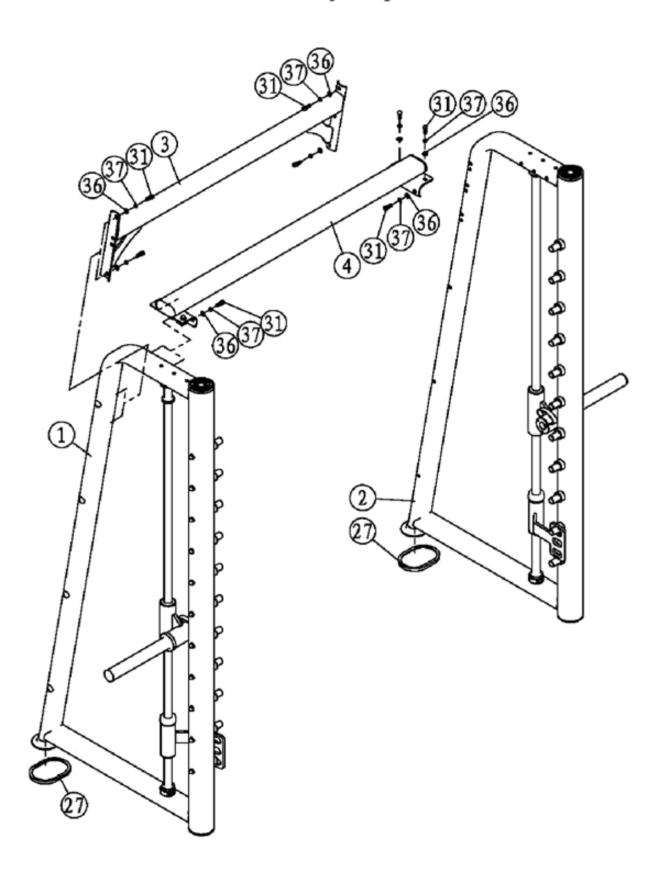

## Exploded view

| I left doorframe                                                                                                                                                                                                                                                                                                                                                                                                                                                                                                                                                                                                                                                                                                                                                                                                                                                                                                                                                                                                                                                                                                                                                                                                                                           | NO. | Description                      | Drawing No.    | Quantity |
|------------------------------------------------------------------------------------------------------------------------------------------------------------------------------------------------------------------------------------------------------------------------------------------------------------------------------------------------------------------------------------------------------------------------------------------------------------------------------------------------------------------------------------------------------------------------------------------------------------------------------------------------------------------------------------------------------------------------------------------------------------------------------------------------------------------------------------------------------------------------------------------------------------------------------------------------------------------------------------------------------------------------------------------------------------------------------------------------------------------------------------------------------------------------------------------------------------------------------------------------------------|-----|----------------------------------|----------------|----------|
| 3   rear link frame                                                                                                                                                                                                                                                                                                                                                                                                                                                                                                                                                                                                                                                                                                                                                                                                                                                                                                                                                                                                                                                                                                                                                                                                                                        | 1   | left doorframe                   | PC0920-01-00   | 1        |
| 4         upper link frame         PC0920-04-00         1           5         side Barbell rack         PC0920-05-00         8           6         right Barbell rack         PC0920-06-00         1           7         left Barbell rack         PC0920-07-00         1           8         hook rack         PC0920-09-00         2           9         protecting rack         PC0920-09-00         2           10         guide rod         PC0920-10-00         2           11         hook column         PC0920-11-00         2           12         bearing baffle ring         PTT0122-14-00         2           13         ring cover         PTT0122-14-00         2           14         rod fixing ring         PC0911-12-00         4           15         copper bush         55805-11-00         4           16         Rubber Foot         PC0905-34-00         4           17         end cover         PTT0122-26-00         4           18         round tube stopper         BN500M01-03-00         2           19         rubber bushing         R-C-3355         8           21         rubber bumper         R-C-4007         8 <t< td=""><td>2</td><td>right doorframe</td><td>PC0920-02-00</td><td>1</td></t<>                  | 2   | right doorframe                  | PC0920-02-00   | 1        |
| 5         side Barbell rack         PC0920-05-00         8           6         right Barbell rack         PC0920-06-00         1           7         left Barbell rack         PC0920-07-00         1           8         hook rack         PC0920-08-00         1           9         protecting rack         PC0920-09-00         2           10         guide rod         PC0920-10-00         2           11         hook column         PC0920-11-00         22           12         bearing baffle ring         PTT0122-14-00         2           13         ring cover         PTT0122-14-00         2           14         rod fixing ring         PC0911-12-00         4           15         copper bush         550805-11-00         4           16         Rubber Foot         PC0905-34-00         4           17         end cover         PTT0122-26-00         4           18         round tube stopper         BN500M01-03-00         2           19         rubber bushing         R-C-3355         8           21         rubber bumper         R-C-4007         8           22         seal protector ring         BM5110-30-00         4                                                                                             | 3   | rear link frame                  | PC0920-03-00   | 1        |
| 6         right Barbell rack         PC0920-06-00         1           7         left Barbell rack         PC0920-07-00         1           8         hook rack         PC0920-08-00         1           9         protecting rack         PC0920-09-00         2           10         guide rod         PC0920-10-00         2           11         hook column         PC0920-11-00         22           12         bearing baffle ring         PTT0122-14-00         2           13         ring cover         PTT0122-17-00         2           14         rod fixing ring         PC0911-12-00         4           15         copper bush         550805-11-00         4           16         Rubber Foot         PC0905-34-00         4           17         end cover         PTT0122-26-00         4           18         round tube stopper         BN500M01-03-00         2           19         rubber bushing         PC0911-17-00         4           20         barbell bushing         R-C-3355         8           21         rubber bumper         R-C-4007         8           22         seal protector ring         BM5110-30-00         4                                                                                              | 4   | upper link frame                 | PC0920-04-00   | 1        |
| 7         left Barbell rack         PC0920-07-00         1           8         hook rack         PC0920-08-00         1           9         protecting rack         PC0920-09-00         2           10         guide rod         PC0920-10-00         2           11         hook column         PC0920-11-00         22           12         bearing baffle ring         PTT0122-14-00         2           13         ring cover         PTT0122-14-00         2           14         rod fixing ring         PC0911-12-00         4           15         copper bush         550805-11-00         4           16         Rubber Foot         PC0905-34-00         4           17         end cover         PTT0122-26-00         4           18         round tube stopper         BN500M01-03-00         2           19         rubber bushing         PC0911-17-00         4           20         barbell bushing         R-C-3355         8           21         rubber bumper         R-C-4007         8           22         seal protector ring         BM5110-30-00         4           23         rubber bumper         R-C-4011         2           2                                                                                          | 5   | side Barbell rack                | PC0920-05-00   | 8        |
| 7         left Barbell rack         PC0920-07-00         1           8         hook rack         PC0920-08-00         1           9         protecting rack         PC0920-09-00         2           10         guide rod         PC0920-10-00         2           11         hook column         PC0920-11-00         22           12         bearing baffle ring         PTT0122-14-00         2           13         ring cover         PTT0122-17-00         2           14         rod fixing ring         PC0911-12-00         4           15         copper bush         550805-11-00         4           16         Rubber Foot         PC0905-34-00         4           17         end cover         PTT0122-26-00         4           18         round tube stopper         BN500M01-03-00         2           19         rubber bushing         PC0911-17-00         4           20         barbell bushing         R-C-3355         8           21         rubber bumper         R-C-4007         8           22         seal protector ring         BM5110-30-00         4           23         rubber bumper         R-C-4011         2           2                                                                                          | 6   | right Barbell rack               | PC0920-06-00   | 1        |
| 9         protecting rack         PC0920-09-00         2           10         guide rod         PC0920-10-00         2           11         hook column         PC0920-11-00         22           12         bearing baffle ring         PTT0122-14-00         2           13         ring cover         PTT0122-17-00         2           14         rod fixing ring         PC0911-12-00         4           15         copper bush         550805-11-00         4           16         Rubber Foot         PC0905-34-00         4           17         end cover         PTT0122-26-00         4           18         round tube stopper         BN500M01-03-00         2           19         rubber bushing         PC0911-17-00         4           20         barbell bushing         R-C-3355         8           21         rubber bumper         R-C-4007         8           22         seal protector ring         BM5110-33-00         4           23         rubber bumper         R-C-4011         2           24         stop collar         PTT0122-27-00         22           25         elliptical tube stopper         R-C-1606         2                                                                                              | 7   |                                  | PC0920-07-00   | 1        |
| 10         guide rod         PC0920-10-00         2           11         hook column         PC0920-11-00         22           12         bearing baffle ring         PTT0122-14-00         2           13         ring cover         PTT0122-17-00         2           14         rod fixing ring         PC0911-12-00         4           15         copper bush         550805-11-00         4           16         Rubber Foot         PC0905-34-00         4           17         end cover         PTT0122-26-00         4           18         round tube stopper         BN500M01-03-00         2           19         rubber bushing         PC0911-17-00         4           20         barbell bushing         R-C-3355         8           21         rubber bumper         R-C-4007         8           22         seal protector ring         BM5110-30-00         4           23         rubber bumper         R-C-4011         2           24         stop collar         PTT0122-27-00         22           25         elliptical tube stopper         R-C-1606         2           26         pothook stop collar         BM5110-33-00         2                                                                                         | 8   | hook rack                        | PC0920-08-00   | 1        |
| 11         hook column         PC0920-11-00         22           12         bearing baffle ring         PTT0122-14-00         2           13         ring cover         PTT0122-17-00         2           14         rod fixing ring         PC0911-12-00         4           15         copper bush         550805-11-00         4           16         Rubber Foot         PC0905-34-00         4           17         end cover         PTT0122-26-00         4           18         round tube stopper         BN500M01-03-00         2           19         rubber bushing         PC0911-17-00         4           20         barbell bushing         R-C-3355         8           21         rubber bumper         R-C-4007         8           22         seal protector ring         BM5110-30-00         4           23         rubber bumper         R-C-4011         2           24         stop collar         PTT0122-27-00         22           25         elliptical tube stopper         R-C-1606         2           26         pothook stop collar         BM5110-33-00         2           27         rubber foot         PLT-C-101         2                                                                                          | 9   | protecting rack                  | PC0920-09-00   | 2        |
| 12         bearing baffle ring         PTT0122-14-00         2           13         ring cover         PTT0122-17-00         2           14         rod fixing ring         PC0911-12-00         4           15         copper bush         550805-11-00         4           16         Rubber Foot         PC0905-34-00         4           17         end cover         PTT0122-26-00         4           18         round tube stopper         BN500M01-03-00         2           19         rubber bushing         PC0911-17-00         4           20         barbell bushing         R-C-3355         8           21         rubber bumper         R-C-4007         8           22         seal protector ring         BM5110-30-00         4           23         rubber bumper         R-C-4011         2           24         stop collar         PTT0122-27-00         22           25         elliptical tube stopper         R-C-1606         2           26         pothook stop collar         BM5110-33-00         2           27         rubber foot         PLT-C-101         2           28         linear bearing         LB304768AJ-6         4                                                                                        | 10  | guide rod                        | PC0920-10-00   | 2        |
| 13         ring cover         PTT0122-17-00         2           14         rod fixing ring         PC0911-12-00         4           15         copper bush         550805-11-00         4           16         Rubber Foot         PC0905-34-00         4           17         end cover         PTT0122-26-00         4           18         round tube stopper         BN500M01-03-00         2           19         rubber bushing         PC0911-17-00         4           20         barbell bushing         R-C-3355         8           21         rubber bumper         R-C-4007         8           22         seal protector ring         BM5110-30-00         4           23         rubber bumper         R-C-4011         2           24         stop collar         PTT0122-27-00         22           25         elliptical tube stopper         R-C-1606         2           26         pothook stop collar         BM5110-33-00         2           27         rubber foot         PLT-C-101         2           28         linear bearing         LB304768AJ-6         4           29         Circlips for hole         GB893.1-86         4                                                                                             | 11  | hook column                      | PC0920-11-00   | 22       |
| 14         rod fixing ring         PC0911-12-00         4           15         copper bush         550805-11-00         4           16         Rubber Foot         PC0905-34-00         4           17         end cover         PTT0122-26-00         4           18         round tube stopper         BN500M01-03-00         2           19         rubber bushing         PC0911-17-00         4           20         barbell bushing         R-C-3355         8           21         rubber bumper         R-C-4007         8           22         seal protector ring         BM5110-30-00         4           23         rubber bumper         R-C-4011         2           24         stop collar         PTT0122-27-00         22           25         elliptical tube stopper         R-C-1606         2           26         pothook stop collar         BM5110-33-00         2           27         rubber foot         PLT-C-101         2           28         linear bearing         LB304768AJ-6         4           29         Circlips for hole         GB893.1-86         4           30         bearing         6005ZZ         4           31                                                                                          | 12  | bearing baffle ring              | PTT0122-14-00  | 2        |
| 15         copper bush         550805-11-00         4           16         Rubber Foot         PC0905-34-00         4           17         end cover         PTT0122-26-00         4           18         round tube stopper         BN500M01-03-00         2           19         rubber bushing         PC0911-17-00         4           20         barbell bushing         R-C-3355         8           21         rubber bumper         R-C-4007         8           22         seal protector ring         BM5110-30-00         4           23         rubber bumper         R-C-4011         2           24         stop collar         PTT0122-27-00         22           25         elliptical tube stopper         R-C-1606         2           26         pothook stop collar         BM5110-33-00         2           27         rubber foot         PLT-C-101         2           28         linear bearing         L8304768AJ-6         4           29         Circlips for hole         GB893.1-86         4           30         bearing         6005ZZ         4           31         Hexagonal socket button head screw         M6*20         14                                                                                          | 13  |                                  | PTT0122-17-00  | 2        |
| 16         Rubber Foot         PC0905-34-00         4           17         end cover         PTT0122-26-00         4           18         round tube stopper         BN500M01-03-00         2           19         rubber bushing         PC0911-17-00         4           20         barbell bushing         R-C-3355         8           21         rubber bumper         R-C-4007         8           22         seal protector ring         BM5110-30-00         4           23         rubber bumper         R-C-4011         2           24         stop collar         PTT0122-27-00         22           25         elliptical tube stopper         R-C-1606         2           26         pothook stop collar         BM5110-33-00         2           27         rubber foot         PLT-C-101         2           28         linear bearing         LB304768AJ-6         4           29         Circlips for hole         GB893.1-86         4           30         bearing         6005ZZ         4           31         Hexagonal socket button head screw         M6*20         14           33         Hexagon socket button head screw         M8*15         2 </td <td>14</td> <td>rod fixing ring</td> <td>PC0911-12-00</td> <td>4</td> | 14  | rod fixing ring                  | PC0911-12-00   | 4        |
| 17         end cover         PTT0122-26-00         4           18         round tube stopper         BN500M01-03-00         2           19         rubber bushing         PC0911-17-00         4           20         barbell bushing         R-C-3355         8           21         rubber bumper         R-C-4007         8           22         seal protector ring         BM5110-30-00         4           23         rubber bumper         R-C-4011         2           24         stop collar         PTT0122-27-00         22           25         elliptical tube stopper         R-C-1606         2           26         pothook stop collar         BM5110-33-00         2           27         rubber foot         PLT-C-101         2           28         linear bearing         LB304768AJ-6         4           29         Circlips for hole         GB893.1-86         4           30         bearing         6005ZZ         4           31         Hexagon socket button head screw         M10*25         38           32         Hexagon socket button head screw         M8*15         2           34         plain washer         φ12*φ6.4*1.6         6 </td <td>15</td> <td>copper bush</td> <td>550805-11-00</td> <td>4</td>     | 15  | copper bush                      | 550805-11-00   | 4        |
| 18         round tube stopper         BN500M01-03-00         2           19         rubber bushing         PC0911-17-00         4           20         barbell bushing         R-C-3355         8           21         rubber bumper         R-C-4007         8           22         seal protector ring         BM5110-30-00         4           23         rubber bumper         R-C-4011         2           24         stop collar         PTT0122-27-00         22           25         elliptical tube stopper         R-C-1606         2           26         pothook stop collar         BM5110-33-00         2           27         rubber foot         PLT-C-101         2           28         linear bearing         LB304768AJ-6         4           29         Circlips for hole         GB893.1-86         4           30         bearing         6005ZZ         4           31         Hexagon socket button head screw         M6*20         14           33         Hexagon socket button head screw         M8*15         2           34         plain washer         φ12*φ6.4*1.6         6           35         plain washer         φ24*φ8.4*2         2 <td>16</td> <td>Rubber Foot</td> <td>PC0905-34-00</td> <td>4</td>           | 16  | Rubber Foot                      | PC0905-34-00   | 4        |
| 19         rubber bushing         PC0911-17-00         4           20         barbell bushing         R-C-3355         8           21         rubber bumper         R-C-4007         8           22         seal protector ring         BM5110-30-00         4           23         rubber bumper         R-C-4011         2           24         stop collar         PTT0122-27-00         22           25         elliptical tube stopper         R-C-1606         2           26         pothook stop collar         BM5110-33-00         2           27         rubber foot         PLT-C-101         2           28         linear bearing         LB304768AJ-6         4           29         Circlips for hole         GB893.1-86         4           30         bearing         6005ZZ         4           31         Hexagon socket button head screw         M6*20         14           33         Hexagon socket button head screw         M8*15         2           34         plain washer         φ12*φ6.4*1.6         6           35         plain washer         φ24*φ8.4*2         2           36         plain washer         φ20*φ10.5*2         38      <                                                                              | 17  | end cover                        | PTT0122-26-00  | 4        |
| 20         barbell bushing         R-C-3355         8           21         rubber bumper         R-C-4007         8           22         seal protector ring         BM5110-30-00         4           23         rubber bumper         R-C-4011         2           24         stop collar         PTT0122-27-00         22           25         elliptical tube stopper         R-C-1606         2           26         pothook stop collar         BM5110-33-00         2           27         rubber foot         PLT-C-101         2           28         linear bearing         LB304768AJ-6         4           29         Circlips for hole         GB893.1-86         4           30         bearing         6005ZZ         4           31         Hexagon socket button head screw         M10*25         38           32         Hexagon socket button head screw         M8*15         2           34         plain washer         φ12*φ6.4*1.6         6           35         plain washer         φ24*φ8.4*2         2           36         plain washer         φ20*φ10.5*2         38           37         spring washer         M10         38                                                                                             | 18  | round tube stopper               | BN500M01-03-00 | 2        |
| 21         rubber bumper         R-C-4007         8           22         seal protector ring         BM5110-30-00         4           23         rubber bumper         R-C-4011         2           24         stop collar         PTT0122-27-00         22           25         elliptical tube stopper         R-C-1606         2           26         pothook stop collar         BM5110-33-00         2           27         rubber foot         PLT-C-101         2           28         linear bearing         LB304768AJ-6         4           29         Circlips for hole         GB893.1-86         4           30         bearing         6005ZZ         4           31         Hexagon socket button head screw         M10*25         38           32         Hexagonal socket head cap screw         M6*20         14           33         Hexagon socket button head screw         M8*15         2           34         plain washer         φ12*φ6.4*1.6         6           35         plain washer         φ20*φ10.5*2         38           37         spring washer         M10         38           38         spring washer         M6         14 <td>19</td> <td>rubber bushing</td> <td>PC0911-17-00</td> <td>4</td>                | 19  | rubber bushing                   | PC0911-17-00   | 4        |
| 22         seal protector ring         BM5110-30-00         4           23         rubber bumper         R-C-4011         2           24         stop collar         PTT0122-27-00         22           25         elliptical tube stopper         R-C-1606         2           26         pothook stop collar         BM5110-33-00         2           27         rubber foot         PLT-C-101         2           28         linear bearing         LB304768AJ-6         4           29         Circlips for hole         GB893.1-86         4           30         bearing         6005ZZ         4           31         Hexagon socket button head screw         M10*25         38           32         Hexagonal socket head cap screw         M6*20         14           33         Hexagon socket button head screw         M8*15         2           34         plain washer         φ12*φ6.4*1.6         6           35         plain washer         φ24*φ8.4*2         2           36         plain washer         φ20*φ10.5*2         38           37         spring washer         M10         38           38         spring washer         M6         14 <td>20</td> <td>barbell bushing</td> <td>R-C-3355</td> <td>8</td>                  | 20  | barbell bushing                  | R-C-3355       | 8        |
| 22         seal protector ring         BM5110-30-00         4           23         rubber bumper         R-C-4011         2           24         stop collar         PTT0122-27-00         22           25         elliptical tube stopper         R-C-1606         2           26         pothook stop collar         BM5110-33-00         2           27         rubber foot         PLT-C-101         2           28         linear bearing         LB304768AJ-6         4           29         Circlips for hole         GB893.1-86         4           30         bearing         6005ZZ         4           31         Hexagon socket button head screw         M10*25         38           32         Hexagonal socket head cap screw         M6*20         14           33         Hexagon socket button head screw         M8*15         2           34         plain washer         φ12*φ6.4*1.6         6           35         plain washer         φ24*φ8.4*2         2           36         plain washer         φ20*φ10.5*2         38           37         spring washer         M10         38           38         spring washer         M6         14 <td>21</td> <td>rubber bumper</td> <td>R-C-4007</td> <td>8</td>                    | 21  | rubber bumper                    | R-C-4007       | 8        |
| 24         stop collar         PTT0122-27-00         22           25         elliptical tube stopper         R-C-1606         2           26         pothook stop collar         BM5110-33-00         2           27         rubber foot         PLT-C-101         2           28         linear bearing         LB304768AJ-6         4           29         Circlips for hole         GB893.1-86         4           30         bearing         6005ZZ         4           31         Hexagon socket button head screw         M10*25         38           32         Hexagonal socket head cap screw         M6*20         14           33         Hexagon socket button head screw         M8*15         2           34         plain washer         φ12*φ6.4*1.6         6           35         plain washer         φ24*φ8.4*2         2           36         plain washer         φ20*φ10.5*2         38           37         spring washer         M10         38           38         spring washer         M6         14                                                                                                                                                                                                                          | 22  |                                  | BM5110-30-00   | 4        |
| 25         elliptical tube stopper         R-C-1606         2           26         pothook stop collar         BM5110-33-00         2           27         rubber foot         PLT-C-101         2           28         linear bearing         LB304768AJ-6         4           29         Circlips for hole         GB893.1-86         4           30         bearing         6005ZZ         4           31         Hexagon socket button head screw         M10*25         38           32         Hexagonal socket head cap screw         M6*20         14           33         Hexagon socket button head screw         M8*15         2           34         plain washer         φ12*φ6.4*1.6         6           35         plain washer         φ24*φ8.4*2         2           36         plain washer         φ20*φ10.5*2         38           37         spring washer         M10         38           38         spring washer         M6         14                                                                                                                                                                                                                                                                                            | 23  | rubber bumper                    | R-C-4011       | 2        |
| 26         pothook stop collar         BM5110-33-00         2           27         rubber foot         PLT-C-101         2           28         linear bearing         LB304768AJ-6         4           29         Circlips for hole         GB893.1-86         4           30         bearing         6005ZZ         4           31         Hexagon socket button head screw         M10*25         38           32         Hexagonal socket head cap screw         M6*20         14           33         Hexagon socket button head screw         M8*15         2           34         plain washer         φ12*φ6.4*1.6         6           35         plain washer         φ24*φ8.4*2         2           36         plain washer         φ20*φ10.5*2         38           37         spring washer         M10         38           38         spring washer         M6         14                                                                                                                                                                                                                                                                                                                                                                    | 24  | stop collar                      | PTT0122-27-00  | 22       |
| 27         rubber foot         PLT-C-101         2           28         linear bearing         LB304768AJ-6         4           29         Circlips for hole         GB893.1-86         4           30         bearing         6005ZZ         4           31         Hexagon socket button head screw         M10*25         38           32         Hexagonal socket head cap screw         M6*20         14           33         Hexagon socket button head screw         M8*15         2           34         plain washer         φ12*φ6.4*1.6         6           35         plain washer         φ24*φ8.4*2         2           36         plain washer         φ20*φ10.5*2         38           37         spring washer         M10         38           38         spring washer         M6         14                                                                                                                                                                                                                                                                                                                                                                                                                                            | 25  | elliptical tube stopper          | R-C-1606       | 2        |
| 28         linear bearing         LB304768AJ-6         4           29         Circlips for hole         GB893.1-86         4           30         bearing         6005ZZ         4           31         Hexagon socket button head screw         M10*25         38           32         Hexagonal socket head cap screw         M6*20         14           33         Hexagon socket button head screw         M8*15         2           34         plain washer         φ12*φ6.4*1.6         6           35         plain washer         φ24*φ8.4*2         2           36         plain washer         φ20*φ10.5*2         38           37         spring washer         M10         38           38         spring washer         M6         14                                                                                                                                                                                                                                                                                                                                                                                                                                                                                                         | 26  | pothook stop collar              | BM5110-33-00   | 2        |
| 29         Circlips for hole         GB893.1-86         4           30         bearing         6005ZZ         4           31         Hexagon socket button head screw         M10*25         38           32         Hexagonal socket head cap screw         M6*20         14           33         Hexagon socket button head screw         M8*15         2           34         plain washer         φ12*φ6.4*1.6         6           35         plain washer         φ24*φ8.4*2         2           36         plain washer         φ20*φ10.5*2         38           37         spring washer         M10         38           38         spring washer         M6         14                                                                                                                                                                                                                                                                                                                                                                                                                                                                                                                                                                            | 27  | rubber foot                      | PLT-C-101      | 2        |
| 30       bearing       6005ZZ       4         31       Hexagon socket button head screw       M10*25       38         32       Hexagonal socket head cap screw       M6*20       14         33       Hexagon socket button head screw       M8*15       2         34       plain washer       φ12*φ6.4*1.6       6         35       plain washer       φ24*φ8.4*2       2         36       plain washer       φ20*φ10.5*2       38         37       spring washer       M10       38         38       spring washer       M6       14                                                                                                                                                                                                                                                                                                                                                                                                                                                                                                                                                                                                                                                                                                                      | 28  | linear bearing                   | LB304768AJ-6   | 4        |
| 31         Hexagon socket button head screw         M10*25         38           32         Hexagonal socket head cap screw         M6*20         14           33         Hexagon socket button head screw         M8*15         2           34         plain washer         φ12*φ6.4*1.6         6           35         plain washer         φ24*φ8.4*2         2           36         plain washer         φ20*φ10.5*2         38           37         spring washer         M10         38           38         spring washer         M6         14                                                                                                                                                                                                                                                                                                                                                                                                                                                                                                                                                                                                                                                                                                      | 29  | Circlips for hole                | GB893.1-86     | 4        |
| 32       Hexagonal socket head cap screw       M6*20       14         33       Hexagon socket button head screw       M8*15       2         34       plain washer       φ12*φ6.4*1.6       6         35       plain washer       φ24*φ8.4*2       2         36       plain washer       φ20*φ10.5*2       38         37       spring washer       M10       38         38       spring washer       M6       14                                                                                                                                                                                                                                                                                                                                                                                                                                                                                                                                                                                                                                                                                                                                                                                                                                            | 30  | bearing                          | 6005ZZ         | 4        |
| 33       Hexagon socket button head screw       M8*15       2         34       plain washer       φ12*φ6.4*1.6       6         35       plain washer       φ24*φ8.4*2       2         36       plain washer       φ20*φ10.5*2       38         37       spring washer       M10       38         38       spring washer       M6       14                                                                                                                                                                                                                                                                                                                                                                                                                                                                                                                                                                                                                                                                                                                                                                                                                                                                                                                  | 31  | Hexagon socket button head screw | M10*25         | 38       |
| 34       plain washer       φ12*φ6.4*1.6       6         35       plain washer       φ24*φ8.4*2       2         36       plain washer       φ20*φ10.5*2       38         37       spring washer       M10       38         38       spring washer       M6       14                                                                                                                                                                                                                                                                                                                                                                                                                                                                                                                                                                                                                                                                                                                                                                                                                                                                                                                                                                                        | 32  | Hexagonal socket head cap screw  | M6*20          | 14       |
| 35       plain washer       φ24*φ8.4*2       2         36       plain washer       φ20*φ10.5*2       38         37       spring washer       M10       38         38       spring washer       M6       14                                                                                                                                                                                                                                                                                                                                                                                                                                                                                                                                                                                                                                                                                                                                                                                                                                                                                                                                                                                                                                                 | 33  | Hexagon socket button head screw | M8*15          | 2        |
| 36       plain washer       φ20*φ10.5*2       38         37       spring washer       M10       38         38       spring washer       M6       14                                                                                                                                                                                                                                                                                                                                                                                                                                                                                                                                                                                                                                                                                                                                                                                                                                                                                                                                                                                                                                                                                                        | 34  | plain washer                     | φ12*φ6.4*1.6   | 6        |
| 37         spring washer         M10         38           38         spring washer         M6         14                                                                                                                                                                                                                                                                                                                                                                                                                                                                                                                                                                                                                                                                                                                                                                                                                                                                                                                                                                                                                                                                                                                                                   | 35  | plain washer                     | φ24*φ8.4*2     | 2        |
| 38 spring washer M6 14                                                                                                                                                                                                                                                                                                                                                                                                                                                                                                                                                                                                                                                                                                                                                                                                                                                                                                                                                                                                                                                                                                                                                                                                                                     | 36  | plain washer                     | φ20*φ10.5*2    | 38       |
| · · · · · · · · · · · · · · · · · · ·                                                                                                                                                                                                                                                                                                                                                                                                                                                                                                                                                                                                                                                                                                                                                                                                                                                                                                                                                                                                                                                                                                                                                                                                                      | 37  | spring washer                    | M10            | 38       |
| 39 rubber bumper BN500M01-02-00 2                                                                                                                                                                                                                                                                                                                                                                                                                                                                                                                                                                                                                                                                                                                                                                                                                                                                                                                                                                                                                                                                                                                                                                                                                          | 38  | spring washer                    | M6             | 14       |
|                                                                                                                                                                                                                                                                                                                                                                                                                                                                                                                                                                                                                                                                                                                                                                                                                                                                                                                                                                                                                                                                                                                                                                                                                                                            | 39  | rubber bumper                    | BN500M01-02-00 | 2        |

## Assembly step 2