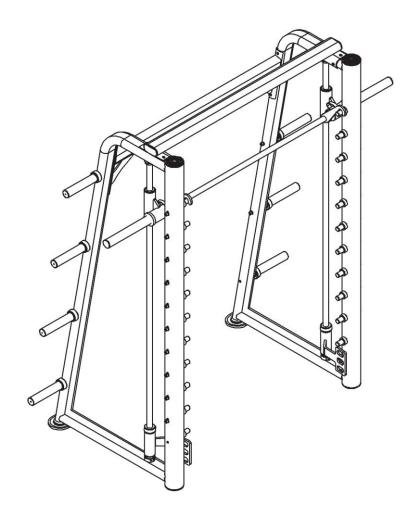

## Exploded view

| I left doorframe                                                                                                                                                                                                                                                                                                                                                                                                                                                                                                                                                                                                                                                                                                                                                                                                                                                                                                                                                                                                                                                                                                                                                                                                                                           | NO. | Description                      | Drawing No.    | Quantity |
|------------------------------------------------------------------------------------------------------------------------------------------------------------------------------------------------------------------------------------------------------------------------------------------------------------------------------------------------------------------------------------------------------------------------------------------------------------------------------------------------------------------------------------------------------------------------------------------------------------------------------------------------------------------------------------------------------------------------------------------------------------------------------------------------------------------------------------------------------------------------------------------------------------------------------------------------------------------------------------------------------------------------------------------------------------------------------------------------------------------------------------------------------------------------------------------------------------------------------------------------------------|-----|----------------------------------|----------------|----------|
| 3   rear link frame                                                                                                                                                                                                                                                                                                                                                                                                                                                                                                                                                                                                                                                                                                                                                                                                                                                                                                                                                                                                                                                                                                                                                                                                                                        | 1   | left doorframe                   | PC0920-01-00   | 1        |
| 4         upper link frame         PC0920-04-00         1           5         side Barbell rack         PC0920-05-00         8           6         right Barbell rack         PC0920-06-00         1           7         left Barbell rack         PC0920-07-00         1           8         hook rack         PC0920-09-00         2           9         protecting rack         PC0920-09-00         2           10         guide rod         PC0920-10-00         2           11         hook column         PC0920-11-00         2           12         bearing baffle ring         PTT0122-14-00         2           13         ring cover         PTT0122-14-00         2           14         rod fixing ring         PC0911-12-00         4           15         copper bush         55805-11-00         4           16         Rubber Foot         PC0905-34-00         4           17         end cover         PTT0122-26-00         4           18         round tube stopper         BN500M01-03-00         2           19         rubber bushing         R-C-3355         8           21         rubber bumper         R-C-4007         8 <t< td=""><td>2</td><td>right doorframe</td><td>PC0920-02-00</td><td>1</td></t<>                  | 2   | right doorframe                  | PC0920-02-00   | 1        |
| 5         side Barbell rack         PC0920-05-00         8           6         right Barbell rack         PC0920-06-00         1           7         left Barbell rack         PC0920-07-00         1           8         hook rack         PC0920-08-00         1           9         protecting rack         PC0920-09-00         2           10         guide rod         PC0920-10-00         2           11         hook column         PC0920-11-00         22           12         bearing baffle ring         PTT0122-14-00         2           13         ring cover         PTT0122-14-00         2           14         rod fixing ring         PC0911-12-00         4           15         copper bush         550805-11-00         4           16         Rubber Foot         PC0905-34-00         4           17         end cover         PTT0122-26-00         4           18         round tube stopper         BN500M01-03-00         2           19         rubber bushing         R-C-3355         8           21         rubber bumper         R-C-4007         8           22         seal protector ring         BM5110-30-00         4                                                                                             | 3   | rear link frame                  | PC0920-03-00   | 1        |
| 6         right Barbell rack         PC0920-06-00         1           7         left Barbell rack         PC0920-07-00         1           8         hook rack         PC0920-08-00         1           9         protecting rack         PC0920-09-00         2           10         guide rod         PC0920-10-00         2           11         hook column         PC0920-11-00         22           12         bearing baffle ring         PTT0122-14-00         2           13         ring cover         PTT0122-17-00         2           14         rod fixing ring         PC0911-12-00         4           15         copper bush         550805-11-00         4           16         Rubber Foot         PC0905-34-00         4           17         end cover         PTT0122-26-00         4           18         round tube stopper         BN500M01-03-00         2           19         rubber bushing         PC0911-17-00         4           20         barbell bushing         R-C-3355         8           21         rubber bumper         R-C-4007         8           22         seal protector ring         BM5110-30-00         4                                                                                              | 4   | upper link frame                 | PC0920-04-00   | 1        |
| 7         left Barbell rack         PC0920-07-00         1           8         hook rack         PC0920-08-00         1           9         protecting rack         PC0920-09-00         2           10         guide rod         PC0920-10-00         2           11         hook column         PC0920-11-00         22           12         bearing baffle ring         PTT0122-14-00         2           13         ring cover         PTT0122-14-00         2           14         rod fixing ring         PC0911-12-00         4           15         copper bush         550805-11-00         4           16         Rubber Foot         PC0905-34-00         4           17         end cover         PTT0122-26-00         4           18         round tube stopper         BN500M01-03-00         2           19         rubber bushing         PC0911-17-00         4           20         barbell bushing         R-C-3355         8           21         rubber bumper         R-C-4007         8           22         seal protector ring         BM5110-30-00         4           23         rubber bumper         R-C-4011         2           2                                                                                          | 5   | side Barbell rack                | PC0920-05-00   | 8        |
| 7         left Barbell rack         PC0920-07-00         1           8         hook rack         PC0920-08-00         1           9         protecting rack         PC0920-09-00         2           10         guide rod         PC0920-10-00         2           11         hook column         PC0920-11-00         22           12         bearing baffle ring         PTT0122-14-00         2           13         ring cover         PTT0122-17-00         2           14         rod fixing ring         PC0911-12-00         4           15         copper bush         550805-11-00         4           16         Rubber Foot         PC0905-34-00         4           17         end cover         PTT0122-26-00         4           18         round tube stopper         BN500M01-03-00         2           19         rubber bushing         PC0911-17-00         4           20         barbell bushing         R-C-3355         8           21         rubber bumper         R-C-4007         8           22         seal protector ring         BM5110-30-00         4           23         rubber bumper         R-C-4011         2           2                                                                                          | 6   | right Barbell rack               | PC0920-06-00   | 1        |
| 9         protecting rack         PC0920-09-00         2           10         guide rod         PC0920-10-00         2           11         hook column         PC0920-11-00         22           12         bearing baffle ring         PTT0122-14-00         2           13         ring cover         PTT0122-17-00         2           14         rod fixing ring         PC0911-12-00         4           15         copper bush         550805-11-00         4           16         Rubber Foot         PC0905-34-00         4           17         end cover         PTT0122-26-00         4           18         round tube stopper         BN500M01-03-00         2           19         rubber bushing         PC0911-17-00         4           20         barbell bushing         R-C-3355         8           21         rubber bumper         R-C-4007         8           22         seal protector ring         BM5110-33-00         4           23         rubber bumper         R-C-4011         2           24         stop collar         PTT0122-27-00         22           25         elliptical tube stopper         R-C-1606         2                                                                                              | 7   |                                  | PC0920-07-00   | 1        |
| 10         guide rod         PC0920-10-00         2           11         hook column         PC0920-11-00         22           12         bearing baffle ring         PTT0122-14-00         2           13         ring cover         PTT0122-17-00         2           14         rod fixing ring         PC0911-12-00         4           15         copper bush         550805-11-00         4           16         Rubber Foot         PC0905-34-00         4           17         end cover         PTT0122-26-00         4           18         round tube stopper         BN500M01-03-00         2           19         rubber bushing         PC0911-17-00         4           20         barbell bushing         R-C-3355         8           21         rubber bumper         R-C-4007         8           22         seal protector ring         BM5110-30-00         4           23         rubber bumper         R-C-4011         2           24         stop collar         PTT0122-27-00         22           25         elliptical tube stopper         R-C-1606         2           26         pothook stop collar         BM5110-33-00         2                                                                                         | 8   | hook rack                        | PC0920-08-00   | 1        |
| 11         hook column         PC0920-11-00         22           12         bearing baffle ring         PTT0122-14-00         2           13         ring cover         PTT0122-17-00         2           14         rod fixing ring         PC0911-12-00         4           15         copper bush         550805-11-00         4           16         Rubber Foot         PC0905-34-00         4           17         end cover         PTT0122-26-00         4           18         round tube stopper         BN500M01-03-00         2           19         rubber bushing         PC0911-17-00         4           20         barbell bushing         R-C-3355         8           21         rubber bumper         R-C-4007         8           22         seal protector ring         BM5110-30-00         4           23         rubber bumper         R-C-4011         2           24         stop collar         PTT0122-27-00         22           25         elliptical tube stopper         R-C-1606         2           26         pothook stop collar         BM5110-33-00         2           27         rubber foot         PLT-C-101         2                                                                                          | 9   | protecting rack                  | PC0920-09-00   | 2        |
| 12         bearing baffle ring         PTT0122-14-00         2           13         ring cover         PTT0122-17-00         2           14         rod fixing ring         PC0911-12-00         4           15         copper bush         550805-11-00         4           16         Rubber Foot         PC0905-34-00         4           17         end cover         PTT0122-26-00         4           18         round tube stopper         BN500M01-03-00         2           19         rubber bushing         PC0911-17-00         4           20         barbell bushing         R-C-3355         8           21         rubber bumper         R-C-4007         8           22         seal protector ring         BM5110-30-00         4           23         rubber bumper         R-C-4011         2           24         stop collar         PTT0122-27-00         22           25         elliptical tube stopper         R-C-1606         2           26         pothook stop collar         BM5110-33-00         2           27         rubber foot         PLT-C-101         2           28         linear bearing         LB304768AJ-6         4                                                                                        | 10  | guide rod                        | PC0920-10-00   | 2        |
| 13         ring cover         PTT0122-17-00         2           14         rod fixing ring         PC0911-12-00         4           15         copper bush         550805-11-00         4           16         Rubber Foot         PC0905-34-00         4           17         end cover         PTT0122-26-00         4           18         round tube stopper         BN500M01-03-00         2           19         rubber bushing         PC0911-17-00         4           20         barbell bushing         R-C-3355         8           21         rubber bumper         R-C-4007         8           22         seal protector ring         BM5110-30-00         4           23         rubber bumper         R-C-4011         2           24         stop collar         PTT0122-27-00         22           25         elliptical tube stopper         R-C-1606         2           26         pothook stop collar         BM5110-33-00         2           27         rubber foot         PLT-C-101         2           28         linear bearing         LB304768AJ-6         4           29         Circlips for hole         GB893.1-86         4                                                                                             | 11  | hook column                      | PC0920-11-00   | 22       |
| 14         rod fixing ring         PC0911-12-00         4           15         copper bush         550805-11-00         4           16         Rubber Foot         PC0905-34-00         4           17         end cover         PTT0122-26-00         4           18         round tube stopper         BN500M01-03-00         2           19         rubber bushing         PC0911-17-00         4           20         barbell bushing         R-C-3355         8           21         rubber bumper         R-C-4007         8           22         seal protector ring         BM5110-30-00         4           23         rubber bumper         R-C-4011         2           24         stop collar         PTT0122-27-00         22           25         elliptical tube stopper         R-C-1606         2           26         pothook stop collar         BM5110-33-00         2           27         rubber foot         PLT-C-101         2           28         linear bearing         LB304768AJ-6         4           29         Circlips for hole         GB893.1-86         4           30         bearing         6005ZZ         4           31                                                                                          | 12  | bearing baffle ring              | PTT0122-14-00  | 2        |
| 15         copper bush         550805-11-00         4           16         Rubber Foot         PC0905-34-00         4           17         end cover         PTT0122-26-00         4           18         round tube stopper         BN500M01-03-00         2           19         rubber bushing         PC0911-17-00         4           20         barbell bushing         R-C-3355         8           21         rubber bumper         R-C-4007         8           22         seal protector ring         BM5110-30-00         4           23         rubber bumper         R-C-4011         2           24         stop collar         PTT0122-27-00         22           25         elliptical tube stopper         R-C-1606         2           26         pothook stop collar         BM5110-33-00         2           27         rubber foot         PLT-C-101         2           28         linear bearing         L8304768AJ-6         4           29         Circlips for hole         GB893.1-86         4           30         bearing         6005ZZ         4           31         Hexagonal socket button head screw         M6*20         14                                                                                          | 13  |                                  | PTT0122-17-00  | 2        |
| 16         Rubber Foot         PC0905-34-00         4           17         end cover         PTT0122-26-00         4           18         round tube stopper         BN500M01-03-00         2           19         rubber bushing         PC0911-17-00         4           20         barbell bushing         R-C-3355         8           21         rubber bumper         R-C-4007         8           22         seal protector ring         BM5110-30-00         4           23         rubber bumper         R-C-4011         2           24         stop collar         PTT0122-27-00         22           25         elliptical tube stopper         R-C-1606         2           26         pothook stop collar         BM5110-33-00         2           27         rubber foot         PLT-C-101         2           28         linear bearing         LB304768AJ-6         4           29         Circlips for hole         GB893.1-86         4           30         bearing         6005ZZ         4           31         Hexagonal socket button head screw         M6*20         14           33         Hexagon socket button head screw         M8*15         2 </td <td>14</td> <td>rod fixing ring</td> <td>PC0911-12-00</td> <td>4</td> | 14  | rod fixing ring                  | PC0911-12-00   | 4        |
| 17         end cover         PTT0122-26-00         4           18         round tube stopper         BN500M01-03-00         2           19         rubber bushing         PC0911-17-00         4           20         barbell bushing         R-C-3355         8           21         rubber bumper         R-C-4007         8           22         seal protector ring         BM5110-30-00         4           23         rubber bumper         R-C-4011         2           24         stop collar         PTT0122-27-00         22           25         elliptical tube stopper         R-C-1606         2           26         pothook stop collar         BM5110-33-00         2           27         rubber foot         PLT-C-101         2           28         linear bearing         LB304768AJ-6         4           29         Circlips for hole         GB893.1-86         4           30         bearing         6005ZZ         4           31         Hexagon socket button head screw         M10*25         38           32         Hexagon socket button head screw         M8*15         2           34         plain washer         φ12*φ6.4*1.6         6 </td <td>15</td> <td>copper bush</td> <td>550805-11-00</td> <td>4</td>     | 15  | copper bush                      | 550805-11-00   | 4        |
| 18         round tube stopper         BN500M01-03-00         2           19         rubber bushing         PC0911-17-00         4           20         barbell bushing         R-C-3355         8           21         rubber bumper         R-C-4007         8           22         seal protector ring         BM5110-30-00         4           23         rubber bumper         R-C-4011         2           24         stop collar         PTT0122-27-00         22           25         elliptical tube stopper         R-C-1606         2           26         pothook stop collar         BM5110-33-00         2           27         rubber foot         PLT-C-101         2           28         linear bearing         LB304768AJ-6         4           29         Circlips for hole         GB893.1-86         4           30         bearing         6005ZZ         4           31         Hexagon socket button head screw         M6*20         14           33         Hexagon socket button head screw         M8*15         2           34         plain washer         φ12*φ6.4*1.6         6           35         plain washer         φ24*φ8.4*2         2 <td>16</td> <td>Rubber Foot</td> <td>PC0905-34-00</td> <td>4</td>           | 16  | Rubber Foot                      | PC0905-34-00   | 4        |
| 19         rubber bushing         PC0911-17-00         4           20         barbell bushing         R-C-3355         8           21         rubber bumper         R-C-4007         8           22         seal protector ring         BM5110-30-00         4           23         rubber bumper         R-C-4011         2           24         stop collar         PTT0122-27-00         22           25         elliptical tube stopper         R-C-1606         2           26         pothook stop collar         BM5110-33-00         2           27         rubber foot         PLT-C-101         2           28         linear bearing         LB304768AJ-6         4           29         Circlips for hole         GB893.1-86         4           30         bearing         6005ZZ         4           31         Hexagon socket button head screw         M6*20         14           33         Hexagon socket button head screw         M8*15         2           34         plain washer         φ12*φ6.4*1.6         6           35         plain washer         φ24*φ8.4*2         2           36         plain washer         φ20*φ10.5*2         38      <                                                                              | 17  | end cover                        | PTT0122-26-00  | 4        |
| 20         barbell bushing         R-C-3355         8           21         rubber bumper         R-C-4007         8           22         seal protector ring         BM5110-30-00         4           23         rubber bumper         R-C-4011         2           24         stop collar         PTT0122-27-00         22           25         elliptical tube stopper         R-C-1606         2           26         pothook stop collar         BM5110-33-00         2           27         rubber foot         PLT-C-101         2           28         linear bearing         LB304768AJ-6         4           29         Circlips for hole         GB893.1-86         4           30         bearing         6005ZZ         4           31         Hexagon socket button head screw         M10*25         38           32         Hexagon socket button head screw         M8*15         2           34         plain washer         φ12*φ6.4*1.6         6           35         plain washer         φ24*φ8.4*2         2           36         plain washer         φ20*φ10.5*2         38           37         spring washer         M10         38                                                                                             | 18  | round tube stopper               | BN500M01-03-00 | 2        |
| 21         rubber bumper         R-C-4007         8           22         seal protector ring         BM5110-30-00         4           23         rubber bumper         R-C-4011         2           24         stop collar         PTT0122-27-00         22           25         elliptical tube stopper         R-C-1606         2           26         pothook stop collar         BM5110-33-00         2           27         rubber foot         PLT-C-101         2           28         linear bearing         LB304768AJ-6         4           29         Circlips for hole         GB893.1-86         4           30         bearing         6005ZZ         4           31         Hexagon socket button head screw         M10*25         38           32         Hexagonal socket head cap screw         M6*20         14           33         Hexagon socket button head screw         M8*15         2           34         plain washer         φ12*φ6.4*1.6         6           35         plain washer         φ20*φ10.5*2         38           37         spring washer         M10         38           38         spring washer         M6         14 <td>19</td> <td>rubber bushing</td> <td>PC0911-17-00</td> <td>4</td>                | 19  | rubber bushing                   | PC0911-17-00   | 4        |
| 22         seal protector ring         BM5110-30-00         4           23         rubber bumper         R-C-4011         2           24         stop collar         PTT0122-27-00         22           25         elliptical tube stopper         R-C-1606         2           26         pothook stop collar         BM5110-33-00         2           27         rubber foot         PLT-C-101         2           28         linear bearing         LB304768AJ-6         4           29         Circlips for hole         GB893.1-86         4           30         bearing         6005ZZ         4           31         Hexagon socket button head screw         M10*25         38           32         Hexagonal socket head cap screw         M6*20         14           33         Hexagon socket button head screw         M8*15         2           34         plain washer         φ12*φ6.4*1.6         6           35         plain washer         φ24*φ8.4*2         2           36         plain washer         φ20*φ10.5*2         38           37         spring washer         M10         38           38         spring washer         M6         14 <td>20</td> <td>barbell bushing</td> <td>R-C-3355</td> <td>8</td>                  | 20  | barbell bushing                  | R-C-3355       | 8        |
| 22         seal protector ring         BM5110-30-00         4           23         rubber bumper         R-C-4011         2           24         stop collar         PTT0122-27-00         22           25         elliptical tube stopper         R-C-1606         2           26         pothook stop collar         BM5110-33-00         2           27         rubber foot         PLT-C-101         2           28         linear bearing         LB304768AJ-6         4           29         Circlips for hole         GB893.1-86         4           30         bearing         6005ZZ         4           31         Hexagon socket button head screw         M10*25         38           32         Hexagonal socket head cap screw         M6*20         14           33         Hexagon socket button head screw         M8*15         2           34         plain washer         φ12*φ6.4*1.6         6           35         plain washer         φ24*φ8.4*2         2           36         plain washer         φ20*φ10.5*2         38           37         spring washer         M10         38           38         spring washer         M6         14 <td>21</td> <td>rubber bumper</td> <td>R-C-4007</td> <td>8</td>                    | 21  | rubber bumper                    | R-C-4007       | 8        |
| 24         stop collar         PTT0122-27-00         22           25         elliptical tube stopper         R-C-1606         2           26         pothook stop collar         BM5110-33-00         2           27         rubber foot         PLT-C-101         2           28         linear bearing         LB304768AJ-6         4           29         Circlips for hole         GB893.1-86         4           30         bearing         6005ZZ         4           31         Hexagon socket button head screw         M10*25         38           32         Hexagonal socket head cap screw         M6*20         14           33         Hexagon socket button head screw         M8*15         2           34         plain washer         φ12*φ6.4*1.6         6           35         plain washer         φ24*φ8.4*2         2           36         plain washer         φ20*φ10.5*2         38           37         spring washer         M10         38           38         spring washer         M6         14                                                                                                                                                                                                                          | 22  |                                  | BM5110-30-00   | 4        |
| 25         elliptical tube stopper         R-C-1606         2           26         pothook stop collar         BM5110-33-00         2           27         rubber foot         PLT-C-101         2           28         linear bearing         LB304768AJ-6         4           29         Circlips for hole         GB893.1-86         4           30         bearing         6005ZZ         4           31         Hexagon socket button head screw         M10*25         38           32         Hexagonal socket head cap screw         M6*20         14           33         Hexagon socket button head screw         M8*15         2           34         plain washer         φ12*φ6.4*1.6         6           35         plain washer         φ24*φ8.4*2         2           36         plain washer         φ20*φ10.5*2         38           37         spring washer         M10         38           38         spring washer         M6         14                                                                                                                                                                                                                                                                                            | 23  | rubber bumper                    | R-C-4011       | 2        |
| 26         pothook stop collar         BM5110-33-00         2           27         rubber foot         PLT-C-101         2           28         linear bearing         LB304768AJ-6         4           29         Circlips for hole         GB893.1-86         4           30         bearing         6005ZZ         4           31         Hexagon socket button head screw         M10*25         38           32         Hexagonal socket head cap screw         M6*20         14           33         Hexagon socket button head screw         M8*15         2           34         plain washer         φ12*φ6.4*1.6         6           35         plain washer         φ24*φ8.4*2         2           36         plain washer         φ20*φ10.5*2         38           37         spring washer         M10         38           38         spring washer         M6         14                                                                                                                                                                                                                                                                                                                                                                    | 24  | stop collar                      | PTT0122-27-00  | 22       |
| 27         rubber foot         PLT-C-101         2           28         linear bearing         LB304768AJ-6         4           29         Circlips for hole         GB893.1-86         4           30         bearing         6005ZZ         4           31         Hexagon socket button head screw         M10*25         38           32         Hexagonal socket head cap screw         M6*20         14           33         Hexagon socket button head screw         M8*15         2           34         plain washer         φ12*φ6.4*1.6         6           35         plain washer         φ24*φ8.4*2         2           36         plain washer         φ20*φ10.5*2         38           37         spring washer         M10         38           38         spring washer         M6         14                                                                                                                                                                                                                                                                                                                                                                                                                                            | 25  | elliptical tube stopper          | R-C-1606       | 2        |
| 28         linear bearing         LB304768AJ-6         4           29         Circlips for hole         GB893.1-86         4           30         bearing         6005ZZ         4           31         Hexagon socket button head screw         M10*25         38           32         Hexagonal socket head cap screw         M6*20         14           33         Hexagon socket button head screw         M8*15         2           34         plain washer         φ12*φ6.4*1.6         6           35         plain washer         φ24*φ8.4*2         2           36         plain washer         φ20*φ10.5*2         38           37         spring washer         M10         38           38         spring washer         M6         14                                                                                                                                                                                                                                                                                                                                                                                                                                                                                                         | 26  | pothook stop collar              | BM5110-33-00   | 2        |
| 29         Circlips for hole         GB893.1-86         4           30         bearing         6005ZZ         4           31         Hexagon socket button head screw         M10*25         38           32         Hexagonal socket head cap screw         M6*20         14           33         Hexagon socket button head screw         M8*15         2           34         plain washer         φ12*φ6.4*1.6         6           35         plain washer         φ24*φ8.4*2         2           36         plain washer         φ20*φ10.5*2         38           37         spring washer         M10         38           38         spring washer         M6         14                                                                                                                                                                                                                                                                                                                                                                                                                                                                                                                                                                            | 27  | rubber foot                      | PLT-C-101      | 2        |
| 30       bearing       6005ZZ       4         31       Hexagon socket button head screw       M10*25       38         32       Hexagonal socket head cap screw       M6*20       14         33       Hexagon socket button head screw       M8*15       2         34       plain washer       φ12*φ6.4*1.6       6         35       plain washer       φ24*φ8.4*2       2         36       plain washer       φ20*φ10.5*2       38         37       spring washer       M10       38         38       spring washer       M6       14                                                                                                                                                                                                                                                                                                                                                                                                                                                                                                                                                                                                                                                                                                                      | 28  | linear bearing                   | LB304768AJ-6   | 4        |
| 31         Hexagon socket button head screw         M10*25         38           32         Hexagonal socket head cap screw         M6*20         14           33         Hexagon socket button head screw         M8*15         2           34         plain washer         φ12*φ6.4*1.6         6           35         plain washer         φ24*φ8.4*2         2           36         plain washer         φ20*φ10.5*2         38           37         spring washer         M10         38           38         spring washer         M6         14                                                                                                                                                                                                                                                                                                                                                                                                                                                                                                                                                                                                                                                                                                      | 29  | Circlips for hole                | GB893.1-86     | 4        |
| 32       Hexagonal socket head cap screw       M6*20       14         33       Hexagon socket button head screw       M8*15       2         34       plain washer       φ12*φ6.4*1.6       6         35       plain washer       φ24*φ8.4*2       2         36       plain washer       φ20*φ10.5*2       38         37       spring washer       M10       38         38       spring washer       M6       14                                                                                                                                                                                                                                                                                                                                                                                                                                                                                                                                                                                                                                                                                                                                                                                                                                            | 30  | bearing                          | 6005ZZ         | 4        |
| 33       Hexagon socket button head screw       M8*15       2         34       plain washer       φ12*φ6.4*1.6       6         35       plain washer       φ24*φ8.4*2       2         36       plain washer       φ20*φ10.5*2       38         37       spring washer       M10       38         38       spring washer       M6       14                                                                                                                                                                                                                                                                                                                                                                                                                                                                                                                                                                                                                                                                                                                                                                                                                                                                                                                  | 31  | Hexagon socket button head screw | M10*25         | 38       |
| 34       plain washer       φ12*φ6.4*1.6       6         35       plain washer       φ24*φ8.4*2       2         36       plain washer       φ20*φ10.5*2       38         37       spring washer       M10       38         38       spring washer       M6       14                                                                                                                                                                                                                                                                                                                                                                                                                                                                                                                                                                                                                                                                                                                                                                                                                                                                                                                                                                                        | 32  | Hexagonal socket head cap screw  | M6*20          | 14       |
| 35       plain washer       φ24*φ8.4*2       2         36       plain washer       φ20*φ10.5*2       38         37       spring washer       M10       38         38       spring washer       M6       14                                                                                                                                                                                                                                                                                                                                                                                                                                                                                                                                                                                                                                                                                                                                                                                                                                                                                                                                                                                                                                                 | 33  | Hexagon socket button head screw | M8*15          | 2        |
| 36       plain washer       φ20*φ10.5*2       38         37       spring washer       M10       38         38       spring washer       M6       14                                                                                                                                                                                                                                                                                                                                                                                                                                                                                                                                                                                                                                                                                                                                                                                                                                                                                                                                                                                                                                                                                                        | 34  | plain washer                     | φ12*φ6.4*1.6   | 6        |
| 37         spring washer         M10         38           38         spring washer         M6         14                                                                                                                                                                                                                                                                                                                                                                                                                                                                                                                                                                                                                                                                                                                                                                                                                                                                                                                                                                                                                                                                                                                                                   | 35  | plain washer                     | φ24*φ8.4*2     | 2        |
| 38 spring washer M6 14                                                                                                                                                                                                                                                                                                                                                                                                                                                                                                                                                                                                                                                                                                                                                                                                                                                                                                                                                                                                                                                                                                                                                                                                                                     | 36  | plain washer                     | φ20*φ10.5*2    | 38       |
| · · · · · · · · · · · · · · · · · · ·                                                                                                                                                                                                                                                                                                                                                                                                                                                                                                                                                                                                                                                                                                                                                                                                                                                                                                                                                                                                                                                                                                                                                                                                                      | 37  | spring washer                    | M10            | 38       |
| 39 rubber bumper BN500M01-02-00 2                                                                                                                                                                                                                                                                                                                                                                                                                                                                                                                                                                                                                                                                                                                                                                                                                                                                                                                                                                                                                                                                                                                                                                                                                          | 38  | spring washer                    | M6             | 14       |
|                                                                                                                                                                                                                                                                                                                                                                                                                                                                                                                                                                                                                                                                                                                                                                                                                                                                                                                                                                                                                                                                                                                                                                                                                                                            | 39  | rubber bumper                    | BN500M01-02-00 | 2        |