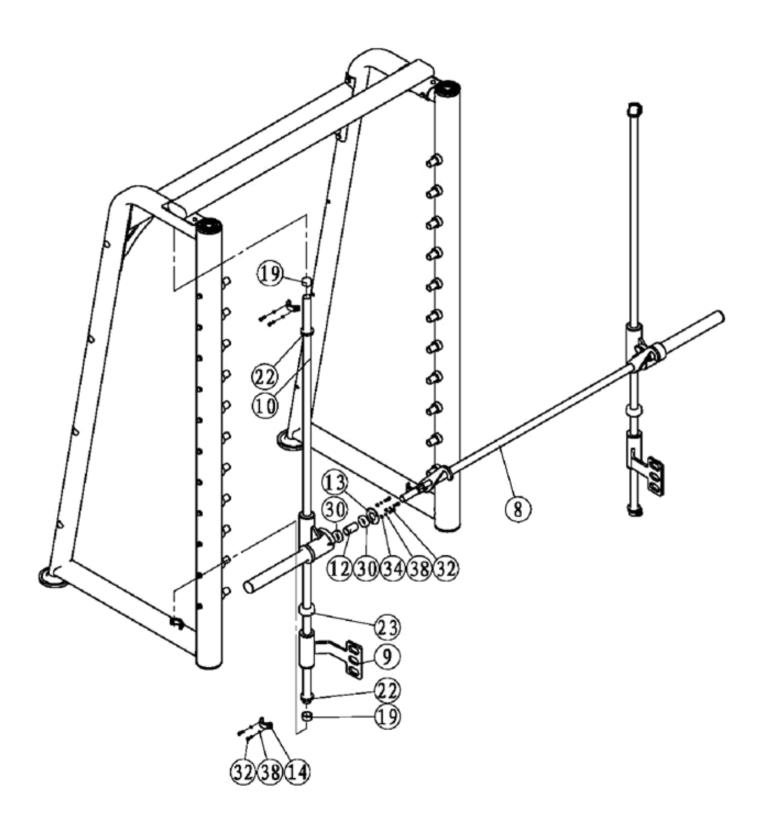

## Exploded view

| I left doorframe                                                                                                                                                                                                                                                                                                                                                                                                                                                                                                                                                                                                                                                                                                                                                                                                                                                                                                                                                                                                                                                                                                                                                                                                                                           | NO. | Description                      | Drawing No.    | Quantity |
|------------------------------------------------------------------------------------------------------------------------------------------------------------------------------------------------------------------------------------------------------------------------------------------------------------------------------------------------------------------------------------------------------------------------------------------------------------------------------------------------------------------------------------------------------------------------------------------------------------------------------------------------------------------------------------------------------------------------------------------------------------------------------------------------------------------------------------------------------------------------------------------------------------------------------------------------------------------------------------------------------------------------------------------------------------------------------------------------------------------------------------------------------------------------------------------------------------------------------------------------------------|-----|----------------------------------|----------------|----------|
| 3   rear link frame                                                                                                                                                                                                                                                                                                                                                                                                                                                                                                                                                                                                                                                                                                                                                                                                                                                                                                                                                                                                                                                                                                                                                                                                                                        | 1   | left doorframe                   | PC0920-01-00   | 1        |
| 4         upper link frame         PC0920-04-00         1           5         side Barbell rack         PC0920-05-00         8           6         right Barbell rack         PC0920-06-00         1           7         left Barbell rack         PC0920-07-00         1           8         hook rack         PC0920-09-00         2           9         protecting rack         PC0920-09-00         2           10         guide rod         PC0920-10-00         2           11         hook column         PC0920-11-00         2           12         bearing baffle ring         PTT0122-14-00         2           13         ring cover         PTT0122-14-00         2           14         rod fixing ring         PC0911-12-00         4           15         copper bush         55805-11-00         4           16         Rubber Foot         PC0905-34-00         4           17         end cover         PTT0122-26-00         4           18         round tube stopper         BN500M01-03-00         2           19         rubber bushing         R-C-3355         8           21         rubber bumper         R-C-4007         8 <t< td=""><td>2</td><td>right doorframe</td><td>PC0920-02-00</td><td>1</td></t<>                  | 2   | right doorframe                  | PC0920-02-00   | 1        |
| 5         side Barbell rack         PC0920-05-00         8           6         right Barbell rack         PC0920-06-00         1           7         left Barbell rack         PC0920-07-00         1           8         hook rack         PC0920-08-00         1           9         protecting rack         PC0920-09-00         2           10         guide rod         PC0920-10-00         2           11         hook column         PC0920-11-00         22           12         bearing baffle ring         PTT0122-14-00         2           13         ring cover         PTT0122-14-00         2           14         rod fixing ring         PC0911-12-00         4           15         copper bush         550805-11-00         4           16         Rubber Foot         PC0905-34-00         4           17         end cover         PTT0122-26-00         4           18         round tube stopper         BN500M01-03-00         2           19         rubber bushing         R-C-3355         8           21         rubber bumper         R-C-4007         8           22         seal protector ring         BM5110-30-00         4                                                                                             | 3   | rear link frame                  | PC0920-03-00   | 1        |
| 6         right Barbell rack         PC0920-06-00         1           7         left Barbell rack         PC0920-07-00         1           8         hook rack         PC0920-08-00         1           9         protecting rack         PC0920-09-00         2           10         guide rod         PC0920-10-00         2           11         hook column         PC0920-11-00         22           12         bearing baffle ring         PTT0122-14-00         2           13         ring cover         PTT0122-17-00         2           14         rod fixing ring         PC0911-12-00         4           15         copper bush         550805-11-00         4           16         Rubber Foot         PC0905-34-00         4           17         end cover         PTT0122-26-00         4           18         round tube stopper         BN500M01-03-00         2           19         rubber bushing         PC0911-17-00         4           20         barbell bushing         R-C-3355         8           21         rubber bumper         R-C-4007         8           22         seal protector ring         BM5110-30-00         4                                                                                              | 4   | upper link frame                 | PC0920-04-00   | 1        |
| 7         left Barbell rack         PC0920-07-00         1           8         hook rack         PC0920-08-00         1           9         protecting rack         PC0920-09-00         2           10         guide rod         PC0920-10-00         2           11         hook column         PC0920-11-00         22           12         bearing baffle ring         PTT0122-14-00         2           13         ring cover         PTT0122-14-00         2           14         rod fixing ring         PC0911-12-00         4           15         copper bush         550805-11-00         4           16         Rubber Foot         PC0905-34-00         4           17         end cover         PTT0122-26-00         4           18         round tube stopper         BN500M01-03-00         2           19         rubber bushing         PC0911-17-00         4           20         barbell bushing         R-C-3355         8           21         rubber bumper         R-C-4007         8           22         seal protector ring         BM5110-30-00         4           23         rubber bumper         R-C-4011         2           2                                                                                          | 5   | side Barbell rack                | PC0920-05-00   | 8        |
| 7         left Barbell rack         PC0920-07-00         1           8         hook rack         PC0920-08-00         1           9         protecting rack         PC0920-09-00         2           10         guide rod         PC0920-10-00         2           11         hook column         PC0920-11-00         22           12         bearing baffle ring         PTT0122-14-00         2           13         ring cover         PTT0122-17-00         2           14         rod fixing ring         PC0911-12-00         4           15         copper bush         550805-11-00         4           16         Rubber Foot         PC0905-34-00         4           17         end cover         PTT0122-26-00         4           18         round tube stopper         BN500M01-03-00         2           19         rubber bushing         PC0911-17-00         4           20         barbell bushing         R-C-3355         8           21         rubber bumper         R-C-4007         8           22         seal protector ring         BM5110-30-00         4           23         rubber bumper         R-C-4011         2           2                                                                                          | 6   | right Barbell rack               | PC0920-06-00   | 1        |
| 9         protecting rack         PC0920-09-00         2           10         guide rod         PC0920-10-00         2           11         hook column         PC0920-11-00         22           12         bearing baffle ring         PTT0122-14-00         2           13         ring cover         PTT0122-17-00         2           14         rod fixing ring         PC0911-12-00         4           15         copper bush         550805-11-00         4           16         Rubber Foot         PC0905-34-00         4           17         end cover         PTT0122-26-00         4           18         round tube stopper         BN500M01-03-00         2           19         rubber bushing         PC0911-17-00         4           20         barbell bushing         R-C-3355         8           21         rubber bumper         R-C-4007         8           22         seal protector ring         BM5110-33-00         4           23         rubber bumper         R-C-4011         2           24         stop collar         PTT0122-27-00         22           25         elliptical tube stopper         R-C-1606         2                                                                                              | 7   |                                  | PC0920-07-00   | 1        |
| 10         guide rod         PC0920-10-00         2           11         hook column         PC0920-11-00         22           12         bearing baffle ring         PTT0122-14-00         2           13         ring cover         PTT0122-17-00         2           14         rod fixing ring         PC0911-12-00         4           15         copper bush         550805-11-00         4           16         Rubber Foot         PC0905-34-00         4           17         end cover         PTT0122-26-00         4           18         round tube stopper         BN500M01-03-00         2           19         rubber bushing         PC0911-17-00         4           20         barbell bushing         R-C-3355         8           21         rubber bumper         R-C-4007         8           22         seal protector ring         BM5110-30-00         4           23         rubber bumper         R-C-4011         2           24         stop collar         PTT0122-27-00         22           25         elliptical tube stopper         R-C-1606         2           26         pothook stop collar         BM5110-33-00         2                                                                                         | 8   | hook rack                        | PC0920-08-00   | 1        |
| 11         hook column         PC0920-11-00         22           12         bearing baffle ring         PTT0122-14-00         2           13         ring cover         PTT0122-17-00         2           14         rod fixing ring         PC0911-12-00         4           15         copper bush         550805-11-00         4           16         Rubber Foot         PC0905-34-00         4           17         end cover         PTT0122-26-00         4           18         round tube stopper         BN500M01-03-00         2           19         rubber bushing         PC0911-17-00         4           20         barbell bushing         R-C-3355         8           21         rubber bumper         R-C-4007         8           22         seal protector ring         BM5110-30-00         4           23         rubber bumper         R-C-4011         2           24         stop collar         PTT0122-27-00         22           25         elliptical tube stopper         R-C-1606         2           26         pothook stop collar         BM5110-33-00         2           27         rubber foot         PLT-C-101         2                                                                                          | 9   | protecting rack                  | PC0920-09-00   | 2        |
| 12         bearing baffle ring         PTT0122-14-00         2           13         ring cover         PTT0122-17-00         2           14         rod fixing ring         PC0911-12-00         4           15         copper bush         550805-11-00         4           16         Rubber Foot         PC0905-34-00         4           17         end cover         PTT0122-26-00         4           18         round tube stopper         BN500M01-03-00         2           19         rubber bushing         PC0911-17-00         4           20         barbell bushing         R-C-3355         8           21         rubber bumper         R-C-4007         8           22         seal protector ring         BM5110-30-00         4           23         rubber bumper         R-C-4011         2           24         stop collar         PTT0122-27-00         22           25         elliptical tube stopper         R-C-1606         2           26         pothook stop collar         BM5110-33-00         2           27         rubber foot         PLT-C-101         2           28         linear bearing         LB304768AJ-6         4                                                                                        | 10  | guide rod                        | PC0920-10-00   | 2        |
| 13         ring cover         PTT0122-17-00         2           14         rod fixing ring         PC0911-12-00         4           15         copper bush         550805-11-00         4           16         Rubber Foot         PC0905-34-00         4           17         end cover         PTT0122-26-00         4           18         round tube stopper         BN500M01-03-00         2           19         rubber bushing         PC0911-17-00         4           20         barbell bushing         R-C-3355         8           21         rubber bumper         R-C-4007         8           22         seal protector ring         BM5110-30-00         4           23         rubber bumper         R-C-4011         2           24         stop collar         PTT0122-27-00         22           25         elliptical tube stopper         R-C-1606         2           26         pothook stop collar         BM5110-33-00         2           27         rubber foot         PLT-C-101         2           28         linear bearing         LB304768AJ-6         4           29         Circlips for hole         GB893.1-86         4                                                                                             | 11  | hook column                      | PC0920-11-00   | 22       |
| 14         rod fixing ring         PC0911-12-00         4           15         copper bush         550805-11-00         4           16         Rubber Foot         PC0905-34-00         4           17         end cover         PTT0122-26-00         4           18         round tube stopper         BN500M01-03-00         2           19         rubber bushing         PC0911-17-00         4           20         barbell bushing         R-C-3355         8           21         rubber bumper         R-C-4007         8           22         seal protector ring         BM5110-30-00         4           23         rubber bumper         R-C-4011         2           24         stop collar         PTT0122-27-00         22           25         elliptical tube stopper         R-C-1606         2           26         pothook stop collar         BM5110-33-00         2           27         rubber foot         PLT-C-101         2           28         linear bearing         LB304768AJ-6         4           29         Circlips for hole         GB893.1-86         4           30         bearing         6005ZZ         4           31                                                                                          | 12  | bearing baffle ring              | PTT0122-14-00  | 2        |
| 15         copper bush         550805-11-00         4           16         Rubber Foot         PC0905-34-00         4           17         end cover         PTT0122-26-00         4           18         round tube stopper         BN500M01-03-00         2           19         rubber bushing         PC0911-17-00         4           20         barbell bushing         R-C-3355         8           21         rubber bumper         R-C-4007         8           22         seal protector ring         BM5110-30-00         4           23         rubber bumper         R-C-4011         2           24         stop collar         PTT0122-27-00         22           25         elliptical tube stopper         R-C-1606         2           26         pothook stop collar         BM5110-33-00         2           27         rubber foot         PLT-C-101         2           28         linear bearing         L8304768AJ-6         4           29         Circlips for hole         GB893.1-86         4           30         bearing         6005ZZ         4           31         Hexagonal socket button head screw         M6*20         14                                                                                          | 13  |                                  | PTT0122-17-00  | 2        |
| 16         Rubber Foot         PC0905-34-00         4           17         end cover         PTT0122-26-00         4           18         round tube stopper         BN500M01-03-00         2           19         rubber bushing         PC0911-17-00         4           20         barbell bushing         R-C-3355         8           21         rubber bumper         R-C-4007         8           22         seal protector ring         BM5110-30-00         4           23         rubber bumper         R-C-4011         2           24         stop collar         PTT0122-27-00         22           25         elliptical tube stopper         R-C-1606         2           26         pothook stop collar         BM5110-33-00         2           27         rubber foot         PLT-C-101         2           28         linear bearing         LB304768AJ-6         4           29         Circlips for hole         GB893.1-86         4           30         bearing         6005ZZ         4           31         Hexagonal socket button head screw         M6*20         14           33         Hexagon socket button head screw         M8*15         2 </td <td>14</td> <td>rod fixing ring</td> <td>PC0911-12-00</td> <td>4</td> | 14  | rod fixing ring                  | PC0911-12-00   | 4        |
| 17         end cover         PTT0122-26-00         4           18         round tube stopper         BN500M01-03-00         2           19         rubber bushing         PC0911-17-00         4           20         barbell bushing         R-C-3355         8           21         rubber bumper         R-C-4007         8           22         seal protector ring         BM5110-30-00         4           23         rubber bumper         R-C-4011         2           24         stop collar         PTT0122-27-00         22           25         elliptical tube stopper         R-C-1606         2           26         pothook stop collar         BM5110-33-00         2           27         rubber foot         PLT-C-101         2           28         linear bearing         LB304768AJ-6         4           29         Circlips for hole         GB893.1-86         4           30         bearing         6005ZZ         4           31         Hexagon socket button head screw         M10*25         38           32         Hexagon socket button head screw         M8*15         2           34         plain washer         φ12*φ6.4*1.6         6 </td <td>15</td> <td>copper bush</td> <td>550805-11-00</td> <td>4</td>     | 15  | copper bush                      | 550805-11-00   | 4        |
| 18         round tube stopper         BN500M01-03-00         2           19         rubber bushing         PC0911-17-00         4           20         barbell bushing         R-C-3355         8           21         rubber bumper         R-C-4007         8           22         seal protector ring         BM5110-30-00         4           23         rubber bumper         R-C-4011         2           24         stop collar         PTT0122-27-00         22           25         elliptical tube stopper         R-C-1606         2           26         pothook stop collar         BM5110-33-00         2           27         rubber foot         PLT-C-101         2           28         linear bearing         LB304768AJ-6         4           29         Circlips for hole         GB893.1-86         4           30         bearing         6005ZZ         4           31         Hexagon socket button head screw         M6*20         14           33         Hexagon socket button head screw         M8*15         2           34         plain washer         φ12*φ6.4*1.6         6           35         plain washer         φ24*φ8.4*2         2 <td>16</td> <td>Rubber Foot</td> <td>PC0905-34-00</td> <td>4</td>           | 16  | Rubber Foot                      | PC0905-34-00   | 4        |
| 19         rubber bushing         PC0911-17-00         4           20         barbell bushing         R-C-3355         8           21         rubber bumper         R-C-4007         8           22         seal protector ring         BM5110-30-00         4           23         rubber bumper         R-C-4011         2           24         stop collar         PTT0122-27-00         22           25         elliptical tube stopper         R-C-1606         2           26         pothook stop collar         BM5110-33-00         2           27         rubber foot         PLT-C-101         2           28         linear bearing         LB304768AJ-6         4           29         Circlips for hole         GB893.1-86         4           30         bearing         6005ZZ         4           31         Hexagon socket button head screw         M6*20         14           33         Hexagon socket button head screw         M8*15         2           34         plain washer         φ12*φ6.4*1.6         6           35         plain washer         φ24*φ8.4*2         2           36         plain washer         φ20*φ10.5*2         38      <                                                                              | 17  | end cover                        | PTT0122-26-00  | 4        |
| 20         barbell bushing         R-C-3355         8           21         rubber bumper         R-C-4007         8           22         seal protector ring         BM5110-30-00         4           23         rubber bumper         R-C-4011         2           24         stop collar         PTT0122-27-00         22           25         elliptical tube stopper         R-C-1606         2           26         pothook stop collar         BM5110-33-00         2           27         rubber foot         PLT-C-101         2           28         linear bearing         LB304768AJ-6         4           29         Circlips for hole         GB893.1-86         4           30         bearing         6005ZZ         4           31         Hexagon socket button head screw         M10*25         38           32         Hexagon socket button head screw         M8*15         2           34         plain washer         φ12*φ6.4*1.6         6           35         plain washer         φ24*φ8.4*2         2           36         plain washer         φ20*φ10.5*2         38           37         spring washer         M10         38                                                                                             | 18  | round tube stopper               | BN500M01-03-00 | 2        |
| 21         rubber bumper         R-C-4007         8           22         seal protector ring         BM5110-30-00         4           23         rubber bumper         R-C-4011         2           24         stop collar         PTT0122-27-00         22           25         elliptical tube stopper         R-C-1606         2           26         pothook stop collar         BM5110-33-00         2           27         rubber foot         PLT-C-101         2           28         linear bearing         LB304768AJ-6         4           29         Circlips for hole         GB893.1-86         4           30         bearing         6005ZZ         4           31         Hexagon socket button head screw         M10*25         38           32         Hexagonal socket head cap screw         M6*20         14           33         Hexagon socket button head screw         M8*15         2           34         plain washer         φ12*φ6.4*1.6         6           35         plain washer         φ20*φ10.5*2         38           37         spring washer         M10         38           38         spring washer         M6         14 <td>19</td> <td>rubber bushing</td> <td>PC0911-17-00</td> <td>4</td>                | 19  | rubber bushing                   | PC0911-17-00   | 4        |
| 22         seal protector ring         BM5110-30-00         4           23         rubber bumper         R-C-4011         2           24         stop collar         PTT0122-27-00         22           25         elliptical tube stopper         R-C-1606         2           26         pothook stop collar         BM5110-33-00         2           27         rubber foot         PLT-C-101         2           28         linear bearing         LB304768AJ-6         4           29         Circlips for hole         GB893.1-86         4           30         bearing         6005ZZ         4           31         Hexagon socket button head screw         M10*25         38           32         Hexagonal socket head cap screw         M6*20         14           33         Hexagon socket button head screw         M8*15         2           34         plain washer         φ12*φ6.4*1.6         6           35         plain washer         φ24*φ8.4*2         2           36         plain washer         φ20*φ10.5*2         38           37         spring washer         M10         38           38         spring washer         M6         14 <td>20</td> <td>barbell bushing</td> <td>R-C-3355</td> <td>8</td>                  | 20  | barbell bushing                  | R-C-3355       | 8        |
| 22         seal protector ring         BM5110-30-00         4           23         rubber bumper         R-C-4011         2           24         stop collar         PTT0122-27-00         22           25         elliptical tube stopper         R-C-1606         2           26         pothook stop collar         BM5110-33-00         2           27         rubber foot         PLT-C-101         2           28         linear bearing         LB304768AJ-6         4           29         Circlips for hole         GB893.1-86         4           30         bearing         6005ZZ         4           31         Hexagon socket button head screw         M10*25         38           32         Hexagonal socket head cap screw         M6*20         14           33         Hexagon socket button head screw         M8*15         2           34         plain washer         φ12*φ6.4*1.6         6           35         plain washer         φ24*φ8.4*2         2           36         plain washer         φ20*φ10.5*2         38           37         spring washer         M10         38           38         spring washer         M6         14 <td>21</td> <td>rubber bumper</td> <td>R-C-4007</td> <td>8</td>                    | 21  | rubber bumper                    | R-C-4007       | 8        |
| 24         stop collar         PTT0122-27-00         22           25         elliptical tube stopper         R-C-1606         2           26         pothook stop collar         BM5110-33-00         2           27         rubber foot         PLT-C-101         2           28         linear bearing         LB304768AJ-6         4           29         Circlips for hole         GB893.1-86         4           30         bearing         6005ZZ         4           31         Hexagon socket button head screw         M10*25         38           32         Hexagonal socket head cap screw         M6*20         14           33         Hexagon socket button head screw         M8*15         2           34         plain washer         φ12*φ6.4*1.6         6           35         plain washer         φ24*φ8.4*2         2           36         plain washer         φ20*φ10.5*2         38           37         spring washer         M10         38           38         spring washer         M6         14                                                                                                                                                                                                                          | 22  |                                  | BM5110-30-00   | 4        |
| 25         elliptical tube stopper         R-C-1606         2           26         pothook stop collar         BM5110-33-00         2           27         rubber foot         PLT-C-101         2           28         linear bearing         LB304768AJ-6         4           29         Circlips for hole         GB893.1-86         4           30         bearing         6005ZZ         4           31         Hexagon socket button head screw         M10*25         38           32         Hexagonal socket head cap screw         M6*20         14           33         Hexagon socket button head screw         M8*15         2           34         plain washer         φ12*φ6.4*1.6         6           35         plain washer         φ24*φ8.4*2         2           36         plain washer         φ20*φ10.5*2         38           37         spring washer         M10         38           38         spring washer         M6         14                                                                                                                                                                                                                                                                                            | 23  | rubber bumper                    | R-C-4011       | 2        |
| 26         pothook stop collar         BM5110-33-00         2           27         rubber foot         PLT-C-101         2           28         linear bearing         LB304768AJ-6         4           29         Circlips for hole         GB893.1-86         4           30         bearing         6005ZZ         4           31         Hexagon socket button head screw         M10*25         38           32         Hexagonal socket head cap screw         M6*20         14           33         Hexagon socket button head screw         M8*15         2           34         plain washer         φ12*φ6.4*1.6         6           35         plain washer         φ24*φ8.4*2         2           36         plain washer         φ20*φ10.5*2         38           37         spring washer         M10         38           38         spring washer         M6         14                                                                                                                                                                                                                                                                                                                                                                    | 24  | stop collar                      | PTT0122-27-00  | 22       |
| 27         rubber foot         PLT-C-101         2           28         linear bearing         LB304768AJ-6         4           29         Circlips for hole         GB893.1-86         4           30         bearing         6005ZZ         4           31         Hexagon socket button head screw         M10*25         38           32         Hexagonal socket head cap screw         M6*20         14           33         Hexagon socket button head screw         M8*15         2           34         plain washer         φ12*φ6.4*1.6         6           35         plain washer         φ24*φ8.4*2         2           36         plain washer         φ20*φ10.5*2         38           37         spring washer         M10         38           38         spring washer         M6         14                                                                                                                                                                                                                                                                                                                                                                                                                                            | 25  | elliptical tube stopper          | R-C-1606       | 2        |
| 28         linear bearing         LB304768AJ-6         4           29         Circlips for hole         GB893.1-86         4           30         bearing         6005ZZ         4           31         Hexagon socket button head screw         M10*25         38           32         Hexagonal socket head cap screw         M6*20         14           33         Hexagon socket button head screw         M8*15         2           34         plain washer         φ12*φ6.4*1.6         6           35         plain washer         φ24*φ8.4*2         2           36         plain washer         φ20*φ10.5*2         38           37         spring washer         M10         38           38         spring washer         M6         14                                                                                                                                                                                                                                                                                                                                                                                                                                                                                                         | 26  | pothook stop collar              | BM5110-33-00   | 2        |
| 29         Circlips for hole         GB893.1-86         4           30         bearing         6005ZZ         4           31         Hexagon socket button head screw         M10*25         38           32         Hexagonal socket head cap screw         M6*20         14           33         Hexagon socket button head screw         M8*15         2           34         plain washer         φ12*φ6.4*1.6         6           35         plain washer         φ24*φ8.4*2         2           36         plain washer         φ20*φ10.5*2         38           37         spring washer         M10         38           38         spring washer         M6         14                                                                                                                                                                                                                                                                                                                                                                                                                                                                                                                                                                            | 27  | rubber foot                      | PLT-C-101      | 2        |
| 30       bearing       6005ZZ       4         31       Hexagon socket button head screw       M10*25       38         32       Hexagonal socket head cap screw       M6*20       14         33       Hexagon socket button head screw       M8*15       2         34       plain washer       φ12*φ6.4*1.6       6         35       plain washer       φ24*φ8.4*2       2         36       plain washer       φ20*φ10.5*2       38         37       spring washer       M10       38         38       spring washer       M6       14                                                                                                                                                                                                                                                                                                                                                                                                                                                                                                                                                                                                                                                                                                                      | 28  | linear bearing                   | LB304768AJ-6   | 4        |
| 31         Hexagon socket button head screw         M10*25         38           32         Hexagonal socket head cap screw         M6*20         14           33         Hexagon socket button head screw         M8*15         2           34         plain washer         φ12*φ6.4*1.6         6           35         plain washer         φ24*φ8.4*2         2           36         plain washer         φ20*φ10.5*2         38           37         spring washer         M10         38           38         spring washer         M6         14                                                                                                                                                                                                                                                                                                                                                                                                                                                                                                                                                                                                                                                                                                      | 29  | Circlips for hole                | GB893.1-86     | 4        |
| 32       Hexagonal socket head cap screw       M6*20       14         33       Hexagon socket button head screw       M8*15       2         34       plain washer       φ12*φ6.4*1.6       6         35       plain washer       φ24*φ8.4*2       2         36       plain washer       φ20*φ10.5*2       38         37       spring washer       M10       38         38       spring washer       M6       14                                                                                                                                                                                                                                                                                                                                                                                                                                                                                                                                                                                                                                                                                                                                                                                                                                            | 30  | bearing                          | 6005ZZ         | 4        |
| 33       Hexagon socket button head screw       M8*15       2         34       plain washer       φ12*φ6.4*1.6       6         35       plain washer       φ24*φ8.4*2       2         36       plain washer       φ20*φ10.5*2       38         37       spring washer       M10       38         38       spring washer       M6       14                                                                                                                                                                                                                                                                                                                                                                                                                                                                                                                                                                                                                                                                                                                                                                                                                                                                                                                  | 31  | Hexagon socket button head screw | M10*25         | 38       |
| 34       plain washer       φ12*φ6.4*1.6       6         35       plain washer       φ24*φ8.4*2       2         36       plain washer       φ20*φ10.5*2       38         37       spring washer       M10       38         38       spring washer       M6       14                                                                                                                                                                                                                                                                                                                                                                                                                                                                                                                                                                                                                                                                                                                                                                                                                                                                                                                                                                                        | 32  | Hexagonal socket head cap screw  | M6*20          | 14       |
| 35       plain washer       φ24*φ8.4*2       2         36       plain washer       φ20*φ10.5*2       38         37       spring washer       M10       38         38       spring washer       M6       14                                                                                                                                                                                                                                                                                                                                                                                                                                                                                                                                                                                                                                                                                                                                                                                                                                                                                                                                                                                                                                                 | 33  | Hexagon socket button head screw | M8*15          | 2        |
| 36       plain washer       φ20*φ10.5*2       38         37       spring washer       M10       38         38       spring washer       M6       14                                                                                                                                                                                                                                                                                                                                                                                                                                                                                                                                                                                                                                                                                                                                                                                                                                                                                                                                                                                                                                                                                                        | 34  | plain washer                     | φ12*φ6.4*1.6   | 6        |
| 37         spring washer         M10         38           38         spring washer         M6         14                                                                                                                                                                                                                                                                                                                                                                                                                                                                                                                                                                                                                                                                                                                                                                                                                                                                                                                                                                                                                                                                                                                                                   | 35  | plain washer                     | φ24*φ8.4*2     | 2        |
| 38 spring washer M6 14                                                                                                                                                                                                                                                                                                                                                                                                                                                                                                                                                                                                                                                                                                                                                                                                                                                                                                                                                                                                                                                                                                                                                                                                                                     | 36  | plain washer                     | φ20*φ10.5*2    | 38       |
| · · · · · · · · · · · · · · · · · · ·                                                                                                                                                                                                                                                                                                                                                                                                                                                                                                                                                                                                                                                                                                                                                                                                                                                                                                                                                                                                                                                                                                                                                                                                                      | 37  | spring washer                    | M10            | 38       |
| 39 rubber bumper BN500M01-02-00 2                                                                                                                                                                                                                                                                                                                                                                                                                                                                                                                                                                                                                                                                                                                                                                                                                                                                                                                                                                                                                                                                                                                                                                                                                          | 38  | spring washer                    | M6             | 14       |
|                                                                                                                                                                                                                                                                                                                                                                                                                                                                                                                                                                                                                                                                                                                                                                                                                                                                                                                                                                                                                                                                                                                                                                                                                                                            | 39  | rubber bumper                    | BN500M01-02-00 | 2        |

# .Assembly step 3