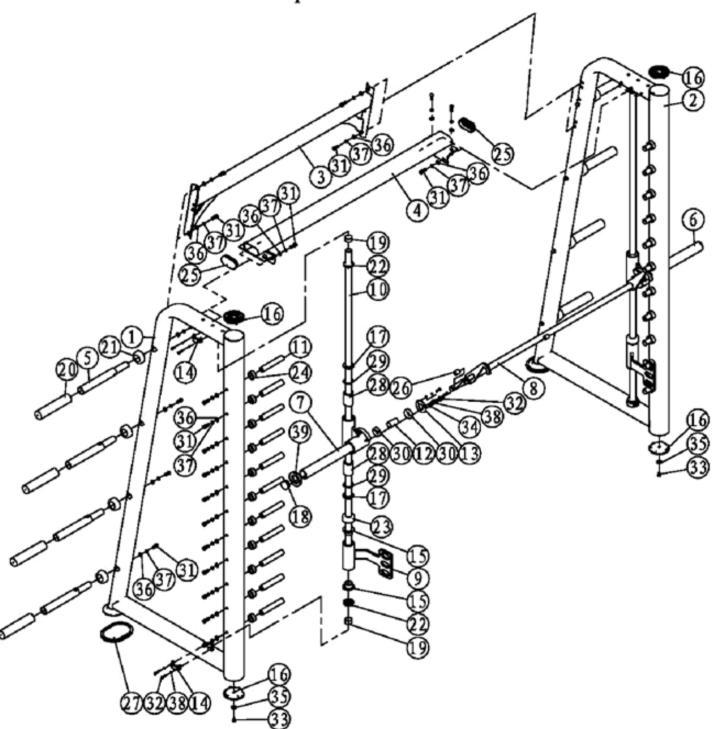

## Exploded view

| I left doorframe                                                                                                                                                                                                                                                                                                                                                                                                                                                                                                                                                                                                                                                                                                                                                                                                                                                                                                                                                                                                                                                                                                                                                                                                                                           | NO. | Description                      | Drawing No.    | Quantity |
|------------------------------------------------------------------------------------------------------------------------------------------------------------------------------------------------------------------------------------------------------------------------------------------------------------------------------------------------------------------------------------------------------------------------------------------------------------------------------------------------------------------------------------------------------------------------------------------------------------------------------------------------------------------------------------------------------------------------------------------------------------------------------------------------------------------------------------------------------------------------------------------------------------------------------------------------------------------------------------------------------------------------------------------------------------------------------------------------------------------------------------------------------------------------------------------------------------------------------------------------------------|-----|----------------------------------|----------------|----------|
| 3   rear link frame                                                                                                                                                                                                                                                                                                                                                                                                                                                                                                                                                                                                                                                                                                                                                                                                                                                                                                                                                                                                                                                                                                                                                                                                                                        | 1   | left doorframe                   | PC0920-01-00   | 1        |
| 4         upper link frame         PC0920-04-00         1           5         side Barbell rack         PC0920-05-00         8           6         right Barbell rack         PC0920-06-00         1           7         left Barbell rack         PC0920-07-00         1           8         hook rack         PC0920-09-00         2           9         protecting rack         PC0920-09-00         2           10         guide rod         PC0920-10-00         2           11         hook column         PC0920-11-00         2           12         bearing baffle ring         PTT0122-14-00         2           13         ring cover         PTT0122-14-00         2           14         rod fixing ring         PC0911-12-00         4           15         copper bush         55805-11-00         4           16         Rubber Foot         PC0905-34-00         4           17         end cover         PTT0122-26-00         4           18         round tube stopper         BN500M01-03-00         2           19         rubber bushing         R-C-3355         8           21         rubber bumper         R-C-4007         8 <t< td=""><td>2</td><td>right doorframe</td><td>PC0920-02-00</td><td>1</td></t<>                  | 2   | right doorframe                  | PC0920-02-00   | 1        |
| 5         side Barbell rack         PC0920-05-00         8           6         right Barbell rack         PC0920-06-00         1           7         left Barbell rack         PC0920-07-00         1           8         hook rack         PC0920-08-00         1           9         protecting rack         PC0920-09-00         2           10         guide rod         PC0920-10-00         2           11         hook column         PC0920-11-00         22           12         bearing baffle ring         PTT0122-14-00         2           13         ring cover         PTT0122-14-00         2           14         rod fixing ring         PC0911-12-00         4           15         copper bush         550805-11-00         4           16         Rubber Foot         PC0905-34-00         4           17         end cover         PTT0122-26-00         4           18         round tube stopper         BN500M01-03-00         2           19         rubber bushing         R-C-3355         8           21         rubber bumper         R-C-4007         8           22         seal protector ring         BM5110-30-00         4                                                                                             | 3   | rear link frame                  | PC0920-03-00   | 1        |
| 6         right Barbell rack         PC0920-06-00         1           7         left Barbell rack         PC0920-07-00         1           8         hook rack         PC0920-08-00         1           9         protecting rack         PC0920-09-00         2           10         guide rod         PC0920-10-00         2           11         hook column         PC0920-11-00         22           12         bearing baffle ring         PTT0122-14-00         2           13         ring cover         PTT0122-17-00         2           14         rod fixing ring         PC0911-12-00         4           15         copper bush         550805-11-00         4           16         Rubber Foot         PC0905-34-00         4           17         end cover         PTT0122-26-00         4           18         round tube stopper         BN500M01-03-00         2           19         rubber bushing         PC0911-17-00         4           20         barbell bushing         R-C-3355         8           21         rubber bumper         R-C-4007         8           22         seal protector ring         BM5110-30-00         4                                                                                              | 4   | upper link frame                 | PC0920-04-00   | 1        |
| 7         left Barbell rack         PC0920-07-00         1           8         hook rack         PC0920-08-00         1           9         protecting rack         PC0920-09-00         2           10         guide rod         PC0920-10-00         2           11         hook column         PC0920-11-00         22           12         bearing baffle ring         PTT0122-14-00         2           13         ring cover         PTT0122-14-00         2           14         rod fixing ring         PC0911-12-00         4           15         copper bush         550805-11-00         4           16         Rubber Foot         PC0905-34-00         4           17         end cover         PTT0122-26-00         4           18         round tube stopper         BN500M01-03-00         2           19         rubber bushing         PC0911-17-00         4           20         barbell bushing         R-C-3355         8           21         rubber bumper         R-C-4007         8           22         seal protector ring         BM5110-30-00         4           23         rubber bumper         R-C-4011         2           2                                                                                          | 5   | side Barbell rack                | PC0920-05-00   | 8        |
| 7         left Barbell rack         PC0920-07-00         1           8         hook rack         PC0920-08-00         1           9         protecting rack         PC0920-09-00         2           10         guide rod         PC0920-10-00         2           11         hook column         PC0920-11-00         22           12         bearing baffle ring         PTT0122-14-00         2           13         ring cover         PTT0122-17-00         2           14         rod fixing ring         PC0911-12-00         4           15         copper bush         550805-11-00         4           16         Rubber Foot         PC0905-34-00         4           17         end cover         PTT0122-26-00         4           18         round tube stopper         BN500M01-03-00         2           19         rubber bushing         PC0911-17-00         4           20         barbell bushing         R-C-3355         8           21         rubber bumper         R-C-4007         8           22         seal protector ring         BM5110-30-00         4           23         rubber bumper         R-C-4011         2           2                                                                                          | 6   | right Barbell rack               | PC0920-06-00   | 1        |
| 9         protecting rack         PC0920-09-00         2           10         guide rod         PC0920-10-00         2           11         hook column         PC0920-11-00         22           12         bearing baffle ring         PTT0122-14-00         2           13         ring cover         PTT0122-17-00         2           14         rod fixing ring         PC0911-12-00         4           15         copper bush         550805-11-00         4           16         Rubber Foot         PC0905-34-00         4           17         end cover         PTT0122-26-00         4           18         round tube stopper         BN500M01-03-00         2           19         rubber bushing         PC0911-17-00         4           20         barbell bushing         R-C-3355         8           21         rubber bumper         R-C-4007         8           22         seal protector ring         BM5110-33-00         4           23         rubber bumper         R-C-4011         2           24         stop collar         PTT0122-27-00         22           25         elliptical tube stopper         R-C-1606         2                                                                                              | 7   |                                  | PC0920-07-00   | 1        |
| 10         guide rod         PC0920-10-00         2           11         hook column         PC0920-11-00         22           12         bearing baffle ring         PTT0122-14-00         2           13         ring cover         PTT0122-17-00         2           14         rod fixing ring         PC0911-12-00         4           15         copper bush         550805-11-00         4           16         Rubber Foot         PC0905-34-00         4           17         end cover         PTT0122-26-00         4           18         round tube stopper         BN500M01-03-00         2           19         rubber bushing         PC0911-17-00         4           20         barbell bushing         R-C-3355         8           21         rubber bumper         R-C-4007         8           22         seal protector ring         BM5110-30-00         4           23         rubber bumper         R-C-4011         2           24         stop collar         PTT0122-27-00         22           25         elliptical tube stopper         R-C-1606         2           26         pothook stop collar         BM5110-33-00         2                                                                                         | 8   | hook rack                        | PC0920-08-00   | 1        |
| 11         hook column         PC0920-11-00         22           12         bearing baffle ring         PTT0122-14-00         2           13         ring cover         PTT0122-17-00         2           14         rod fixing ring         PC0911-12-00         4           15         copper bush         550805-11-00         4           16         Rubber Foot         PC0905-34-00         4           17         end cover         PTT0122-26-00         4           18         round tube stopper         BN500M01-03-00         2           19         rubber bushing         PC0911-17-00         4           20         barbell bushing         R-C-3355         8           21         rubber bumper         R-C-4007         8           22         seal protector ring         BM5110-30-00         4           23         rubber bumper         R-C-4011         2           24         stop collar         PTT0122-27-00         22           25         elliptical tube stopper         R-C-1606         2           26         pothook stop collar         BM5110-33-00         2           27         rubber foot         PLT-C-101         2                                                                                          | 9   | protecting rack                  | PC0920-09-00   | 2        |
| 12         bearing baffle ring         PTT0122-14-00         2           13         ring cover         PTT0122-17-00         2           14         rod fixing ring         PC0911-12-00         4           15         copper bush         550805-11-00         4           16         Rubber Foot         PC0905-34-00         4           17         end cover         PTT0122-26-00         4           18         round tube stopper         BN500M01-03-00         2           19         rubber bushing         PC0911-17-00         4           20         barbell bushing         R-C-3355         8           21         rubber bumper         R-C-4007         8           22         seal protector ring         BM5110-30-00         4           23         rubber bumper         R-C-4011         2           24         stop collar         PTT0122-27-00         22           25         elliptical tube stopper         R-C-1606         2           26         pothook stop collar         BM5110-33-00         2           27         rubber foot         PLT-C-101         2           28         linear bearing         LB304768AJ-6         4                                                                                        | 10  | guide rod                        | PC0920-10-00   | 2        |
| 13         ring cover         PTT0122-17-00         2           14         rod fixing ring         PC0911-12-00         4           15         copper bush         550805-11-00         4           16         Rubber Foot         PC0905-34-00         4           17         end cover         PTT0122-26-00         4           18         round tube stopper         BN500M01-03-00         2           19         rubber bushing         PC0911-17-00         4           20         barbell bushing         R-C-3355         8           21         rubber bumper         R-C-4007         8           22         seal protector ring         BM5110-30-00         4           23         rubber bumper         R-C-4011         2           24         stop collar         PTT0122-27-00         22           25         elliptical tube stopper         R-C-1606         2           26         pothook stop collar         BM5110-33-00         2           27         rubber foot         PLT-C-101         2           28         linear bearing         LB304768AJ-6         4           29         Circlips for hole         GB893.1-86         4                                                                                             | 11  | hook column                      | PC0920-11-00   | 22       |
| 14         rod fixing ring         PC0911-12-00         4           15         copper bush         550805-11-00         4           16         Rubber Foot         PC0905-34-00         4           17         end cover         PTT0122-26-00         4           18         round tube stopper         BN500M01-03-00         2           19         rubber bushing         PC0911-17-00         4           20         barbell bushing         R-C-3355         8           21         rubber bumper         R-C-4007         8           22         seal protector ring         BM5110-30-00         4           23         rubber bumper         R-C-4011         2           24         stop collar         PTT0122-27-00         22           25         elliptical tube stopper         R-C-1606         2           26         pothook stop collar         BM5110-33-00         2           27         rubber foot         PLT-C-101         2           28         linear bearing         LB304768AJ-6         4           29         Circlips for hole         GB893.1-86         4           30         bearing         6005ZZ         4           31                                                                                          | 12  | bearing baffle ring              | PTT0122-14-00  | 2        |
| 15         copper bush         550805-11-00         4           16         Rubber Foot         PC0905-34-00         4           17         end cover         PTT0122-26-00         4           18         round tube stopper         BN500M01-03-00         2           19         rubber bushing         PC0911-17-00         4           20         barbell bushing         R-C-3355         8           21         rubber bumper         R-C-4007         8           22         seal protector ring         BM5110-30-00         4           23         rubber bumper         R-C-4011         2           24         stop collar         PTT0122-27-00         22           25         elliptical tube stopper         R-C-1606         2           26         pothook stop collar         BM5110-33-00         2           27         rubber foot         PLT-C-101         2           28         linear bearing         L8304768AJ-6         4           29         Circlips for hole         GB893.1-86         4           30         bearing         6005ZZ         4           31         Hexagonal socket button head screw         M6*20         14                                                                                          | 13  |                                  | PTT0122-17-00  | 2        |
| 16         Rubber Foot         PC0905-34-00         4           17         end cover         PTT0122-26-00         4           18         round tube stopper         BN500M01-03-00         2           19         rubber bushing         PC0911-17-00         4           20         barbell bushing         R-C-3355         8           21         rubber bumper         R-C-4007         8           22         seal protector ring         BM5110-30-00         4           23         rubber bumper         R-C-4011         2           24         stop collar         PTT0122-27-00         22           25         elliptical tube stopper         R-C-1606         2           26         pothook stop collar         BM5110-33-00         2           27         rubber foot         PLT-C-101         2           28         linear bearing         LB304768AJ-6         4           29         Circlips for hole         GB893.1-86         4           30         bearing         6005ZZ         4           31         Hexagonal socket button head screw         M6*20         14           33         Hexagon socket button head screw         M8*15         2 </td <td>14</td> <td>rod fixing ring</td> <td>PC0911-12-00</td> <td>4</td> | 14  | rod fixing ring                  | PC0911-12-00   | 4        |
| 17         end cover         PTT0122-26-00         4           18         round tube stopper         BN500M01-03-00         2           19         rubber bushing         PC0911-17-00         4           20         barbell bushing         R-C-3355         8           21         rubber bumper         R-C-4007         8           22         seal protector ring         BM5110-30-00         4           23         rubber bumper         R-C-4011         2           24         stop collar         PTT0122-27-00         22           25         elliptical tube stopper         R-C-1606         2           26         pothook stop collar         BM5110-33-00         2           27         rubber foot         PLT-C-101         2           28         linear bearing         LB304768AJ-6         4           29         Circlips for hole         GB893.1-86         4           30         bearing         6005ZZ         4           31         Hexagon socket button head screw         M10*25         38           32         Hexagon socket button head screw         M8*15         2           34         plain washer         φ12*φ6.4*1.6         6 </td <td>15</td> <td>copper bush</td> <td>550805-11-00</td> <td>4</td>     | 15  | copper bush                      | 550805-11-00   | 4        |
| 18         round tube stopper         BN500M01-03-00         2           19         rubber bushing         PC0911-17-00         4           20         barbell bushing         R-C-3355         8           21         rubber bumper         R-C-4007         8           22         seal protector ring         BM5110-30-00         4           23         rubber bumper         R-C-4011         2           24         stop collar         PTT0122-27-00         22           25         elliptical tube stopper         R-C-1606         2           26         pothook stop collar         BM5110-33-00         2           27         rubber foot         PLT-C-101         2           28         linear bearing         LB304768AJ-6         4           29         Circlips for hole         GB893.1-86         4           30         bearing         6005ZZ         4           31         Hexagon socket button head screw         M6*20         14           33         Hexagon socket button head screw         M8*15         2           34         plain washer         φ12*φ6.4*1.6         6           35         plain washer         φ24*φ8.4*2         2 <td>16</td> <td>Rubber Foot</td> <td>PC0905-34-00</td> <td>4</td>           | 16  | Rubber Foot                      | PC0905-34-00   | 4        |
| 19         rubber bushing         PC0911-17-00         4           20         barbell bushing         R-C-3355         8           21         rubber bumper         R-C-4007         8           22         seal protector ring         BM5110-30-00         4           23         rubber bumper         R-C-4011         2           24         stop collar         PTT0122-27-00         22           25         elliptical tube stopper         R-C-1606         2           26         pothook stop collar         BM5110-33-00         2           27         rubber foot         PLT-C-101         2           28         linear bearing         LB304768AJ-6         4           29         Circlips for hole         GB893.1-86         4           30         bearing         6005ZZ         4           31         Hexagon socket button head screw         M6*20         14           33         Hexagon socket button head screw         M8*15         2           34         plain washer         φ12*φ6.4*1.6         6           35         plain washer         φ24*φ8.4*2         2           36         plain washer         φ20*φ10.5*2         38      <                                                                              | 17  | end cover                        | PTT0122-26-00  | 4        |
| 20         barbell bushing         R-C-3355         8           21         rubber bumper         R-C-4007         8           22         seal protector ring         BM5110-30-00         4           23         rubber bumper         R-C-4011         2           24         stop collar         PTT0122-27-00         22           25         elliptical tube stopper         R-C-1606         2           26         pothook stop collar         BM5110-33-00         2           27         rubber foot         PLT-C-101         2           28         linear bearing         LB304768AJ-6         4           29         Circlips for hole         GB893.1-86         4           30         bearing         6005ZZ         4           31         Hexagon socket button head screw         M10*25         38           32         Hexagon socket button head screw         M8*15         2           34         plain washer         φ12*φ6.4*1.6         6           35         plain washer         φ24*φ8.4*2         2           36         plain washer         φ20*φ10.5*2         38           37         spring washer         M10         38                                                                                             | 18  | round tube stopper               | BN500M01-03-00 | 2        |
| 21         rubber bumper         R-C-4007         8           22         seal protector ring         BM5110-30-00         4           23         rubber bumper         R-C-4011         2           24         stop collar         PTT0122-27-00         22           25         elliptical tube stopper         R-C-1606         2           26         pothook stop collar         BM5110-33-00         2           27         rubber foot         PLT-C-101         2           28         linear bearing         LB304768AJ-6         4           29         Circlips for hole         GB893.1-86         4           30         bearing         6005ZZ         4           31         Hexagon socket button head screw         M10*25         38           32         Hexagonal socket head cap screw         M6*20         14           33         Hexagon socket button head screw         M8*15         2           34         plain washer         φ12*φ6.4*1.6         6           35         plain washer         φ20*φ10.5*2         38           37         spring washer         M10         38           38         spring washer         M6         14 <td>19</td> <td>rubber bushing</td> <td>PC0911-17-00</td> <td>4</td>                | 19  | rubber bushing                   | PC0911-17-00   | 4        |
| 22         seal protector ring         BM5110-30-00         4           23         rubber bumper         R-C-4011         2           24         stop collar         PTT0122-27-00         22           25         elliptical tube stopper         R-C-1606         2           26         pothook stop collar         BM5110-33-00         2           27         rubber foot         PLT-C-101         2           28         linear bearing         LB304768AJ-6         4           29         Circlips for hole         GB893.1-86         4           30         bearing         6005ZZ         4           31         Hexagon socket button head screw         M10*25         38           32         Hexagonal socket head cap screw         M6*20         14           33         Hexagon socket button head screw         M8*15         2           34         plain washer         φ12*φ6.4*1.6         6           35         plain washer         φ24*φ8.4*2         2           36         plain washer         φ20*φ10.5*2         38           37         spring washer         M10         38           38         spring washer         M6         14 <td>20</td> <td>barbell bushing</td> <td>R-C-3355</td> <td>8</td>                  | 20  | barbell bushing                  | R-C-3355       | 8        |
| 22         seal protector ring         BM5110-30-00         4           23         rubber bumper         R-C-4011         2           24         stop collar         PTT0122-27-00         22           25         elliptical tube stopper         R-C-1606         2           26         pothook stop collar         BM5110-33-00         2           27         rubber foot         PLT-C-101         2           28         linear bearing         LB304768AJ-6         4           29         Circlips for hole         GB893.1-86         4           30         bearing         6005ZZ         4           31         Hexagon socket button head screw         M10*25         38           32         Hexagonal socket head cap screw         M6*20         14           33         Hexagon socket button head screw         M8*15         2           34         plain washer         φ12*φ6.4*1.6         6           35         plain washer         φ24*φ8.4*2         2           36         plain washer         φ20*φ10.5*2         38           37         spring washer         M10         38           38         spring washer         M6         14 <td>21</td> <td>rubber bumper</td> <td>R-C-4007</td> <td>8</td>                    | 21  | rubber bumper                    | R-C-4007       | 8        |
| 24         stop collar         PTT0122-27-00         22           25         elliptical tube stopper         R-C-1606         2           26         pothook stop collar         BM5110-33-00         2           27         rubber foot         PLT-C-101         2           28         linear bearing         LB304768AJ-6         4           29         Circlips for hole         GB893.1-86         4           30         bearing         6005ZZ         4           31         Hexagon socket button head screw         M10*25         38           32         Hexagonal socket head cap screw         M6*20         14           33         Hexagon socket button head screw         M8*15         2           34         plain washer         φ12*φ6.4*1.6         6           35         plain washer         φ24*φ8.4*2         2           36         plain washer         φ20*φ10.5*2         38           37         spring washer         M10         38           38         spring washer         M6         14                                                                                                                                                                                                                          | 22  |                                  | BM5110-30-00   | 4        |
| 25         elliptical tube stopper         R-C-1606         2           26         pothook stop collar         BM5110-33-00         2           27         rubber foot         PLT-C-101         2           28         linear bearing         LB304768AJ-6         4           29         Circlips for hole         GB893.1-86         4           30         bearing         6005ZZ         4           31         Hexagon socket button head screw         M10*25         38           32         Hexagonal socket head cap screw         M6*20         14           33         Hexagon socket button head screw         M8*15         2           34         plain washer         φ12*φ6.4*1.6         6           35         plain washer         φ24*φ8.4*2         2           36         plain washer         φ20*φ10.5*2         38           37         spring washer         M10         38           38         spring washer         M6         14                                                                                                                                                                                                                                                                                            | 23  | rubber bumper                    | R-C-4011       | 2        |
| 26         pothook stop collar         BM5110-33-00         2           27         rubber foot         PLT-C-101         2           28         linear bearing         LB304768AJ-6         4           29         Circlips for hole         GB893.1-86         4           30         bearing         6005ZZ         4           31         Hexagon socket button head screw         M10*25         38           32         Hexagonal socket head cap screw         M6*20         14           33         Hexagon socket button head screw         M8*15         2           34         plain washer         φ12*φ6.4*1.6         6           35         plain washer         φ24*φ8.4*2         2           36         plain washer         φ20*φ10.5*2         38           37         spring washer         M10         38           38         spring washer         M6         14                                                                                                                                                                                                                                                                                                                                                                    | 24  | stop collar                      | PTT0122-27-00  | 22       |
| 27         rubber foot         PLT-C-101         2           28         linear bearing         LB304768AJ-6         4           29         Circlips for hole         GB893.1-86         4           30         bearing         6005ZZ         4           31         Hexagon socket button head screw         M10*25         38           32         Hexagonal socket head cap screw         M6*20         14           33         Hexagon socket button head screw         M8*15         2           34         plain washer         φ12*φ6.4*1.6         6           35         plain washer         φ24*φ8.4*2         2           36         plain washer         φ20*φ10.5*2         38           37         spring washer         M10         38           38         spring washer         M6         14                                                                                                                                                                                                                                                                                                                                                                                                                                            | 25  | elliptical tube stopper          | R-C-1606       | 2        |
| 28         linear bearing         LB304768AJ-6         4           29         Circlips for hole         GB893.1-86         4           30         bearing         6005ZZ         4           31         Hexagon socket button head screw         M10*25         38           32         Hexagonal socket head cap screw         M6*20         14           33         Hexagon socket button head screw         M8*15         2           34         plain washer         φ12*φ6.4*1.6         6           35         plain washer         φ24*φ8.4*2         2           36         plain washer         φ20*φ10.5*2         38           37         spring washer         M10         38           38         spring washer         M6         14                                                                                                                                                                                                                                                                                                                                                                                                                                                                                                         | 26  | pothook stop collar              | BM5110-33-00   | 2        |
| 29         Circlips for hole         GB893.1-86         4           30         bearing         6005ZZ         4           31         Hexagon socket button head screw         M10*25         38           32         Hexagonal socket head cap screw         M6*20         14           33         Hexagon socket button head screw         M8*15         2           34         plain washer         φ12*φ6.4*1.6         6           35         plain washer         φ24*φ8.4*2         2           36         plain washer         φ20*φ10.5*2         38           37         spring washer         M10         38           38         spring washer         M6         14                                                                                                                                                                                                                                                                                                                                                                                                                                                                                                                                                                            | 27  | rubber foot                      | PLT-C-101      | 2        |
| 30       bearing       6005ZZ       4         31       Hexagon socket button head screw       M10*25       38         32       Hexagonal socket head cap screw       M6*20       14         33       Hexagon socket button head screw       M8*15       2         34       plain washer       φ12*φ6.4*1.6       6         35       plain washer       φ24*φ8.4*2       2         36       plain washer       φ20*φ10.5*2       38         37       spring washer       M10       38         38       spring washer       M6       14                                                                                                                                                                                                                                                                                                                                                                                                                                                                                                                                                                                                                                                                                                                      | 28  | linear bearing                   | LB304768AJ-6   | 4        |
| 31         Hexagon socket button head screw         M10*25         38           32         Hexagonal socket head cap screw         M6*20         14           33         Hexagon socket button head screw         M8*15         2           34         plain washer         φ12*φ6.4*1.6         6           35         plain washer         φ24*φ8.4*2         2           36         plain washer         φ20*φ10.5*2         38           37         spring washer         M10         38           38         spring washer         M6         14                                                                                                                                                                                                                                                                                                                                                                                                                                                                                                                                                                                                                                                                                                      | 29  | Circlips for hole                | GB893.1-86     | 4        |
| 32       Hexagonal socket head cap screw       M6*20       14         33       Hexagon socket button head screw       M8*15       2         34       plain washer       φ12*φ6.4*1.6       6         35       plain washer       φ24*φ8.4*2       2         36       plain washer       φ20*φ10.5*2       38         37       spring washer       M10       38         38       spring washer       M6       14                                                                                                                                                                                                                                                                                                                                                                                                                                                                                                                                                                                                                                                                                                                                                                                                                                            | 30  | bearing                          | 6005ZZ         | 4        |
| 33       Hexagon socket button head screw       M8*15       2         34       plain washer       φ12*φ6.4*1.6       6         35       plain washer       φ24*φ8.4*2       2         36       plain washer       φ20*φ10.5*2       38         37       spring washer       M10       38         38       spring washer       M6       14                                                                                                                                                                                                                                                                                                                                                                                                                                                                                                                                                                                                                                                                                                                                                                                                                                                                                                                  | 31  | Hexagon socket button head screw | M10*25         | 38       |
| 34       plain washer       φ12*φ6.4*1.6       6         35       plain washer       φ24*φ8.4*2       2         36       plain washer       φ20*φ10.5*2       38         37       spring washer       M10       38         38       spring washer       M6       14                                                                                                                                                                                                                                                                                                                                                                                                                                                                                                                                                                                                                                                                                                                                                                                                                                                                                                                                                                                        | 32  | Hexagonal socket head cap screw  | M6*20          | 14       |
| 35       plain washer       φ24*φ8.4*2       2         36       plain washer       φ20*φ10.5*2       38         37       spring washer       M10       38         38       spring washer       M6       14                                                                                                                                                                                                                                                                                                                                                                                                                                                                                                                                                                                                                                                                                                                                                                                                                                                                                                                                                                                                                                                 | 33  | Hexagon socket button head screw | M8*15          | 2        |
| 36       plain washer       φ20*φ10.5*2       38         37       spring washer       M10       38         38       spring washer       M6       14                                                                                                                                                                                                                                                                                                                                                                                                                                                                                                                                                                                                                                                                                                                                                                                                                                                                                                                                                                                                                                                                                                        | 34  | plain washer                     | φ12*φ6.4*1.6   | 6        |
| 37         spring washer         M10         38           38         spring washer         M6         14                                                                                                                                                                                                                                                                                                                                                                                                                                                                                                                                                                                                                                                                                                                                                                                                                                                                                                                                                                                                                                                                                                                                                   | 35  | plain washer                     | φ24*φ8.4*2     | 2        |
| 38 spring washer M6 14                                                                                                                                                                                                                                                                                                                                                                                                                                                                                                                                                                                                                                                                                                                                                                                                                                                                                                                                                                                                                                                                                                                                                                                                                                     | 36  | plain washer                     | φ20*φ10.5*2    | 38       |
| · · · · · · · · · · · · · · · · · · ·                                                                                                                                                                                                                                                                                                                                                                                                                                                                                                                                                                                                                                                                                                                                                                                                                                                                                                                                                                                                                                                                                                                                                                                                                      | 37  | spring washer                    | M10            | 38       |
| 39 rubber bumper BN500M01-02-00 2                                                                                                                                                                                                                                                                                                                                                                                                                                                                                                                                                                                                                                                                                                                                                                                                                                                                                                                                                                                                                                                                                                                                                                                                                          | 38  | spring washer                    | M6             | 14       |
|                                                                                                                                                                                                                                                                                                                                                                                                                                                                                                                                                                                                                                                                                                                                                                                                                                                                                                                                                                                                                                                                                                                                                                                                                                                            | 39  | rubber bumper                    | BN500M01-02-00 | 2        |

# Assembly step 1