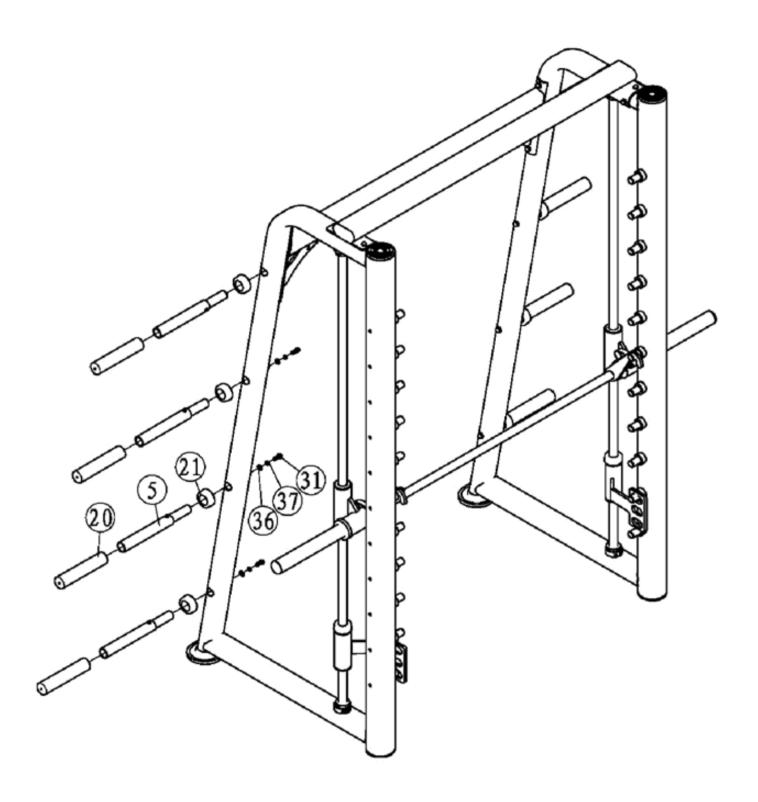

## Exploded view

| I left doorframe                                                                                                                                                                                                                                                                                                                                                                                                                                                                                                                                                                                                                                                                                                                                                                                                                                                                                                                                                                                                                                                                                                                                                                                                                                           | NO. | Description                      | Drawing No.    | Quantity |
|------------------------------------------------------------------------------------------------------------------------------------------------------------------------------------------------------------------------------------------------------------------------------------------------------------------------------------------------------------------------------------------------------------------------------------------------------------------------------------------------------------------------------------------------------------------------------------------------------------------------------------------------------------------------------------------------------------------------------------------------------------------------------------------------------------------------------------------------------------------------------------------------------------------------------------------------------------------------------------------------------------------------------------------------------------------------------------------------------------------------------------------------------------------------------------------------------------------------------------------------------------|-----|----------------------------------|----------------|----------|
| 3   rear link frame                                                                                                                                                                                                                                                                                                                                                                                                                                                                                                                                                                                                                                                                                                                                                                                                                                                                                                                                                                                                                                                                                                                                                                                                                                        | 1   | left doorframe                   | PC0920-01-00   | 1        |
| 4         upper link frame         PC0920-04-00         1           5         side Barbell rack         PC0920-05-00         8           6         right Barbell rack         PC0920-06-00         1           7         left Barbell rack         PC0920-07-00         1           8         hook rack         PC0920-09-00         2           9         protecting rack         PC0920-09-00         2           10         guide rod         PC0920-10-00         2           11         hook column         PC0920-11-00         2           12         bearing baffle ring         PTT0122-14-00         2           13         ring cover         PTT0122-14-00         2           14         rod fixing ring         PC0911-12-00         4           15         copper bush         55805-11-00         4           16         Rubber Foot         PC0905-34-00         4           17         end cover         PTT0122-26-00         4           18         round tube stopper         BN500M01-03-00         2           19         rubber bushing         R-C-3355         8           21         rubber bumper         R-C-4007         8 <t< td=""><td>2</td><td>right doorframe</td><td>PC0920-02-00</td><td>1</td></t<>                  | 2   | right doorframe                  | PC0920-02-00   | 1        |
| 5         side Barbell rack         PC0920-05-00         8           6         right Barbell rack         PC0920-06-00         1           7         left Barbell rack         PC0920-07-00         1           8         hook rack         PC0920-08-00         1           9         protecting rack         PC0920-09-00         2           10         guide rod         PC0920-10-00         2           11         hook column         PC0920-11-00         22           12         bearing baffle ring         PTT0122-14-00         2           13         ring cover         PTT0122-14-00         2           14         rod fixing ring         PC0911-12-00         4           15         copper bush         550805-11-00         4           16         Rubber Foot         PC0905-34-00         4           17         end cover         PTT0122-26-00         4           18         round tube stopper         BN500M01-03-00         2           19         rubber bushing         R-C-3355         8           21         rubber bumper         R-C-4007         8           22         seal protector ring         BM5110-30-00         4                                                                                             | 3   | rear link frame                  | PC0920-03-00   | 1        |
| 6         right Barbell rack         PC0920-06-00         1           7         left Barbell rack         PC0920-07-00         1           8         hook rack         PC0920-08-00         1           9         protecting rack         PC0920-09-00         2           10         guide rod         PC0920-10-00         2           11         hook column         PC0920-11-00         22           12         bearing baffle ring         PTT0122-14-00         2           13         ring cover         PTT0122-17-00         2           14         rod fixing ring         PC0911-12-00         4           15         copper bush         550805-11-00         4           16         Rubber Foot         PC0905-34-00         4           17         end cover         PTT0122-26-00         4           18         round tube stopper         BN500M01-03-00         2           19         rubber bushing         PC0911-17-00         4           20         barbell bushing         R-C-3355         8           21         rubber bumper         R-C-4007         8           22         seal protector ring         BM5110-30-00         4                                                                                              | 4   | upper link frame                 | PC0920-04-00   | 1        |
| 7         left Barbell rack         PC0920-07-00         1           8         hook rack         PC0920-08-00         1           9         protecting rack         PC0920-09-00         2           10         guide rod         PC0920-10-00         2           11         hook column         PC0920-11-00         22           12         bearing baffle ring         PTT0122-14-00         2           13         ring cover         PTT0122-14-00         2           14         rod fixing ring         PC0911-12-00         4           15         copper bush         550805-11-00         4           16         Rubber Foot         PC0905-34-00         4           17         end cover         PTT0122-26-00         4           18         round tube stopper         BN500M01-03-00         2           19         rubber bushing         PC0911-17-00         4           20         barbell bushing         R-C-3355         8           21         rubber bumper         R-C-4007         8           22         seal protector ring         BM5110-30-00         4           23         rubber bumper         R-C-4011         2           2                                                                                          | 5   | side Barbell rack                | PC0920-05-00   | 8        |
| 7         left Barbell rack         PC0920-07-00         1           8         hook rack         PC0920-08-00         1           9         protecting rack         PC0920-09-00         2           10         guide rod         PC0920-10-00         2           11         hook column         PC0920-11-00         22           12         bearing baffle ring         PTT0122-14-00         2           13         ring cover         PTT0122-17-00         2           14         rod fixing ring         PC0911-12-00         4           15         copper bush         550805-11-00         4           16         Rubber Foot         PC0905-34-00         4           17         end cover         PTT0122-26-00         4           18         round tube stopper         BN500M01-03-00         2           19         rubber bushing         PC0911-17-00         4           20         barbell bushing         R-C-3355         8           21         rubber bumper         R-C-4007         8           22         seal protector ring         BM5110-30-00         4           23         rubber bumper         R-C-4011         2           2                                                                                          | 6   | right Barbell rack               | PC0920-06-00   | 1        |
| 9         protecting rack         PC0920-09-00         2           10         guide rod         PC0920-10-00         2           11         hook column         PC0920-11-00         22           12         bearing baffle ring         PTT0122-14-00         2           13         ring cover         PTT0122-17-00         2           14         rod fixing ring         PC0911-12-00         4           15         copper bush         550805-11-00         4           16         Rubber Foot         PC0905-34-00         4           17         end cover         PTT0122-26-00         4           18         round tube stopper         BN500M01-03-00         2           19         rubber bushing         PC0911-17-00         4           20         barbell bushing         R-C-3355         8           21         rubber bumper         R-C-4007         8           22         seal protector ring         BM5110-33-00         4           23         rubber bumper         R-C-4011         2           24         stop collar         PTT0122-27-00         22           25         elliptical tube stopper         R-C-1606         2                                                                                              | 7   |                                  | PC0920-07-00   | 1        |
| 10         guide rod         PC0920-10-00         2           11         hook column         PC0920-11-00         22           12         bearing baffle ring         PTT0122-14-00         2           13         ring cover         PTT0122-17-00         2           14         rod fixing ring         PC0911-12-00         4           15         copper bush         550805-11-00         4           16         Rubber Foot         PC0905-34-00         4           17         end cover         PTT0122-26-00         4           18         round tube stopper         BN500M01-03-00         2           19         rubber bushing         PC0911-17-00         4           20         barbell bushing         R-C-3355         8           21         rubber bumper         R-C-4007         8           22         seal protector ring         BM5110-30-00         4           23         rubber bumper         R-C-4011         2           24         stop collar         PTT0122-27-00         22           25         elliptical tube stopper         R-C-1606         2           26         pothook stop collar         BM5110-33-00         2                                                                                         | 8   | hook rack                        | PC0920-08-00   | 1        |
| 11         hook column         PC0920-11-00         22           12         bearing baffle ring         PTT0122-14-00         2           13         ring cover         PTT0122-17-00         2           14         rod fixing ring         PC0911-12-00         4           15         copper bush         550805-11-00         4           16         Rubber Foot         PC0905-34-00         4           17         end cover         PTT0122-26-00         4           18         round tube stopper         BN500M01-03-00         2           19         rubber bushing         PC0911-17-00         4           20         barbell bushing         R-C-3355         8           21         rubber bumper         R-C-4007         8           22         seal protector ring         BM5110-30-00         4           23         rubber bumper         R-C-4011         2           24         stop collar         PTT0122-27-00         22           25         elliptical tube stopper         R-C-1606         2           26         pothook stop collar         BM5110-33-00         2           27         rubber foot         PLT-C-101         2                                                                                          | 9   | protecting rack                  | PC0920-09-00   | 2        |
| 12         bearing baffle ring         PTT0122-14-00         2           13         ring cover         PTT0122-17-00         2           14         rod fixing ring         PC0911-12-00         4           15         copper bush         550805-11-00         4           16         Rubber Foot         PC0905-34-00         4           17         end cover         PTT0122-26-00         4           18         round tube stopper         BN500M01-03-00         2           19         rubber bushing         PC0911-17-00         4           20         barbell bushing         R-C-3355         8           21         rubber bumper         R-C-4007         8           22         seal protector ring         BM5110-30-00         4           23         rubber bumper         R-C-4011         2           24         stop collar         PTT0122-27-00         22           25         elliptical tube stopper         R-C-1606         2           26         pothook stop collar         BM5110-33-00         2           27         rubber foot         PLT-C-101         2           28         linear bearing         LB304768AJ-6         4                                                                                        | 10  | guide rod                        | PC0920-10-00   | 2        |
| 13         ring cover         PTT0122-17-00         2           14         rod fixing ring         PC0911-12-00         4           15         copper bush         550805-11-00         4           16         Rubber Foot         PC0905-34-00         4           17         end cover         PTT0122-26-00         4           18         round tube stopper         BN500M01-03-00         2           19         rubber bushing         PC0911-17-00         4           20         barbell bushing         R-C-3355         8           21         rubber bumper         R-C-4007         8           22         seal protector ring         BM5110-30-00         4           23         rubber bumper         R-C-4011         2           24         stop collar         PTT0122-27-00         22           25         elliptical tube stopper         R-C-1606         2           26         pothook stop collar         BM5110-33-00         2           27         rubber foot         PLT-C-101         2           28         linear bearing         LB304768AJ-6         4           29         Circlips for hole         GB893.1-86         4                                                                                             | 11  | hook column                      | PC0920-11-00   | 22       |
| 14         rod fixing ring         PC0911-12-00         4           15         copper bush         550805-11-00         4           16         Rubber Foot         PC0905-34-00         4           17         end cover         PTT0122-26-00         4           18         round tube stopper         BN500M01-03-00         2           19         rubber bushing         PC0911-17-00         4           20         barbell bushing         R-C-3355         8           21         rubber bumper         R-C-4007         8           22         seal protector ring         BM5110-30-00         4           23         rubber bumper         R-C-4011         2           24         stop collar         PTT0122-27-00         22           25         elliptical tube stopper         R-C-1606         2           26         pothook stop collar         BM5110-33-00         2           27         rubber foot         PLT-C-101         2           28         linear bearing         LB304768AJ-6         4           29         Circlips for hole         GB893.1-86         4           30         bearing         6005ZZ         4           31                                                                                          | 12  | bearing baffle ring              | PTT0122-14-00  | 2        |
| 15         copper bush         550805-11-00         4           16         Rubber Foot         PC0905-34-00         4           17         end cover         PTT0122-26-00         4           18         round tube stopper         BN500M01-03-00         2           19         rubber bushing         PC0911-17-00         4           20         barbell bushing         R-C-3355         8           21         rubber bumper         R-C-4007         8           22         seal protector ring         BM5110-30-00         4           23         rubber bumper         R-C-4011         2           24         stop collar         PTT0122-27-00         22           25         elliptical tube stopper         R-C-1606         2           26         pothook stop collar         BM5110-33-00         2           27         rubber foot         PLT-C-101         2           28         linear bearing         L8304768AJ-6         4           29         Circlips for hole         GB893.1-86         4           30         bearing         6005ZZ         4           31         Hexagonal socket button head screw         M6*20         14                                                                                          | 13  |                                  | PTT0122-17-00  | 2        |
| 16         Rubber Foot         PC0905-34-00         4           17         end cover         PTT0122-26-00         4           18         round tube stopper         BN500M01-03-00         2           19         rubber bushing         PC0911-17-00         4           20         barbell bushing         R-C-3355         8           21         rubber bumper         R-C-4007         8           22         seal protector ring         BM5110-30-00         4           23         rubber bumper         R-C-4011         2           24         stop collar         PTT0122-27-00         22           25         elliptical tube stopper         R-C-1606         2           26         pothook stop collar         BM5110-33-00         2           27         rubber foot         PLT-C-101         2           28         linear bearing         LB304768AJ-6         4           29         Circlips for hole         GB893.1-86         4           30         bearing         6005ZZ         4           31         Hexagonal socket button head screw         M6*20         14           33         Hexagon socket button head screw         M8*15         2 </td <td>14</td> <td>rod fixing ring</td> <td>PC0911-12-00</td> <td>4</td> | 14  | rod fixing ring                  | PC0911-12-00   | 4        |
| 17         end cover         PTT0122-26-00         4           18         round tube stopper         BN500M01-03-00         2           19         rubber bushing         PC0911-17-00         4           20         barbell bushing         R-C-3355         8           21         rubber bumper         R-C-4007         8           22         seal protector ring         BM5110-30-00         4           23         rubber bumper         R-C-4011         2           24         stop collar         PTT0122-27-00         22           25         elliptical tube stopper         R-C-1606         2           26         pothook stop collar         BM5110-33-00         2           27         rubber foot         PLT-C-101         2           28         linear bearing         LB304768AJ-6         4           29         Circlips for hole         GB893.1-86         4           30         bearing         6005ZZ         4           31         Hexagon socket button head screw         M10*25         38           32         Hexagon socket button head screw         M8*15         2           34         plain washer         φ12*φ6.4*1.6         6 </td <td>15</td> <td>copper bush</td> <td>550805-11-00</td> <td>4</td>     | 15  | copper bush                      | 550805-11-00   | 4        |
| 18         round tube stopper         BN500M01-03-00         2           19         rubber bushing         PC0911-17-00         4           20         barbell bushing         R-C-3355         8           21         rubber bumper         R-C-4007         8           22         seal protector ring         BM5110-30-00         4           23         rubber bumper         R-C-4011         2           24         stop collar         PTT0122-27-00         22           25         elliptical tube stopper         R-C-1606         2           26         pothook stop collar         BM5110-33-00         2           27         rubber foot         PLT-C-101         2           28         linear bearing         LB304768AJ-6         4           29         Circlips for hole         GB893.1-86         4           30         bearing         6005ZZ         4           31         Hexagon socket button head screw         M6*20         14           33         Hexagon socket button head screw         M8*15         2           34         plain washer         φ12*φ6.4*1.6         6           35         plain washer         φ24*φ8.4*2         2 <td>16</td> <td>Rubber Foot</td> <td>PC0905-34-00</td> <td>4</td>           | 16  | Rubber Foot                      | PC0905-34-00   | 4        |
| 19         rubber bushing         PC0911-17-00         4           20         barbell bushing         R-C-3355         8           21         rubber bumper         R-C-4007         8           22         seal protector ring         BM5110-30-00         4           23         rubber bumper         R-C-4011         2           24         stop collar         PTT0122-27-00         22           25         elliptical tube stopper         R-C-1606         2           26         pothook stop collar         BM5110-33-00         2           27         rubber foot         PLT-C-101         2           28         linear bearing         LB304768AJ-6         4           29         Circlips for hole         GB893.1-86         4           30         bearing         6005ZZ         4           31         Hexagon socket button head screw         M6*20         14           33         Hexagon socket button head screw         M8*15         2           34         plain washer         φ12*φ6.4*1.6         6           35         plain washer         φ24*φ8.4*2         2           36         plain washer         φ20*φ10.5*2         38      <                                                                              | 17  | end cover                        | PTT0122-26-00  | 4        |
| 20         barbell bushing         R-C-3355         8           21         rubber bumper         R-C-4007         8           22         seal protector ring         BM5110-30-00         4           23         rubber bumper         R-C-4011         2           24         stop collar         PTT0122-27-00         22           25         elliptical tube stopper         R-C-1606         2           26         pothook stop collar         BM5110-33-00         2           27         rubber foot         PLT-C-101         2           28         linear bearing         LB304768AJ-6         4           29         Circlips for hole         GB893.1-86         4           30         bearing         6005ZZ         4           31         Hexagon socket button head screw         M10*25         38           32         Hexagon socket button head screw         M8*15         2           34         plain washer         φ12*φ6.4*1.6         6           35         plain washer         φ24*φ8.4*2         2           36         plain washer         φ20*φ10.5*2         38           37         spring washer         M10         38                                                                                             | 18  | round tube stopper               | BN500M01-03-00 | 2        |
| 21         rubber bumper         R-C-4007         8           22         seal protector ring         BM5110-30-00         4           23         rubber bumper         R-C-4011         2           24         stop collar         PTT0122-27-00         22           25         elliptical tube stopper         R-C-1606         2           26         pothook stop collar         BM5110-33-00         2           27         rubber foot         PLT-C-101         2           28         linear bearing         LB304768AJ-6         4           29         Circlips for hole         GB893.1-86         4           30         bearing         6005ZZ         4           31         Hexagon socket button head screw         M10*25         38           32         Hexagonal socket head cap screw         M6*20         14           33         Hexagon socket button head screw         M8*15         2           34         plain washer         φ12*φ6.4*1.6         6           35         plain washer         φ20*φ10.5*2         38           37         spring washer         M10         38           38         spring washer         M6         14 <td>19</td> <td>rubber bushing</td> <td>PC0911-17-00</td> <td>4</td>                | 19  | rubber bushing                   | PC0911-17-00   | 4        |
| 22         seal protector ring         BM5110-30-00         4           23         rubber bumper         R-C-4011         2           24         stop collar         PTT0122-27-00         22           25         elliptical tube stopper         R-C-1606         2           26         pothook stop collar         BM5110-33-00         2           27         rubber foot         PLT-C-101         2           28         linear bearing         LB304768AJ-6         4           29         Circlips for hole         GB893.1-86         4           30         bearing         6005ZZ         4           31         Hexagon socket button head screw         M10*25         38           32         Hexagonal socket head cap screw         M6*20         14           33         Hexagon socket button head screw         M8*15         2           34         plain washer         φ12*φ6.4*1.6         6           35         plain washer         φ24*φ8.4*2         2           36         plain washer         φ20*φ10.5*2         38           37         spring washer         M10         38           38         spring washer         M6         14 <td>20</td> <td>barbell bushing</td> <td>R-C-3355</td> <td>8</td>                  | 20  | barbell bushing                  | R-C-3355       | 8        |
| 22         seal protector ring         BM5110-30-00         4           23         rubber bumper         R-C-4011         2           24         stop collar         PTT0122-27-00         22           25         elliptical tube stopper         R-C-1606         2           26         pothook stop collar         BM5110-33-00         2           27         rubber foot         PLT-C-101         2           28         linear bearing         LB304768AJ-6         4           29         Circlips for hole         GB893.1-86         4           30         bearing         6005ZZ         4           31         Hexagon socket button head screw         M10*25         38           32         Hexagonal socket head cap screw         M6*20         14           33         Hexagon socket button head screw         M8*15         2           34         plain washer         φ12*φ6.4*1.6         6           35         plain washer         φ24*φ8.4*2         2           36         plain washer         φ20*φ10.5*2         38           37         spring washer         M10         38           38         spring washer         M6         14 <td>21</td> <td>rubber bumper</td> <td>R-C-4007</td> <td>8</td>                    | 21  | rubber bumper                    | R-C-4007       | 8        |
| 24         stop collar         PTT0122-27-00         22           25         elliptical tube stopper         R-C-1606         2           26         pothook stop collar         BM5110-33-00         2           27         rubber foot         PLT-C-101         2           28         linear bearing         LB304768AJ-6         4           29         Circlips for hole         GB893.1-86         4           30         bearing         6005ZZ         4           31         Hexagon socket button head screw         M10*25         38           32         Hexagonal socket head cap screw         M6*20         14           33         Hexagon socket button head screw         M8*15         2           34         plain washer         φ12*φ6.4*1.6         6           35         plain washer         φ24*φ8.4*2         2           36         plain washer         φ20*φ10.5*2         38           37         spring washer         M10         38           38         spring washer         M6         14                                                                                                                                                                                                                          | 22  |                                  | BM5110-30-00   | 4        |
| 25         elliptical tube stopper         R-C-1606         2           26         pothook stop collar         BM5110-33-00         2           27         rubber foot         PLT-C-101         2           28         linear bearing         LB304768AJ-6         4           29         Circlips for hole         GB893.1-86         4           30         bearing         6005ZZ         4           31         Hexagon socket button head screw         M10*25         38           32         Hexagonal socket head cap screw         M6*20         14           33         Hexagon socket button head screw         M8*15         2           34         plain washer         φ12*φ6.4*1.6         6           35         plain washer         φ24*φ8.4*2         2           36         plain washer         φ20*φ10.5*2         38           37         spring washer         M10         38           38         spring washer         M6         14                                                                                                                                                                                                                                                                                            | 23  | rubber bumper                    | R-C-4011       | 2        |
| 26         pothook stop collar         BM5110-33-00         2           27         rubber foot         PLT-C-101         2           28         linear bearing         LB304768AJ-6         4           29         Circlips for hole         GB893.1-86         4           30         bearing         6005ZZ         4           31         Hexagon socket button head screw         M10*25         38           32         Hexagonal socket head cap screw         M6*20         14           33         Hexagon socket button head screw         M8*15         2           34         plain washer         φ12*φ6.4*1.6         6           35         plain washer         φ24*φ8.4*2         2           36         plain washer         φ20*φ10.5*2         38           37         spring washer         M10         38           38         spring washer         M6         14                                                                                                                                                                                                                                                                                                                                                                    | 24  | stop collar                      | PTT0122-27-00  | 22       |
| 27         rubber foot         PLT-C-101         2           28         linear bearing         LB304768AJ-6         4           29         Circlips for hole         GB893.1-86         4           30         bearing         6005ZZ         4           31         Hexagon socket button head screw         M10*25         38           32         Hexagonal socket head cap screw         M6*20         14           33         Hexagon socket button head screw         M8*15         2           34         plain washer         φ12*φ6.4*1.6         6           35         plain washer         φ24*φ8.4*2         2           36         plain washer         φ20*φ10.5*2         38           37         spring washer         M10         38           38         spring washer         M6         14                                                                                                                                                                                                                                                                                                                                                                                                                                            | 25  | elliptical tube stopper          | R-C-1606       | 2        |
| 28         linear bearing         LB304768AJ-6         4           29         Circlips for hole         GB893.1-86         4           30         bearing         6005ZZ         4           31         Hexagon socket button head screw         M10*25         38           32         Hexagonal socket head cap screw         M6*20         14           33         Hexagon socket button head screw         M8*15         2           34         plain washer         φ12*φ6.4*1.6         6           35         plain washer         φ24*φ8.4*2         2           36         plain washer         φ20*φ10.5*2         38           37         spring washer         M10         38           38         spring washer         M6         14                                                                                                                                                                                                                                                                                                                                                                                                                                                                                                         | 26  | pothook stop collar              | BM5110-33-00   | 2        |
| 29         Circlips for hole         GB893.1-86         4           30         bearing         6005ZZ         4           31         Hexagon socket button head screw         M10*25         38           32         Hexagonal socket head cap screw         M6*20         14           33         Hexagon socket button head screw         M8*15         2           34         plain washer         φ12*φ6.4*1.6         6           35         plain washer         φ24*φ8.4*2         2           36         plain washer         φ20*φ10.5*2         38           37         spring washer         M10         38           38         spring washer         M6         14                                                                                                                                                                                                                                                                                                                                                                                                                                                                                                                                                                            | 27  | rubber foot                      | PLT-C-101      | 2        |
| 30       bearing       6005ZZ       4         31       Hexagon socket button head screw       M10*25       38         32       Hexagonal socket head cap screw       M6*20       14         33       Hexagon socket button head screw       M8*15       2         34       plain washer       φ12*φ6.4*1.6       6         35       plain washer       φ24*φ8.4*2       2         36       plain washer       φ20*φ10.5*2       38         37       spring washer       M10       38         38       spring washer       M6       14                                                                                                                                                                                                                                                                                                                                                                                                                                                                                                                                                                                                                                                                                                                      | 28  | linear bearing                   | LB304768AJ-6   | 4        |
| 31         Hexagon socket button head screw         M10*25         38           32         Hexagonal socket head cap screw         M6*20         14           33         Hexagon socket button head screw         M8*15         2           34         plain washer         φ12*φ6.4*1.6         6           35         plain washer         φ24*φ8.4*2         2           36         plain washer         φ20*φ10.5*2         38           37         spring washer         M10         38           38         spring washer         M6         14                                                                                                                                                                                                                                                                                                                                                                                                                                                                                                                                                                                                                                                                                                      | 29  | Circlips for hole                | GB893.1-86     | 4        |
| 32       Hexagonal socket head cap screw       M6*20       14         33       Hexagon socket button head screw       M8*15       2         34       plain washer       φ12*φ6.4*1.6       6         35       plain washer       φ24*φ8.4*2       2         36       plain washer       φ20*φ10.5*2       38         37       spring washer       M10       38         38       spring washer       M6       14                                                                                                                                                                                                                                                                                                                                                                                                                                                                                                                                                                                                                                                                                                                                                                                                                                            | 30  | bearing                          | 6005ZZ         | 4        |
| 33       Hexagon socket button head screw       M8*15       2         34       plain washer       φ12*φ6.4*1.6       6         35       plain washer       φ24*φ8.4*2       2         36       plain washer       φ20*φ10.5*2       38         37       spring washer       M10       38         38       spring washer       M6       14                                                                                                                                                                                                                                                                                                                                                                                                                                                                                                                                                                                                                                                                                                                                                                                                                                                                                                                  | 31  | Hexagon socket button head screw | M10*25         | 38       |
| 34       plain washer       φ12*φ6.4*1.6       6         35       plain washer       φ24*φ8.4*2       2         36       plain washer       φ20*φ10.5*2       38         37       spring washer       M10       38         38       spring washer       M6       14                                                                                                                                                                                                                                                                                                                                                                                                                                                                                                                                                                                                                                                                                                                                                                                                                                                                                                                                                                                        | 32  | Hexagonal socket head cap screw  | M6*20          | 14       |
| 35       plain washer       φ24*φ8.4*2       2         36       plain washer       φ20*φ10.5*2       38         37       spring washer       M10       38         38       spring washer       M6       14                                                                                                                                                                                                                                                                                                                                                                                                                                                                                                                                                                                                                                                                                                                                                                                                                                                                                                                                                                                                                                                 | 33  | Hexagon socket button head screw | M8*15          | 2        |
| 36       plain washer       φ20*φ10.5*2       38         37       spring washer       M10       38         38       spring washer       M6       14                                                                                                                                                                                                                                                                                                                                                                                                                                                                                                                                                                                                                                                                                                                                                                                                                                                                                                                                                                                                                                                                                                        | 34  | plain washer                     | φ12*φ6.4*1.6   | 6        |
| 37         spring washer         M10         38           38         spring washer         M6         14                                                                                                                                                                                                                                                                                                                                                                                                                                                                                                                                                                                                                                                                                                                                                                                                                                                                                                                                                                                                                                                                                                                                                   | 35  | plain washer                     | φ24*φ8.4*2     | 2        |
| 38 spring washer M6 14                                                                                                                                                                                                                                                                                                                                                                                                                                                                                                                                                                                                                                                                                                                                                                                                                                                                                                                                                                                                                                                                                                                                                                                                                                     | 36  | plain washer                     | φ20*φ10.5*2    | 38       |
| · · · · · · · · · · · · · · · · · · ·                                                                                                                                                                                                                                                                                                                                                                                                                                                                                                                                                                                                                                                                                                                                                                                                                                                                                                                                                                                                                                                                                                                                                                                                                      | 37  | spring washer                    | M10            | 38       |
| 39 rubber bumper BN500M01-02-00 2                                                                                                                                                                                                                                                                                                                                                                                                                                                                                                                                                                                                                                                                                                                                                                                                                                                                                                                                                                                                                                                                                                                                                                                                                          | 38  | spring washer                    | M6             | 14       |
|                                                                                                                                                                                                                                                                                                                                                                                                                                                                                                                                                                                                                                                                                                                                                                                                                                                                                                                                                                                                                                                                                                                                                                                                                                                            | 39  | rubber bumper                    | BN500M01-02-00 | 2        |