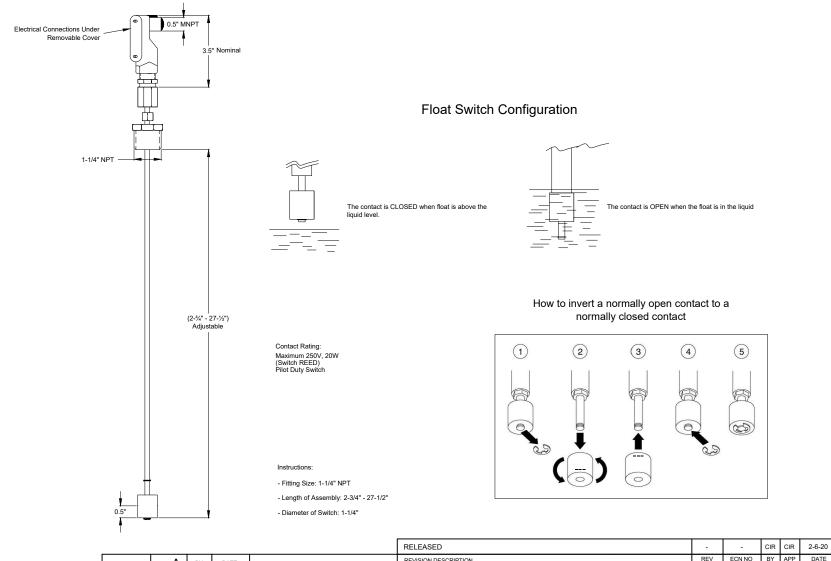

## Diesel Engine Fire Pump Controller - Accessory

| THIRD ANGLE<br>PROJECTION | SIZE A            | BY  | DATE   |                                   | REVISION DESCRIPTION              |             | REV        | ECN NO      | BY | APP | DATE         |
|---------------------------|-------------------|-----|--------|-----------------------------------|-----------------------------------|-------------|------------|-------------|----|-----|--------------|
|                           | DRAWN BY          | CIR | 2-6-20 |                                   | DIMENSIONS & WEIGHT               | FTA1100-K7A | DD1100-K7A |             |    |     |              |
|                           | -                 | 0   |        |                                   | LOW FUEL LEVEL SWITCH FLOAT 1.25" |             |            |             |    |     |              |
|                           | FINAL<br>APPROVAL | CIR | 2-6-20 | Subject to change without notice. |                                   |             |            | ECN<br>NO - |    | SH  | SHEET 1 OF 1 |