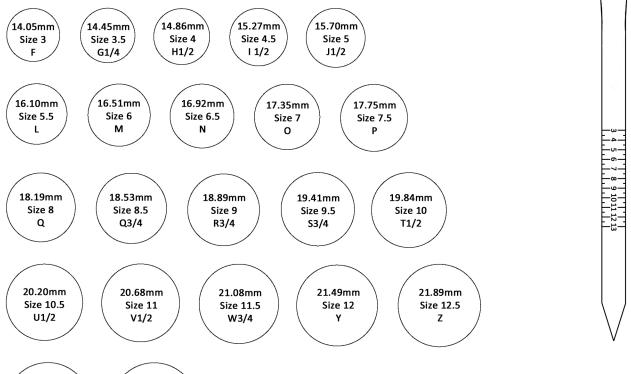

## The Official FORTROVE.com Ring Sizing Tool

Use the circles below to judge sizes against your existing rings. Make sure you line the circles up below with the inside of your band to get an idea of size.

22.33mm

Size 13

Z+1

22.60mm

Size 13.5

Z+1.5

Try this finger sizing tool to help determine your ring size. Cut a slit along the top line and wrap it around your finger pushing the pointed end through the slit and measuring the size there. Remember that the ring will need to be snug but will still need to fit over the largest part of your finger.