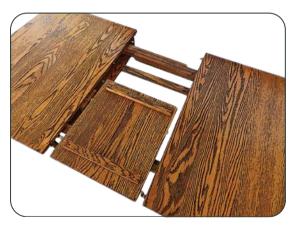

Pull table apart

Why butterfly leaves? Butterfly leaves offer the advantage of being self-storing without having to remove the leaves from the table. This removes the risk of damaging both table and leaves by inserting and removing traditional table leaves. Also, as we get older, lifting and removing heavy table leaves can sometimes become challenging. This feature makes expanding your table very user friendly and incredibly easy to use!

2 Lift leaf and fold in half

Flip both halves to one side

Swivel leaf
to fit
below
table and
out of
sight

Yellow butterflies throughout our catalog indicate which Single Pedestal tables support our exclusive Butterfly Leaf Hinge. Each butterfly leaf is 18" in width and provides convenient self-storing. You no longer have to fetch that table leaf from under the bed or in the closet! Super easy and convenient way to add table capacity when required, but cozy and comfortable for everyday use!

A unique way to self-store leaves in a Single Pedestal Table!

Pedestal Tab

ı

Begin with closed table

2

Pull table apart to reveal leaf

3

Lift leaf upright