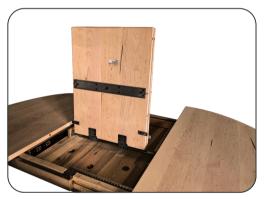

2 Lift leaf and fold in half

Flip both halves to one side

Swivel leaf
to fit
below
table and
out of
sight

Yellow butterflies throughout our catalog indicate which Single Pedestal tables support our exclusive Butterfly Leaf Hinge. Each butterfly leaf is 18" in width and provides convenient self-storing. You no longer have to fetch that table leaf from under the bed or in the closet! Super easy and convenient way to add table capacity when required, but cozy and comfortable for everyday use!

A unique way to self-store leaves in a Single Pedestal Table!

Pedestal Tab

ı

Begin with closed table

2

Pull table apart to reveal leaf

3

Lift leaf upright

4

Open leaf (like a book) and lay on frame

5

Push table together

6

No need for the heavy box usually found underneath single pedestal tables with our one-of-a-kind Butterfly Leaf

NOTE: Aprons are not available on Single Pedestal Butterfly Leaves Note: Butterfly Leaf is NOT AVAILABLE in 42" Round tables unless noted otherwise