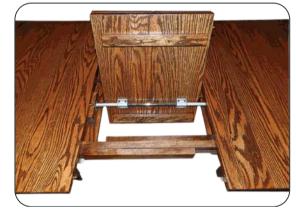

A unique way to self-store leaves in a Single Pedestal Table!

Pedestal Tab

ı

Begin with closed table

2

Pull table apart to reveal leaf

3

Lift leaf upright

4

Open leaf (like a book) and lay on frame

5

Push table together

6

No need for the heavy box usually found underneath single pedestal tables with our one-of-a-kind Butterfly Leaf

NOTE: Aprons are not available on Single Pedestal Butterfly Leaves Note: Butterfly Leaf is NOT AVAILABLE in 42" Round tables unless noted otherwise