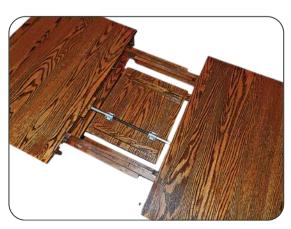

Pull table apart

Why butterfly leaves? Butterfly leaves offer the advantage of being self-storing without having to remove the leaves from the table. This removes the risk of damaging both table and leaves by inserting and removing traditional table leaves. Also, as we get older, lifting and removing heavy table leaves can sometimes become challenging. This feature makes expanding your table very user friendly and incredibly easy to use!

2 Lift leaf and fold in half

Flip both halves to one side

Swivel leaf
to fit
below
table and
out of
sight

Yellow butterflies throughout our catalog indicate which Single Pedestal tables support our exclusive Butterfly Leaf Hinge. Each butterfly leaf is 18" in width and provides convenient self-storing. You no longer have to fetch that table leaf from under the bed or in the closet! Super easy and convenient way to add table capacity when required, but cozy and comfortable for everyday use!

4

Open leaf (like a book) and lay on frame

5

Push table together

6

No need for the heavy box usually found underneath single pedestal tables with our one-of-a-kind Butterfly Leaf

NOTE: Aprons are not available on Single Pedestal Butterfly Leaves Note: Butterfly Leaf is NOT AVAILABLE in 42" Round tables unless noted otherwise