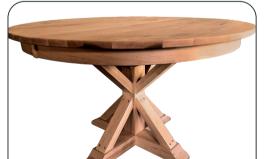

## THE AMISH HOUSE,

**Blue butterflies** shown throughout our website indicate which tables can support the Butterfly Leaf Hinge option. The number of butterflies shows if a table can be built with 1 or 2 butterfly leaves. Each butterfly leaf is 18" in width and provides convenient self-storing.

Our Butterfly Leaf is available with any single pedestal table with any table top shape in the following sizes: 48" x 48" | 54" x 54" | 42" x 54"

Butterfly Leaf is only available in 42" x 42" with following table top shapes: Rectangular | 3" Radius Corners | Square Round | Bow End | Boa