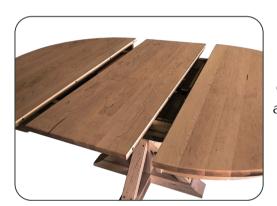

Pull table apart

Why butterfly leaves? Butterfly leaves offer the advantage of being self-storing without having to remove the leaves from the table. This removes the risk of damaging both table and leaves by inserting and removing traditional table leaves. Also, as we get older, lifting and removing heavy table leaves can sometimes become challenging. This feature makes expanding your table very user friendly and incredibly easy to use!

2 Lift leaf and fold in half

Flip both halves to one side

Swivel leaf
to fit
below
table and
out of
sight

Yellow butterflies throughout our catalog indicate which Single Pedestal tables support our exclusive Butterfly Leaf Hinge. Each butterfly leaf is 18" in width and provides convenient self-storing. You no longer have to fetch that table leaf from under the bed or in the closet! Super easy and convenient way to add table capacity when required, but cozy and comfortable for everyday use!

A unique way to self-store leaves in a Single Pedestal Table!

Pedestal Tab

ı

Begin with closed table

2

Pull table apart to reveal leaf

3

Lift leaf upright