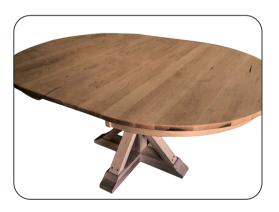

## THE AMISH HOUSE,

**Blue butterflies** shown throughout our website indicate which tables can support the Butterfly Leaf Hinge option. The number of butterflies shows if a table can be built with 1 or 2 butterfly leaves. Each butterfly leaf is 18" in width and provides convenient self-storing.

Our Butterfly Leaf is available with any single pedestal table with any table top shape in the following sizes: 48" x 48" | 54" x 54" | 42" x 54"

Butterfly Leaf is only available in 42" x 42" with following table top shapes: Rectangular | 3" Radius Corners | Square Round | Bow End | Boa