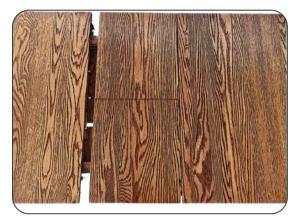

Pull table apart

Why butterfly leaves? Butterfly leaves offer the advantage of being self-storing without having to remove the leaves from the table. This removes the risk of damaging both table and leaves by inserting and removing traditional table leaves. Also, as we get older, lifting and removing heavy table leaves can sometimes become challenging. This feature makes expanding your table very user friendly and incredibly easy to use!

A unique way to self-store leaves in a Single Pedestal Table!

Pedestal Tab

ı

Begin with closed table

2

Pull table apart to reveal leaf

3

Lift leaf upright