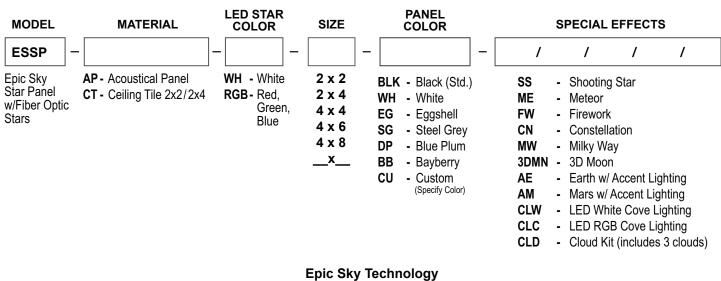

ORDERING Example: EP-AP-4x8-BLK-SS/3DMN = 4ft x 8ft Acoustical Black panel w/ Black Fabric, Shooting Star and 3D Moon (Specify Quantity when ordering)

A Division of Impact Lighting, Inc.

2101 West Central Blvd. Orlando, Florida 32805 USA • Phone: 1.800.507.5714 • Email: sales@epicskytech.com