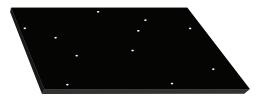

## SPECIFICATION EPIC SKY STAR PANE

2'X2' STAR PANEL - Acoustical

2'X4' STAR PANEL - Acoustical

The most dense star field available. 3 Star sizes for realistic depth effect. Aurora Borealis cove lighting effect.

The EPIC SKY TECHNOLOGY STAR PANEL is a state of the art modular star panel system that creates a realistic night sky effect. The system includes a proprietary LED light source that can generate special effects such as, summer nights, ocean surf and, tropical rain. Optional ambient cove lighting, rain, shooting star, and meteor showers. The EPIC SKY Star Kit Module can also trigger sound effects that synchronizes with the pre-programmed thunder, lightning and rain effects via the Epic Melody Control. A complete system comes with a moon module with realistic moon phases. The EPIC SKY STAR PANEL system can operate in standalone mode, or with a RS232 protocol which can be controlled by a third party control system or by the Epic Advance RS232 controller with optional WiFi. Acoustical Fabric Star Panels come in standard sizes of 2'x2', 2'x4', 4'x4', 4'x6' and 4'x8'. Ceiling Tiles come in 2x2 and 2x4 sizes. They are pre-wired with end glow fiber optics and are ready to insert in any existing ceiling grid system. Star Panel kits, individual pre-wired panels, with custom sizes and configurations are available. Call for details.