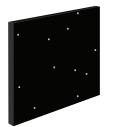

## SPECIFICATION EPIC SKY STAR PANE

2'X2' STAR PANEL - Acoustical

2'X4' STAR PANEL - Acoustical

The most dense star field available. 3 Star sizes for realistic depth effect. Aurora Borealis cove lighting effect.

The EPIC SKY TECHNOLOGY STAR PANEL is a state of the art modular star panel system that creates a realistic night sky effect. The system includes a proprietary LED light source that can generate special effects such as, summer nights, ocean surf and, tropical rain. Optional ambient cove lighting, rain, shooting star, and meteor showers. The EPIC SKY Star Kit Module can also trigger sound effects that synchronizes with the pre-programmed thunder, lightning and rain effects via the Epic Melody Control. A complete system comes with a moon module with realistic moon phases. The EPIC SKY STAR PANEL system can operate in standalone mode, or with a RS232 protocol which can be controlled by a third party control system or by the Epic Advance RS232 controller with optional WiFi. Acoustical Fabric Star Panels come in standard sizes of 2'x2', 2'x4', 4'x4', 4'x6' and 4'x8'. Ceiling Tiles come in 2x2 and 2x4 sizes. They are pre-wired with end glow fiber optics and are ready to insert in any existing ceiling grid system. Star Panel kits, individual pre-wired panels, with custom sizes and configurations are available. Call for details.