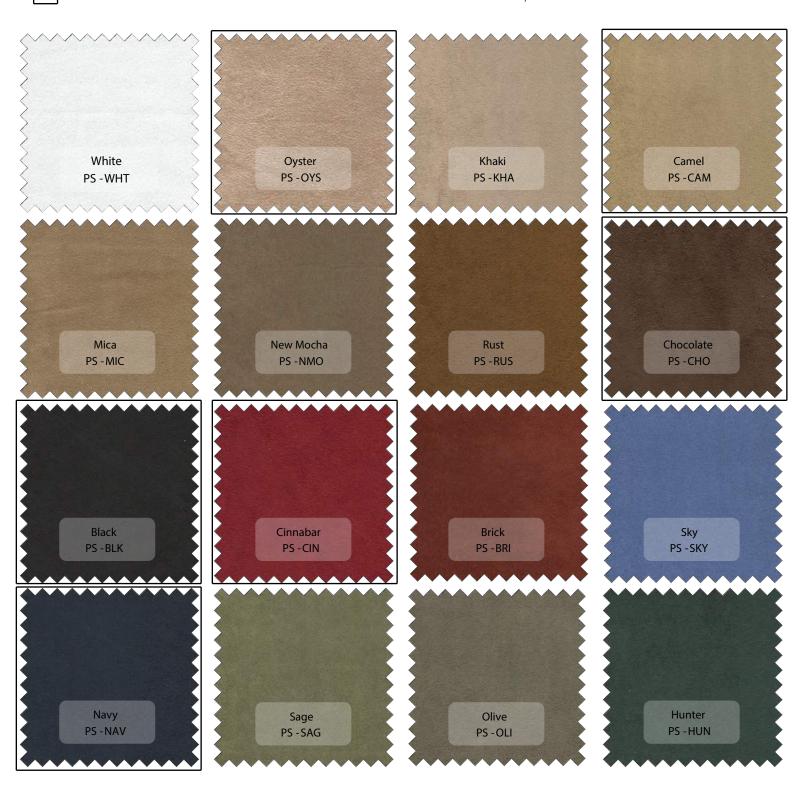

## **MICROSUEDE**

100% Polyester 59/60" Wide // Weight 7.5 oz.

DENOTES STOCK COLORS (NO ADD'TL CHARGE)

855-296-3451 | sales@overtoneacoustics.com

Each color is a representation of a color standard and is subject to shade and weight variation. Bright and deep colors are subject to crocking and bleeding and should not be mixed with white or light colors in the same garment. No guarantees can be made regarding lightfastness or color transference during washing or cleaning. Fabric should be tested prior to cutting as no claims are allowed on processed goods. NON-STOCK COLORS AVAILABLE AT ADDITIONAL COST - \$9.90/YARD.