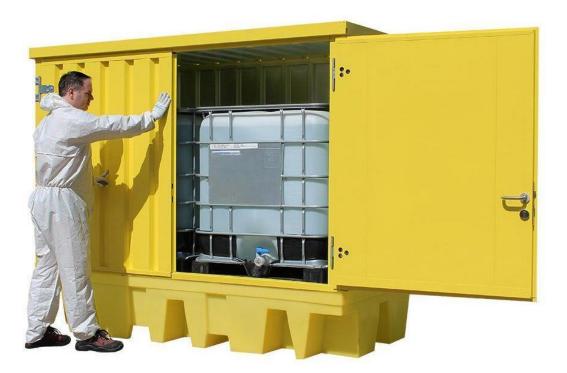

## **Hard Covered Twin IBC Spill Pallet**

Manufactured from medium density polyethylene this spill pallet, designed to hold 2 x 1000ltr IBC has a 0.6mm galvanised steel (powder coated paint finish) cover fitted with hinged doors and retaining catches to hold them open during loading and unloading. The metal cover is secured to the spill pallet by means of M8 dome head Allen bolts & nyloc nuts.

- Compliant with oil storage regulations 2001
- UV stabilized & chemical resistant
- Forklift pockets
- · Removable grid for easy cleaning
- Manufactured in the UK

| Specifications |                            |
|----------------|----------------------------|
| Code           | BB2HCS                     |
| Dimensions     | 2625 x 1430 x 2110mm (H)   |
| Weight         | 285kg                      |
| Sump Capacity  | 1140 Litres                |
| UDL            | 2200kg                     |
| Material       | Polyethylene & Galv. Steel |