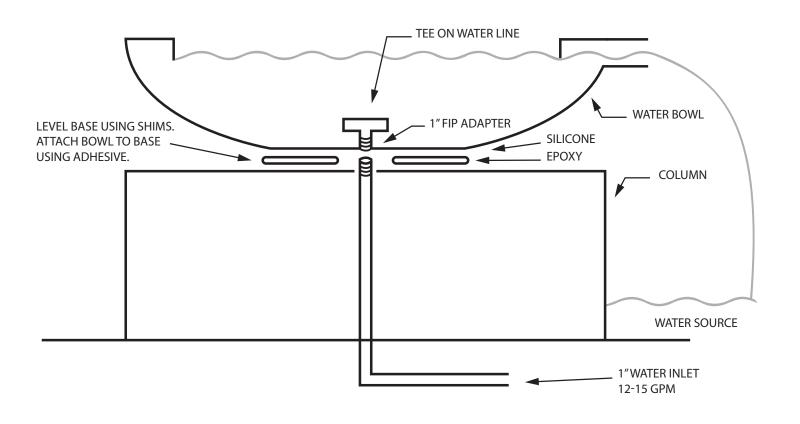

## **COMPLETE ASSEMBLY**

- 1. Install a one inch PVC water line in the middle of the column.
- 2. Level the water bowl on your column using shims under the base of the bowl.
- 3. Secure the base of the bowl using 3M Scotch-Weld Epoxy Adhesive 2216 B/A as shown.
- 4. Use silicone to close the gap around the PVC water pipe. The water bowl should be watertight.
- 5. If desired, fill the bowl with decorative stone or other media.