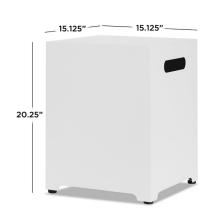

his propane tank cover coordinates well with many fire tables or fire bowls to securely hold and conceal a 20 lb propane tank and also doubles as a side table.

**Available finishes:** Black (shown above), Mist Gray, Weathered Slate, White (shown below)



# Weathered Slate

# T0025

### **Assembled Dimensions:**

- 15.125"L x 15.125"W x 20.25"H; 18 lbs

### **Technical Information:**

- Securely holds and covers a 20 lb propane gas tank
- Constructed of heavy gauge powder-coated steel
- Includes tank cover and tank seat with leveling feet
- Can be used to cover LP tank while fire table is in use
- Weather, UV and rust-resistant
- 1 year limited warranty

### **Shipping Specifications:**

- Ships small parcel
- Box 1: Tank Cover 18"L x 18"W x 23"H: 28 lbs

### Country of Origin:

- China



For sales information: sales@realflame.com
For more information: www.realflame.com