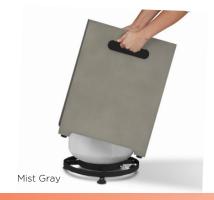

## Propane Tank Cover

This propane tank cover coordinates well with many fire tables or fire bowls to securely hold and conceal a 20 lb propane tank and also doubles as a side table.

**Available finishes:** Black (shown above), Mist Gray, Weathered Slate, White (shown below)