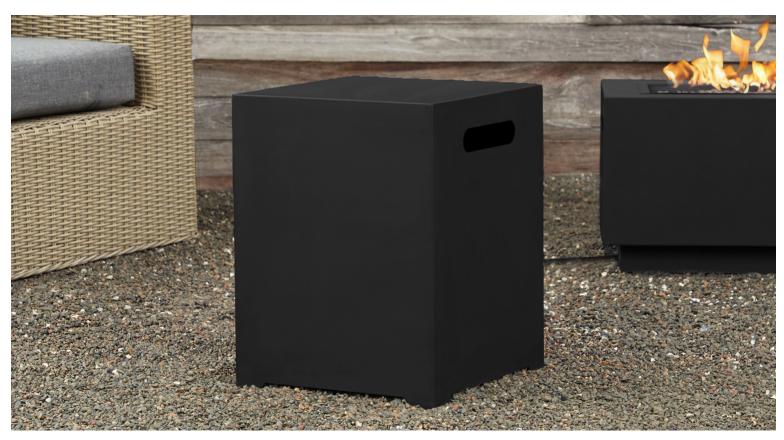

## Propane Tank Cover

This propane tank cover coordinates well with many fire tables or fire bowls to securely hold and conceal a 20 lb propane tank and also doubles as a side table.

**Available finishes:** Black (shown above), Mist Gray, Weathered Slate, White (shown below)