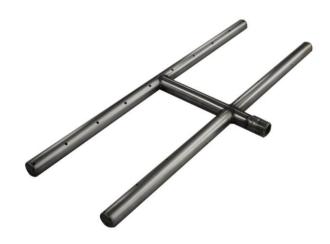

## STARFIRE DESIGNS STAINLESS STEEL NATURAL GAS REAR INLET H-BURNER KIT

## Includes:

-(1) Rear Inlet "H" Burner

-(1) Whistle-Free Connection Kit

| SKU           | WEIGHT | DIMENSIONS   | BTU  | WHISTLE-FREE GAS FLEX LINE SIZE | INLET (MPT) |
|---------------|--------|--------------|------|---------------------------------|-------------|
| SS-RIH-18-KIT | 5 lbs  | 18" L x 6" W | 75k  | 12" Whistle-Free Connection Kit |             |
| SS-RIH-24-KIT |        | 24" L x 6" W | 124k | 18" Whistle-Free Connection Kit | 1/2"        |
| SS-RIH-30-KIT | 6 lbs  | 30" L x 6" W | 150k | 18" Whistle-Free Connection Kit |             |
| SS-RIH-36-KIT |        | 36" L x 6" W | 170k | 24" Whistle-Free Connection Kit |             |