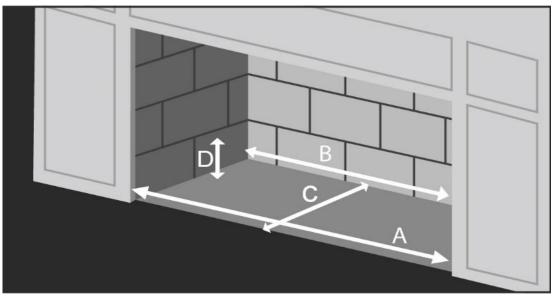

## **Real Fyre Burner Sizing Chart**

A is considered the Front Width, B is the Back Width, C is the Depth, and D is the Height.

| P*/PB       |                               | N   | Min. Fireplace Dimensions |     |     |  |
|-------------|-------------------------------|-----|---------------------------|-----|-----|--|
| Burner Size | Ignition Option               | A   | В                         | С   | D   |  |
| 18"         | Match Lit (Manual Controls)** | 24" | 24"                       | 16" | 18" |  |
|             | w/ Standing Pilot             | 32" | 32"                       | 16" | 18" |  |
|             | w/ "11" Series                | 38" | 38"                       | 16" | 18" |  |
|             | w/ "15" Series                | 38" | 38"                       | 16" | 18" |  |
|             | w/ "17" Series                | 36" | 36"                       | 16" | 18" |  |
|             | w/ "02" Series                | 38" | 38"                       | 16" | 18" |  |
|             |                               | A   | В                         | С   | D   |  |
| 24"         | Match Lit (Manual Controls)** | 30" | 30"                       | 16" | 18" |  |
|             | w/ Standing Pilot             | 38" | 38"                       | 16" | 18" |  |
|             | w/ "11" Series                | 44" | 44"                       | 16" | 18" |  |
|             | w/ "15" Series                | 44" | 44"                       | 16" | 18" |  |
|             | w/ "17" Series                | 42" | 42"                       | 16" | 18" |  |
|             | w/ "02" Series                | 44" | 44"                       | 16" | 18" |  |
|             |                               | A   | В                         | С   | D   |  |
| 30"         | Match Lit (Manual Controls)** | 36" | 36"                       | 16" | 18" |  |
|             | w/ Standing Pilot             | 44" | 44"                       | 16" | 18" |  |
|             | w/ "11" Series                | 50" | 50"                       | 16" | 18" |  |
|             | w/ "15" Series                | 50" | 50"                       | 16" | 18" |  |
|             | w/ "17" Series                | 48" | 48"                       | 16" | 18" |  |
|             | w/ "02" Series                | 50" | 50"                       | 16" | 18" |  |