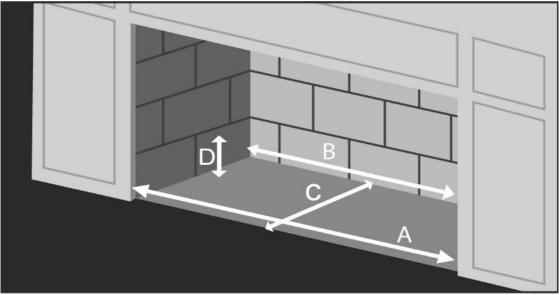

## **Real Fyre Burner Sizing Chart**

A is considered the Front Width, B is the Back Width, C is the Depth, and D is the Height.

| G52                                |                   | Min. Fireplace Dimensions |     |     |     |
|------------------------------------|-------------------|---------------------------|-----|-----|-----|
| Burner Size                        | Ignition Option   | Α                         | В   | С   | D   |
| 18/20"                             | Match Lit**       | 26"                       | 20" | 15" | 17" |
|                                    | w/ Standing Pilot | 34"                       | 28" | 15" | 17" |
|                                    | w/ "17" Series    | 38"                       | 32" | 15" | 17" |
|                                    | w/ "02" Series    | 40"                       | 34" | 15" | 17" |
|                                    | w/ "2VT" Series   | 40"                       | 34" | 15" | 17" |
|                                    |                   | A                         | В   | С   | D   |
| <b>24/30''</b><br>(w/ 24" Log Set) | Match Lit**       | 32"                       | 24" | 15" | 17" |
|                                    | w/ Standing Pilot | 40"                       | 32" | 15" | 17" |
|                                    | w/ "17" Series    | 44"                       | 36" | 15" | 17" |
|                                    | w/ "02" Series    | 46"                       | 38" | 15" | 17" |
|                                    | w/ "2VT" Series   | 46"                       | 38" | 15" | 17" |
|                                    |                   | А                         | В   | с   | D   |
| <b>24/30''</b><br>(w/ 30" Log Set) | Match Lit**       | 34"                       | 28" | 15" | 17" |
|                                    | w/ Standing Pilot | 42"                       | 36" | 15" | 17" |
|                                    | w/ "17" Series    | 46"                       | 40" | 15" | 17" |
|                                    | w/ "02" Series    | 48"                       | 42" | 15" | 17" |
|                                    | w/ "2VT" Series   | 48"                       | 42" | 15" | 17" |