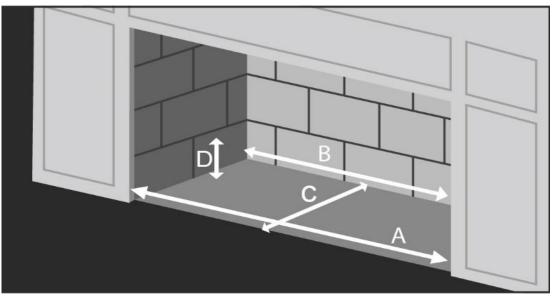

## **Real Fyre Burner Sizing Chart**

A is considered the Front Width, B is the Back Width, C is the Depth, and D is the Height.

| G4*/GX4*/G45/GX45/GX45-2/G45-2/<br>G45-SS/G45-2-SS |                               |     |                           |     |     |
|----------------------------------------------------|-------------------------------|-----|---------------------------|-----|-----|
|                                                    |                               | N   | Min. Fireplace Dimensions |     |     |
| Burner Size                                        | Ignition Option               | Α   | В                         | С   | D   |
| 18"                                                | Match Lit (Manual Controls)** | 24" | 20"                       | 13" | 17" |
|                                                    | w/ Standing Pilot             | 32" | 28"                       | 13" | 17" |
|                                                    | w/ "11" Series                | 38" | 34"                       | 13" | 17" |
|                                                    | w/ "15" Series                | 38" | 34"                       | 13" | 17" |
|                                                    | w/ "17" Series                | 36" | 32"                       | 13" | 17" |
|                                                    | w/ "02" Series                | 38" | 34"                       | 13" | 17" |
|                                                    |                               | A   | В                         | С   | D   |
| 24"                                                | Match Lit (Manual Controls)** | 28" | 24"                       | 13" | 17" |
|                                                    | w/ Standing Pilot             | 36" | 32"                       | 13" | 17" |
|                                                    | w/ "11" Series                | 42" | 38"                       | 13" | 17" |
|                                                    | w/ "15" Series                | 42" | 38"                       | 13" | 17" |
|                                                    | w/ "17" Series                | 40" | 36"                       | 13" | 17" |
|                                                    | w/ "02" Series                | 42" | 38"                       | 13" | 17" |
|                                                    |                               | A   | В                         | С   | D   |
| 30"                                                | Match Lit (Manual Controls)** | 34" | 30"                       | 13" | 17" |
|                                                    | w/ Standing Pilot             | 42" | 38"                       | 13" | 17" |
|                                                    | w/ "11" Series                | 48" | 44"                       | 13" | 17" |
|                                                    | w/ "15" Series                | 48" | 44"                       | 13" | 17" |
|                                                    | w/ "17" Series                | 46" | 42"                       | 13" | 17" |
|                                                    | w/ "02" Series                | 48" | 44"                       | 13" | 17" |