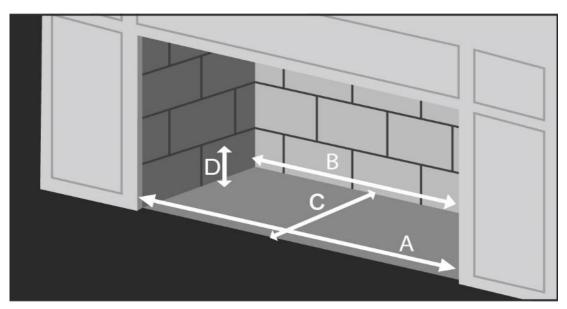

## Real Fyre Burner Sizing Chart

A is considered the Front Width, B is the Back Width, C is the Depth, and D is the Height.

| G46                |                   | Min. Fireplace Dimensions |     |     |     |
|--------------------|-------------------|---------------------------|-----|-----|-----|
| <b>Burner Size</b> | Ignition Option   | Α                         | В   | С   | D   |
| 18/20"             | w/ Standing Pilot | 26"                       | 20" | 15" | 17" |
|                    | w/ "11" Series    | 40"                       | 34" | 15" | 17" |
|                    | w/ "15" Series    | 40"                       | 34" | 15" | 17" |
|                    | w/ "17" Series    | 38"                       | 32" | 15" | 17" |
|                    | w/ "02" Series    | 40"                       | 34" | 15" | 17" |
|                    |                   | A                         | В   | С   | D   |
| 24"                | w/ Standing Pilot | 30"                       | 24" | 15" | 17" |
|                    | w/ "11" Series    | 44"                       | 38" | 15" | 17" |
|                    | w/ "15" Series    | 44"                       | 38" | 15" | 17" |
|                    | w/ "17" Series    | 42"                       | 36" | 15" | 17" |
|                    | w/ "02" Series    | 44"                       | 38" | 15" | 17" |
|                    |                   | A                         | В   | С   | D   |
| 30"                | w/ Standing Pilot | 36"                       | 28" | 15" | 17" |
|                    | w/ "11" Series    | 50"                       | 42" | 15" | 17" |
|                    | w/ "15" Series    | 50"                       | 42" | 15" | 17" |
|                    | w/ "17" Series    | 48"                       | 40" | 15" | 17" |
|                    | w/ "02" Series    | 50"                       | 42" | 15" | 17" |