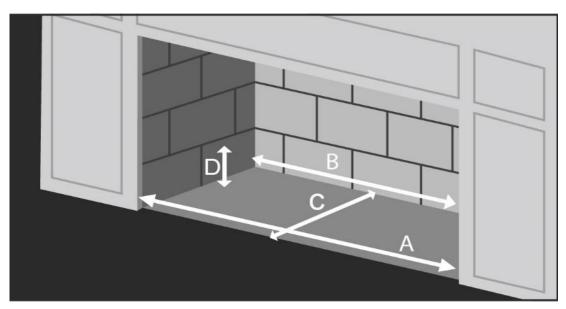

## Real Fyre Burner Sizing Chart

A is considered the Front Width, B is the Back Width, C is the Depth, and D is the Height.

| G45-GL/G45-GL-SS   |                               | N   | Min. Fireplace Dimensions |     |     |  |
|--------------------|-------------------------------|-----|---------------------------|-----|-----|--|
| <b>Burner Size</b> | Ignition Option               | Α   | В                         | С   | D   |  |
| 18"                | Match Lit (Manual Controls)** | 28" | 22"                       | 12" | 18" |  |
|                    | w/ Standing Pilot             | 36" | 30"                       | 12" | 18" |  |
|                    | w/ "11" Series                | 42" | 36"                       | 12" | 18" |  |
|                    | w/ "15" Series                | 42" | 36"                       | 12" | 18" |  |
|                    | w/ "17" Series                | 40" | 34"                       | 12" | 18" |  |
|                    | w/ "02" Series                | 42" | 36"                       | 12" | 18" |  |
|                    |                               | A   | В                         | С   | D   |  |
| 24"                | Match Lit (Manual Controls)** | 34" | 28"                       | 12" | 18" |  |
|                    | w/ Standing Pilot             | 42" | 36"                       | 12" | 18" |  |
|                    | w/ "11" Series                | 48" | 42"                       | 12" | 18" |  |
|                    | w/ "15" Series                | 48" | 42"                       | 12" | 18" |  |
|                    | w/ "17" Series                | 46" | 40"                       | 12" | 18" |  |
|                    | w/ "02" Series                | 48" | 42"                       | 12" | 18" |  |
|                    |                               | A   | В                         | С   | D   |  |
| 30"                | Match Lit (Manual Controls)** | 40" | 34"                       | 12" | 18" |  |
|                    | w/ Standing Pilot             | 48" | 42"                       | 12" | 18" |  |
|                    | w/ "11" Series                | 54" | 48"                       | 12" | 18" |  |
|                    | w/ "15" Series                | 54" | 48"                       | 12" | 18" |  |
|                    | w/ "17" Series                | 52" | 46"                       | 12" | 18" |  |
|                    | w/ "02" Series                | 54" | 48"                       | 12" | 18" |  |