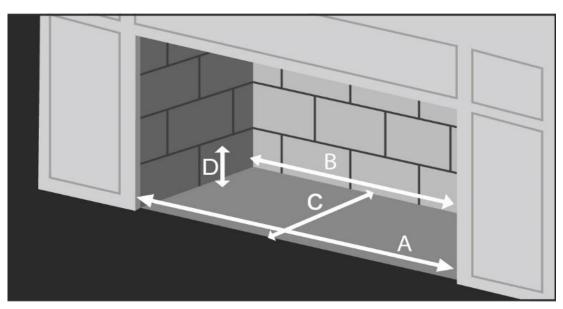

## Real Fyre Burner Sizing Chart

A is considered the Front Width, B is the Back Width, C is the Depth, and D is the Height.

| G45-2-GL/G45-2-GL-SS |                               | N   | Min. Fireplace Dimensions |     |     |  |
|----------------------|-------------------------------|-----|---------------------------|-----|-----|--|
| <b>Burner Size</b>   | Ignition Option               | Α   | В                         | С   | D   |  |
| 18"                  | Match Lit (Manual Controls)** | 28" | 28"                       | 14" | 18" |  |
|                      | w/ Standing Pilot             | 36" | 36"                       | 14" | 18" |  |
|                      | w/ "11" Series                | 42" | 42"                       | 14" | 18" |  |
|                      | w/ "15" Series                | 42" | 42"                       | 14" | 18" |  |
|                      | w/ "17" Series                | 40" | 40"                       | 14" | 18" |  |
|                      | w/ "02" Series                | 42" | 42"                       | 14" | 18" |  |
|                      |                               | A   | В                         | С   | D   |  |
| 24"                  | Match Lit (Manual Controls)** | 34" | 34"                       | 14" | 18" |  |
|                      | w/ Standing Pilot             | 42" | 42"                       | 14" | 18" |  |
|                      | w/ "11" Series                | 48" | 48"                       | 14" | 18" |  |
|                      | w/ "15" Series                | 48" | 48"                       | 14" | 18" |  |
|                      | w/ "17" Series                | 46" | 46"                       | 14" | 18" |  |
|                      | w/ "02" Series                | 48" | 48"                       | 14" | 18" |  |
|                      |                               | A   | В                         | С   | D   |  |
| 30"                  | Match Lit (Manual Controls)** | 40" | 40"                       | 14" | 18" |  |
|                      | w/ Standing Pilot             | 48" | 48"                       | 14" | 18" |  |
|                      | w/ "11" Series                | 54" | 54"                       | 14" | 18" |  |
|                      | w/ "15" Series                | 54" | 54"                       | 14" | 18" |  |
|                      | w/ "17" Series                | 52" | 52"                       | 14" | 18" |  |
|                      | w/ "02" Series                | 54" | 54"                       | 14" | 18" |  |