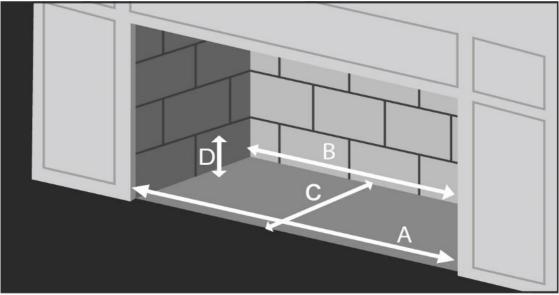

## **Real Fyre Burner Sizing Chart**

A is considered the Front Width, B is the Back Width, C is the Depth, and D is the Height.

| G31                                |                   | Min. Fireplace Dimensions |     |     |     |
|------------------------------------|-------------------|---------------------------|-----|-----|-----|
| Burner Size                        | Ignition Option   | Α                         | В   | С   | D   |
| 18/20"                             | Match Lit**       | 25"                       | 20" | 15" | 17" |
|                                    | w/ Standing Pilot | 33"                       | 28" | 15" | 17" |
|                                    | w/ "17" Series    | 37"                       | 32" | 15" | 17" |
|                                    | w/ "02" Series    | 39"                       | 34" | 15" | 17" |
|                                    | w/ "2VT" Series   | 39"                       | 34" | 15" | 17" |
|                                    |                   | A                         | В   | с   | D   |
| <b>24/30''</b><br>(w/ 30" Log Set) | Match Lit**       | 39"                       | 28" | 15" | 17" |
|                                    | w/ Standing Pilot | 47"                       | 36" | 15" | 17" |
|                                    | w/ "17" Series    | 51"                       | 40" | 15" | 17" |
|                                    | w/ "02" Series    | 53"                       | 42" | 15" | 17" |
|                                    | w/ "2VT" Series   | 53"                       | 42" | 15" | 17" |
|                                    |                   | A                         | В   | с   | D   |
| <b>33/39"</b><br>(w/ 39" Log Set)  | Match Lit**       | 47"                       | 32" | 15" | 17" |
|                                    | w/ Standing Pilot | 55"                       | 40" | 15" | 17" |
|                                    | w/ "17" Series    | 59"                       | 44" | 15" | 17" |
|                                    | w/ "02" Series    | 61"                       | 46" | 15" | 17" |
|                                    | w/ "2VT" Series   | 61"                       | 46" | 15" | 17" |