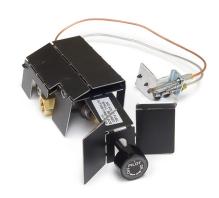

WHERE BEAUTY, EFFICIENCY, AND ECONOMY MEET

Note: Shipped for use with natural gas - specify if for propane gas by adding a "P" to the model number. Safety Pilot kit included with propane set.

ALL REAL FYRE™ valves, remotes and accessories are compatible with the FYRESIDE Builder series.

## **VENTED LIVE OAK AVAILABLE IN 3 SIZES**

| 68-YE | 18 |
|-------|----|
| 64-YE | 24 |
| 63-YE | 30 |

Remotes not included. Sold separately!

SPK-26, Safety Pilot Kit for propane units.