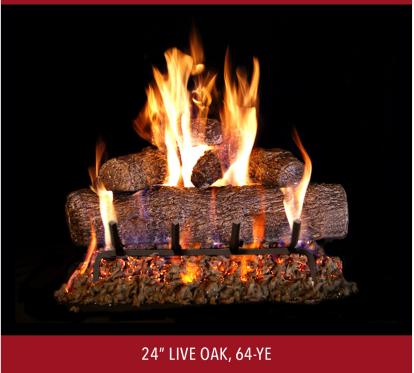

## **VENTED LIVE OAK AVAILABLE IN 3 SIZES**

| 68-YE | 18 |
|-------|----|
| 64-YE | 24 |
| 63-YE | 30 |

Remotes not included. Sold separately!

SPK-26, Safety Pilot Kit for propane units.