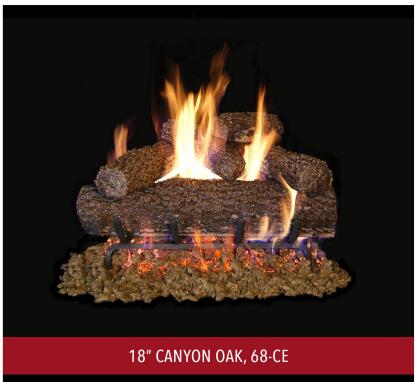

## **VENTED CANYON OAK AVAILABLE IN 3 SIZES**

| 68-CE | 18 |
|-------|----|
| 64-CE | 24 |
| 63-CE | 30 |