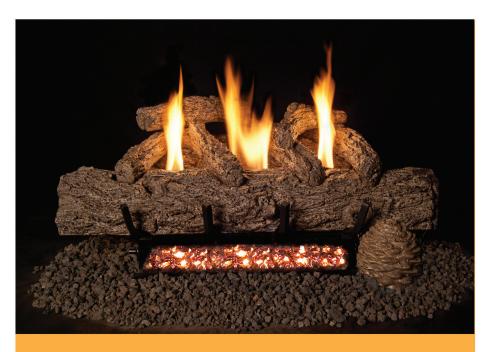

## Each set includes:

- Vent-Free Live Oak Gas Logs
- Certified Vent-Free Burner
- Attached Grate
- Control Valve
- ODS System
- Glowing Embers

(all packed in one carton)

### **VENT-FREE LIVE OAK** AVAILABLE IN 3 SIZES

| 71-VF9 | 21" | 36,000 BTU's |
|--------|-----|--------------|
| 74-VF9 | 24" | 36,000 BTU's |
| 73-VF9 | 30" | 36,000 BTU's |