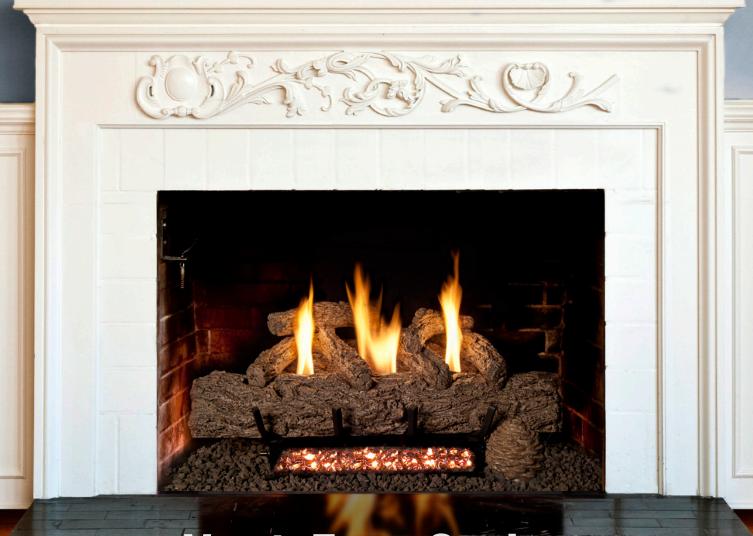

Nothing quite compares to the excitement and joy that moving into a new home can bring. Few things make your house feel like home like the warmth and glow of an inviting hearth fire. With that in mind, Real Fyre brings you the Fyreside Builder **Vent-Free** Series Gas Logs. Designed with the home builder and architect in mind, these beautifully crafted logs are the perfect addition to add a warm and cozy touch to any new home. Available with a manual or remote control option. Quantity discounts are also available.

## Each set includes:

- Vent-Free Live Oak Gas Logs
- Certified Vent-Free Burner
- Attached Grate
- Control Valve
- ODS System
- Glowing Embers

(all packed in one carton)

### **VENT-FREE LIVE OAK** AVAILABLE IN 3 SIZES

| 71-VF9 | 21" | 36,000 BTU's |
|--------|-----|--------------|
| 74-VF9 | 24" | 36,000 BTU's |
| 73-VF9 | 30" | 36,000 BTU's |