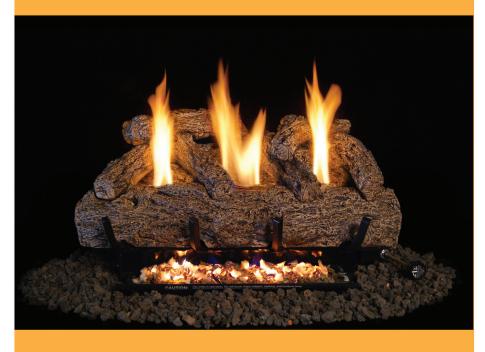

WHERE BEAUTY, EFFICIENCY, AND ECONOMY MEET

**Vent-Free Series** 

Note: Shipped for use with natural gas - specify if for propane gas by adding a "P" to the model number.

30" LIVE OAK 73-VF9-12M

24" LIVE OAK 74-VF9

## Each set includes:

- Vent-Free Live Oak Gas Logs
- Certified Vent-Free Burner
- Attached Grate
- Control Valve
- ODS System
- Glowing Embers

(all packed in one carton)

### **VENT-FREE LIVE OAK** AVAILABLE IN 3 SIZES

| 71-VF9 | 21" | 36,000 BTU's |
|--------|-----|--------------|
| 74-VF9 | 24" | 36,000 BTU's |
| 73-VF9 | 30" | 36,000 BTU's |

### **REMOTE READY VENT-FREE LIVE OAK**

**AVAILABLE IN 3 SIZES** 

| 71-VF9-12M or 15M | 21" | 36,000 BTU's |
|-------------------|-----|--------------|
| 74-VF9-12M or 15M | 24" | 36,000 BTU's |
| 73-VF9-12M or 15M | 30" | 36,000 BTU's |