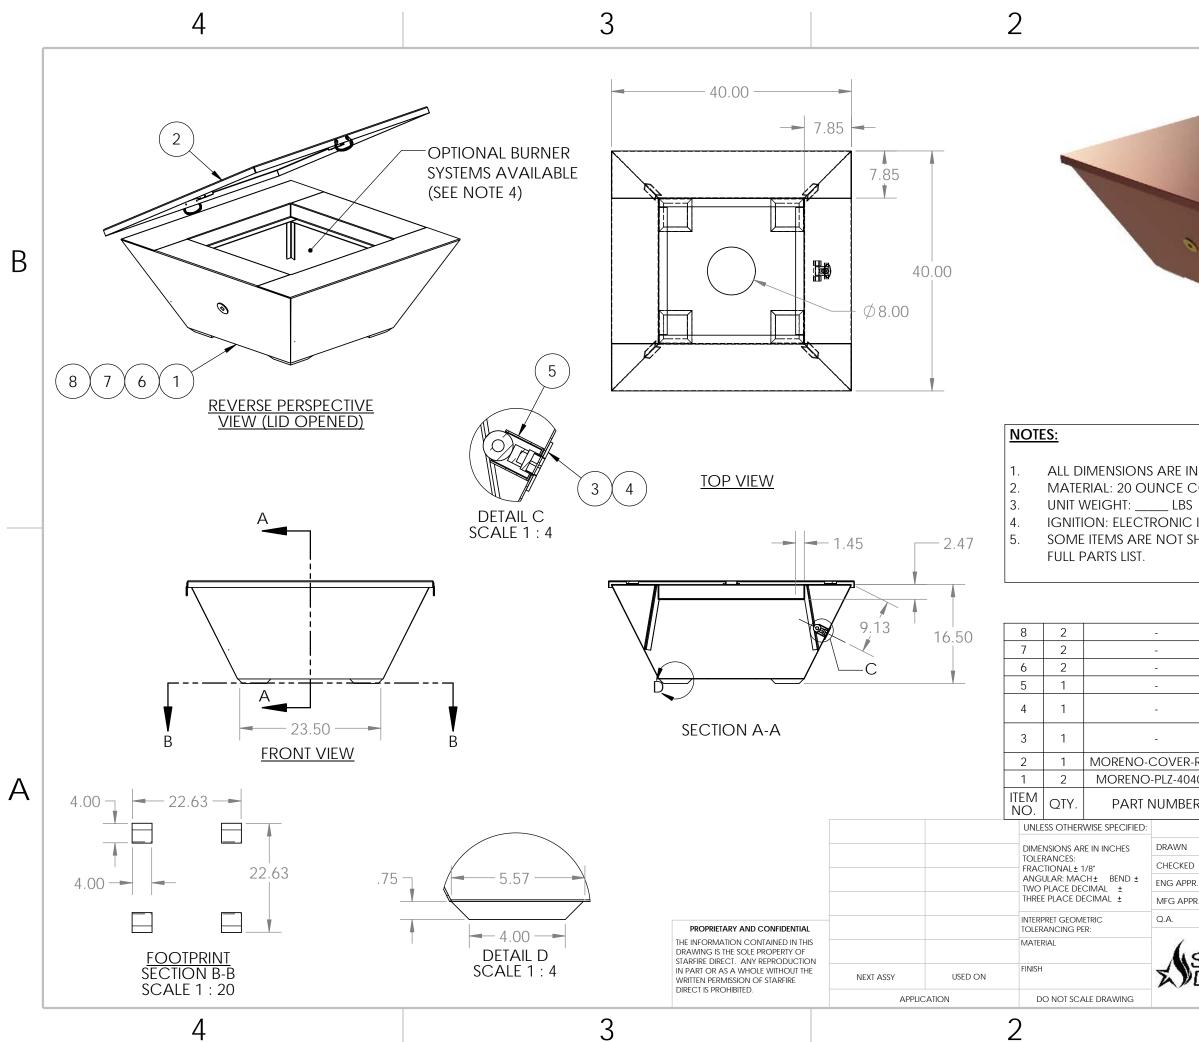

|                     | END COMPRESSION FITTING ADAPTER, 1/2" FIP X 5/8" FLARE                            |                 |                                       |           |              |   |
|---------------------|-----------------------------------------------------------------------------------|-----------------|---------------------------------------|-----------|--------------|---|
|                     | END COMPRESSION FITTING ADAPTER, 1/2" MIP X 5/8" FLARE                            |                 |                                       |           |              |   |
|                     | 22" TRANQUILINE WHISTLE FREE FLEX LINE - 5/8" OD (1/2" ID)                        |                 |                                       |           |              |   |
|                     | KEY VALVE BRACKET                                                                 |                 |                                       |           |              |   |
|                     | STARFIRE DESIGNS 3" UNIVERSAL KEY & VALVE FLANGE<br>COMBO, FINISH: ANTIQUE COPPER |                 |                                       |           |              |   |
|                     | STARFIRE DESIGNS 1/2" MANUAL STRAIGHT QUARTER TURN<br>GAS KEY VALVE               |                 |                                       |           |              |   |
| R-RECT              | OPTIONAL COVER, TABLE TOP                                                         |                 |                                       |           |              |   |
| 04017               | FIRE PIT ENCLOSURE, PLAZA MORENO                                                  |                 |                                       |           |              |   |
| ER                  | DESCRIPTION                                                                       |                 |                                       |           |              | A |
|                     | NAME                                                                              | DATE            | TITLE:                                |           |              |   |
|                     |                                                                                   |                 | D                                     | laza mof  |              |   |
| D                   |                                                                                   |                 | I                                     |           |              |   |
| PR.                 | FIRE PIT                                                                          |                 |                                       |           |              |   |
| PR.                 |                                                                                   | 40" X 40" X 17" |                                       |           |              |   |
|                     |                                                                                   |                 |                                       | 40 X 40 X |              |   |
| STARFIRE<br>DESIGNS |                                                                                   |                 | B B B B B B B B B B B B B B B B B B B |           |              |   |
|                     |                                                                                   |                 | SCALE: 1:16 WEIGHT:                   |           | SHEET 1 OF 1 |   |
| 1                   |                                                                                   |                 |                                       |           |              |   |

IGNITION: ELECTRONIC IGNITION, MANUAL SPARK IGNITION, MATCH LIT IGNITION SOME ITEMS ARE NOT SHOWN IN DRAWING VIEWS. SEE BILL OF MATERIALS FOR

ALL DIMENSIONS ARE IN INCHES UNLESS OTHERWISE SPECIFIED. MATERIAL: 20 OUNCE COPPER FINISHED WITH MACHINED HAMMER TEXTURE

PERSPECTIVE VIEW

В