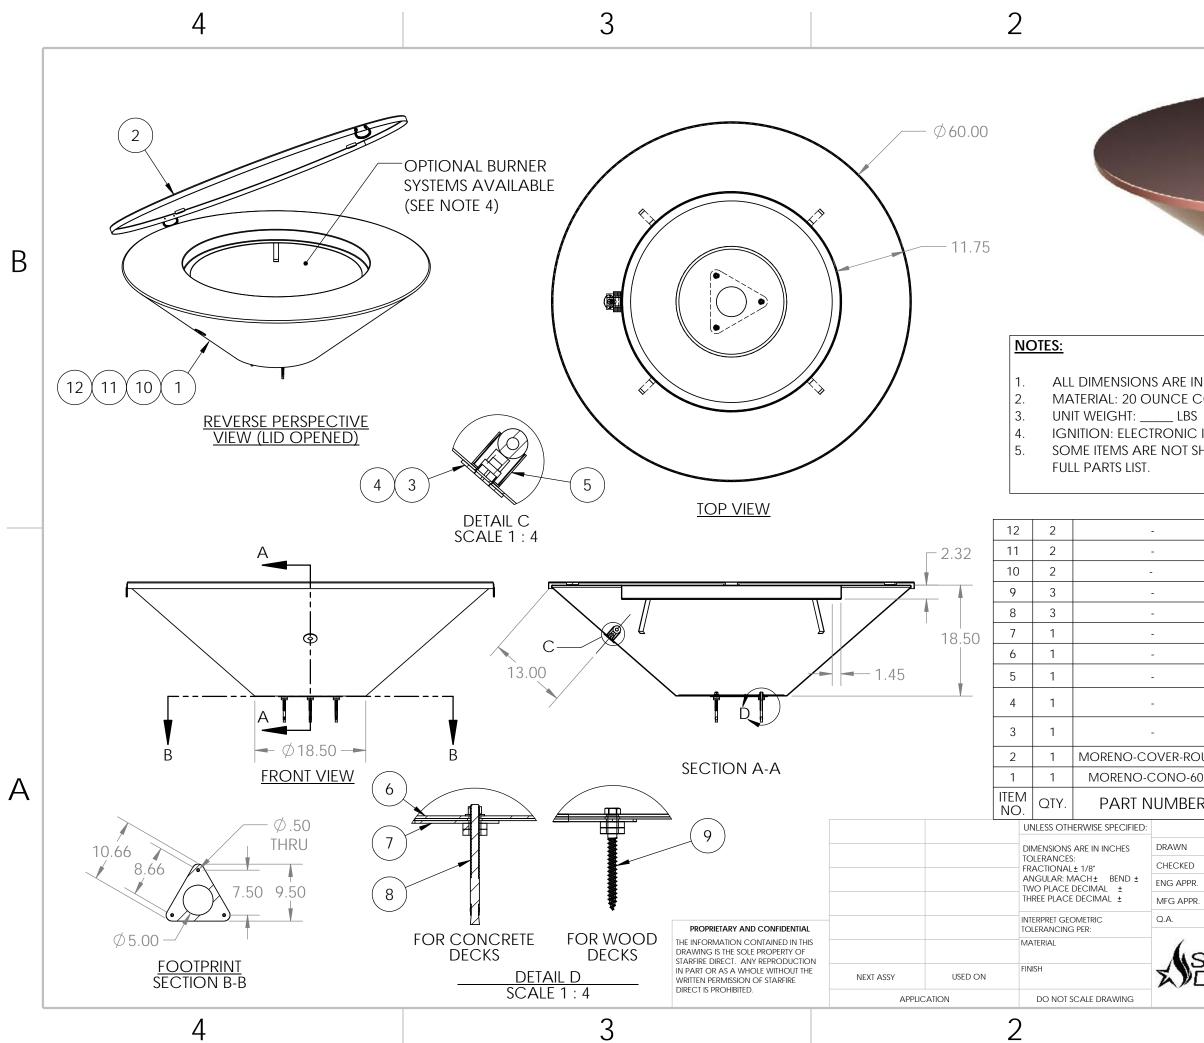

|                                                                                                                                                                                                           | and a                                                                                                                                                                                                                                                                                                                                                                                                                                                                                                                                                                                                                                                                                     |           |                                                                                | В |  |
|-----------------------------------------------------------------------------------------------------------------------------------------------------------------------------------------------------------|-------------------------------------------------------------------------------------------------------------------------------------------------------------------------------------------------------------------------------------------------------------------------------------------------------------------------------------------------------------------------------------------------------------------------------------------------------------------------------------------------------------------------------------------------------------------------------------------------------------------------------------------------------------------------------------------|-----------|--------------------------------------------------------------------------------|---|--|
|                                                                                                                                                                                                           | PERSPECTIVE VIEW                                                                                                                                                                                                                                                                                                                                                                                                                                                                                                                                                                                                                                                                          |           |                                                                                |   |  |
| IN INCHES UNLESS OTHERWISE SPECIFIED.<br>COPPER FINISHED WITH MACHINED HAMMER TEXTURE<br>3S<br>C IGNITION, MANUAL SPARK IGNITION, MATCH LIT IGNITION<br>SHOWN IN DRAWING VIEWS. SEE BILL OF MATERIALS FOR |                                                                                                                                                                                                                                                                                                                                                                                                                                                                                                                                                                                                                                                                                           |           |                                                                                |   |  |
| ROUND                                                                                                                                                                                                     | <ul> <li>END COMPRESSION FITTING ADAPTER, 1/2" FIP X 5/8" FLARE</li> <li>END COMPRESSION FITTING ADAPTER, 1/2" MIP X 5/8" FLARE</li> <li>22" TRANQUILINE WHISTLE FREE FLEX LINE - 5/8" OD (1/2" ID)</li> <li>WOOD ANCHOR (LAG SCREW), 3/8" X 4" LONG</li> <li>CONCRETE ANCHOR, 3/8" X 5" LONG</li> <li>STARFIRE DESIGNS, MOUNTING BRACKET</li> <li>STARFIRE DESIGNS, SUPPORT PLATE, INNER</li> <li>KEY VALVE BRACKET</li> <li>STARFIRE DESIGNS 3" UNIVERSAL KEY &amp; VALVE FLANGE<br/>COMBO, FINISH: ANTIQUE COPPER</li> <li>STARFIRE DESIGNS 1/2" MANUAL STRAIGHT QUARTER TURN<br/>GAS KEY VALVE</li> <li>OPTIONAL COVER, TABLE TOP</li> <li>FIRE PIT ENCLOSURE, CONO MORENO</li> </ul> |           |                                                                                |   |  |
| ER                                                                                                                                                                                                        | NAME                                                                                                                                                                                                                                                                                                                                                                                                                                                                                                                                                                                                                                                                                      | DATE      | DESCRIPTION<br>TITLE:<br>CONO MORENO<br>FIRE PIT<br>60" X 19"                  | A |  |
| STF                                                                                                                                                                                                       | nrf<br>Sig                                                                                                                                                                                                                                                                                                                                                                                                                                                                                                                                                                                                                                                                                | IRE<br>NS | SIZE DWG. NO.<br>B MORENO-CONO-6019 A<br>SCALE: 1:16 WEIGHT: SHEET 1 OF 1<br>1 |   |  |