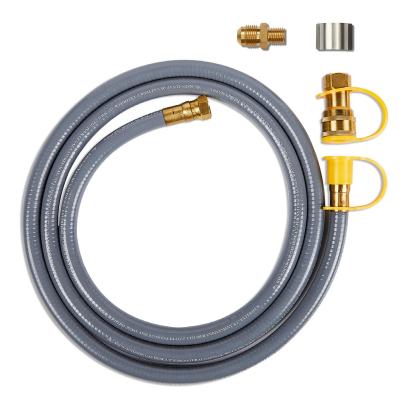

#### **Technical Information:**

- Compatible with the Real Flame® Sullivan (1680LP), Keenan Large (6340LP) and Keenan Small (6330LP) Propane Fire Table
- Includes 3/8" 10' natural gas hose with 3/8" quick connect socket, D19 air mixer sleeve (clamp), 3.9mm-M12 orifice, and conversion plaque
- Must be installed by a certified natural gas technician
- External connection to source of fuel is required
- Rust and weather resistant
- CSA certified
- 1 year limited warranty