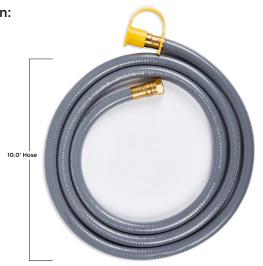

#### **Product Dimensions:**

-120"L  $\times$  0.37"W  $\times$  0.37"H; 3 lbs

#### **Technical Information:**

- Compatible with the Real Flame® Sullivan (1680LP), Keenan Large (6340LP) and Keenan Small (6330LP) Propane Fire Table
- Includes 3/8" 10' natural gas hose with 3/8" quick connect socket, D19 air mixer sleeve (clamp), 3.9mm-M12 orifice, and conversion plaque
- Must be installed by a certified natural gas technician
- External connection to source of fuel is required
- Rust and weather resistant
- CSA certified
- 1 year limited warranty