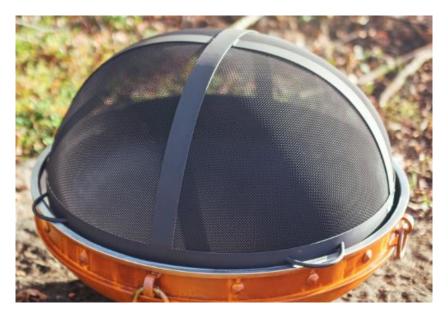

## **SG-34.5** (34.5" Spark Guard):

Dimensions: 34.5" Dia. (36" Dia. with handles) x 16" H

Compatibility: Designed to be used with 36" Asia, Emperor, and Manta Ray.