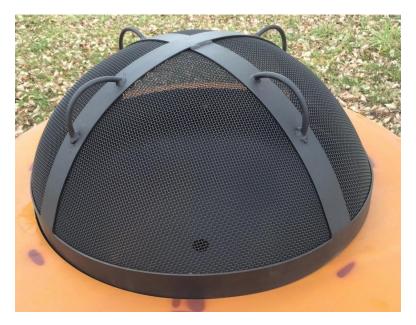

## **SG-34.5 HANDLES ON TOP** (34.5" Spark Guard):

Dimensions: 34.5" Dia. x 16" H

Compatibility: Designed to be used with *Magnum Fire Pit* exclusively.

Handles on Bottom