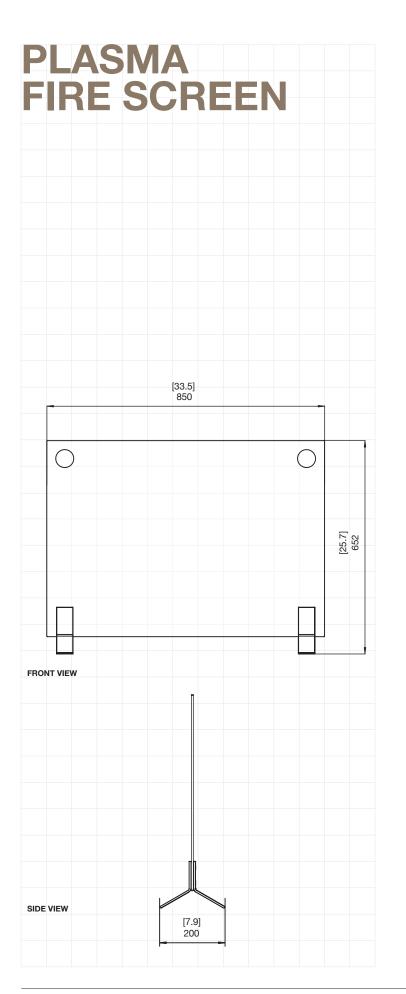

The Plasma Fire Screen features two handles positioned either side. The Plasma is supported by simple stainless steel feet that are clamped to the base of the flat pane of glass, elevating the screen as if floating while providing enhanced stability.