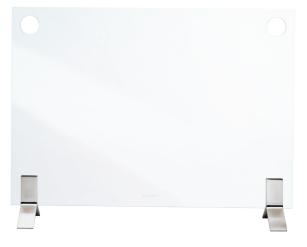

The Plasma Fire Screen features two handles positioned either side. The Plasma is supported by simple stainless steel feet that are clamped to the base of the flat pane of glass, elevating the screen as if floating while providing enhanced stability.