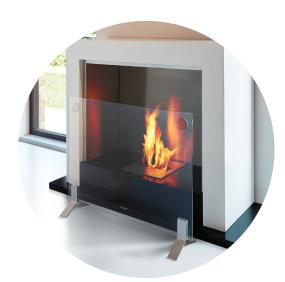

The Plasma Fire Screen features two handles positioned either side. The Plasma is supported by simple stainless steel feet that are clamped to the base of the flat pane of glass, elevating the screen as if floating while providing enhanced stability.