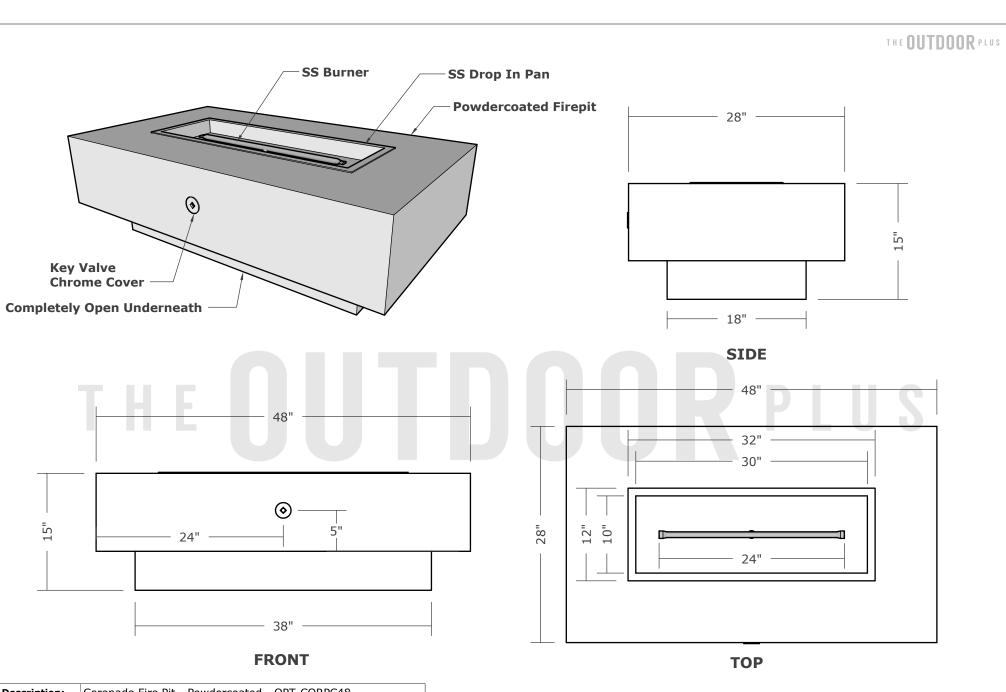

| Description: | Coronado Fire Pit - Powdercoated - OPT-CORPC48   |
|--------------|--------------------------------------------------|
| Material:    | Powder Coated Steel - Stainless Steel Components |
| Gas:         | TBD                                              |
| Ignition:    | Match Lit                                        |
| BTU:         | 45,000                                           |