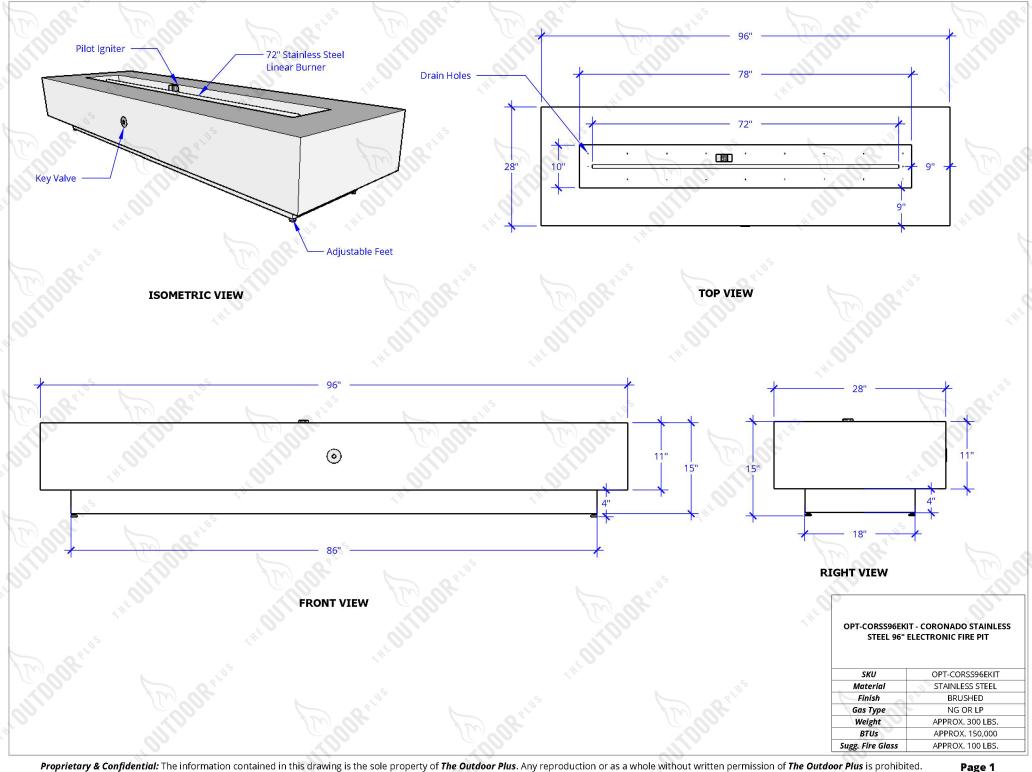

| N/A                                          |  |
|                      |                                              |  |

| ITEM NO. | REPLACEMENT PART<br>NUMBER | QTY. |
|----------|----------------------------|------|
| 1        | OPT-169                    | 1    |
| 2        | OPT-256                    | 1    |
|          |                            |      |

**Proprietary & Confidential:** The information contained in this drawing is the sole property of **The Outdoor Plus.** Any reproduction or as a whole without written permission of **The Outdoor Plus** is prohibited.



Proprietary & Confidential: The information contained in this drawing is the sole property of The Outdoor Plus. Any reproduction or as a whole without written permission of The Outdoor Plus is prohibited.