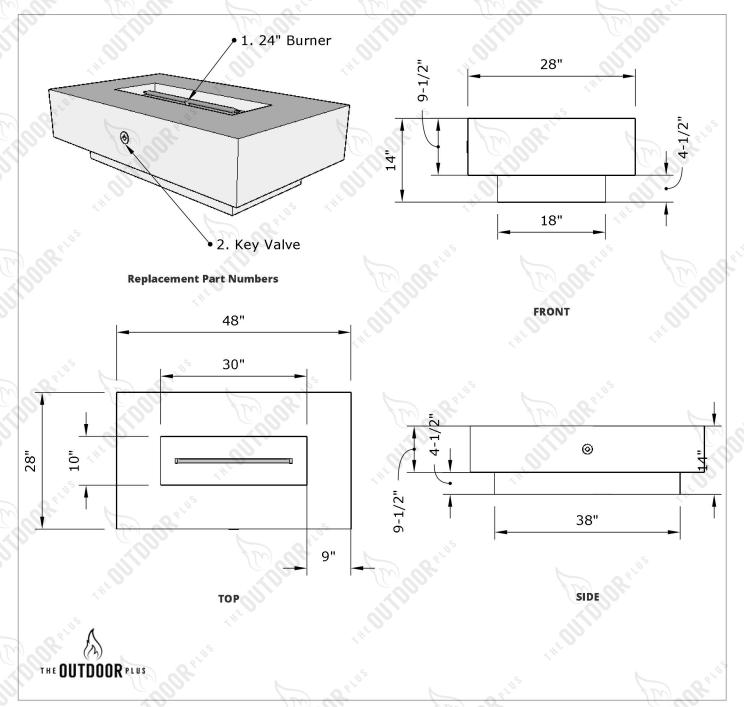

| Coronado - 48" Fire Pit      |  |           |
|------------------------------|--|-----------|
| Page Number 1 of 1           |  | of 1      |
| Author: Bryant Uribe         |  | 4/13/2018 |
| Approved By: Gabriel Estrada |  | 4/13/2018 |

| Part Number          | OPT-CORCS48, OPT-<br>CORSS48                 |  |
|----------------------|----------------------------------------------|--|
| Material             | Steel / Stainless Steel                      |  |
| Finishes             | Corten Steel, Stainless<br>Steel             |  |
| Gas Type             | Natural Gas (-NG) or<br>Liquid Propane (-LP) |  |
| Weight               | 175 lbs.                                     |  |
| BTUs                 | 45,000                                       |  |
| Suggested Fire Glass | 25 lbs.                                      |  |
| Access Door          | Yes                                          |  |

| ITEM NO. | REPLACEMENT PART<br>NUMBER | QTY. |
|----------|----------------------------|------|
| 1        | OPT-167                    | 1    |
| 2        | OPT-256                    | 1)   |
| 1        |                            | I HE |