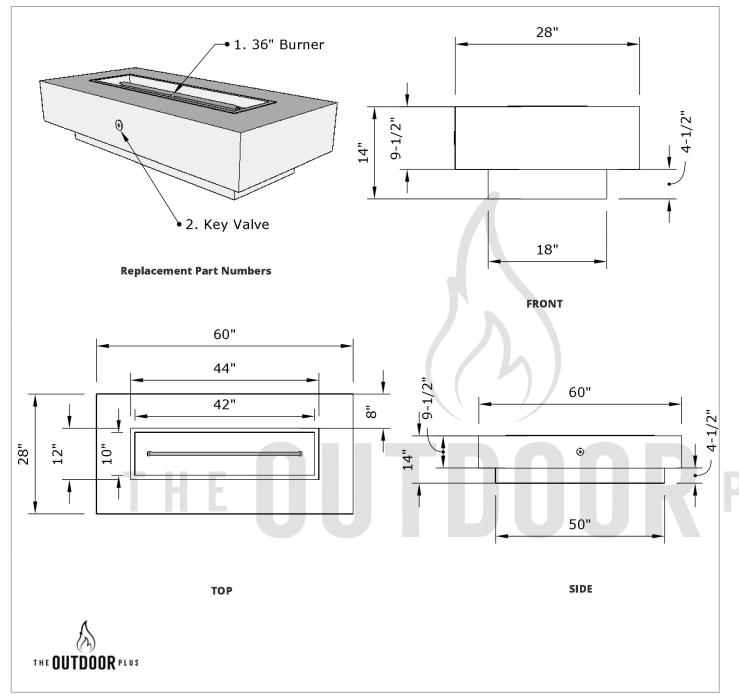

| Coronado - 60" Fire Pit      |  |           |
|------------------------------|--|-----------|
| Page Number 1 of 1           |  | of 1      |
| Author: Bryant Uribe         |  | 4/13/2018 |
| Approved By: Gabriel Estrada |  | 4/13/2018 |

| Part Number          | OPT-CORPC60                                  |  |
|----------------------|----------------------------------------------|--|
| Material             | Steel / Stainless Steel                      |  |
| Finishes             | Powdercoat Steel                             |  |
| Gas Type             | Natural Gas (-NG) or<br>Liquid Propane (-LP) |  |
| Weight               | 195 lbs.                                     |  |
| BTUs                 | 65,000                                       |  |
| Suggested Fire Glass | 50 lbs.                                      |  |
| Access Door          | N/A                                          |  |
|                      |                                              |  |

| ITEM NO. | REPLACEMENT PART<br>NUMBER | QTY. |
|----------|----------------------------|------|
| 1        | OPT-169                    | 1    |
| 2        | OPT-256                    | 1    |
|          |                            |      |