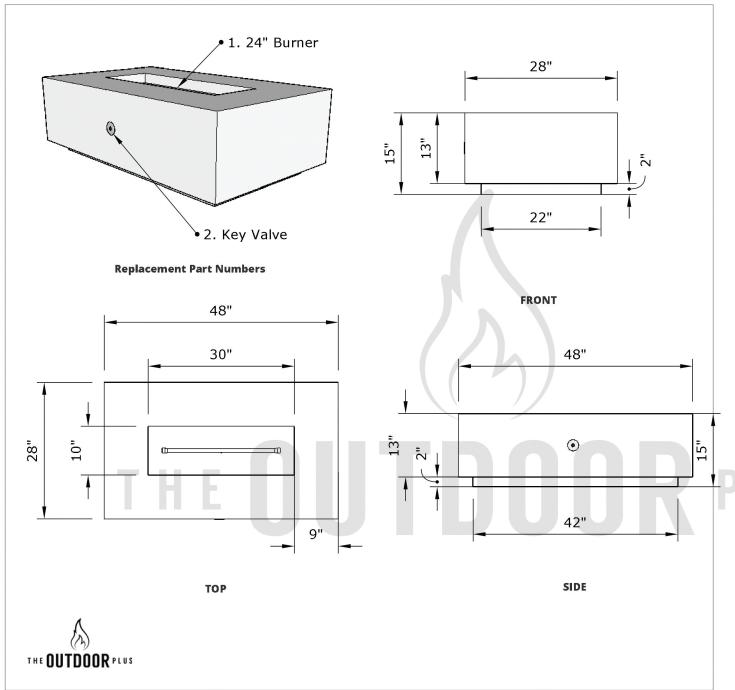

| Coronado - 48" Fire Pit      |        |           |  |
|------------------------------|--------|-----------|--|
| Page Number                  | 1 of 1 |           |  |
| Author: Bryant Uribe         |        | 4/24/2018 |  |
| Approved By: Gabriel Estrada |        | 4/24/2018 |  |

| Part Number          | OPT-COR48, OPT-<br>COR48EKIT                 |  |
|----------------------|----------------------------------------------|--|
| Material             | GFRC Concrete                                |  |
| Finishes             | Wood Grain (Oak or<br>Ivory)                 |  |
| Gas Type             | Natural Gas (-NG) or<br>Liquid Propane (-LP) |  |
| Weight               | 235 lbs.                                     |  |
| BTUs                 | 65,000                                       |  |
| Suggested Fire Glass | 50 lbs.                                      |  |
| Access Door          | Yes                                          |  |

| ITEM NO. | REPLACEMENT PART<br>NUMBER | QTY. |
|----------|----------------------------|------|
| 1        | OPT-167                    | 1    |
| 2        | OPT-256                    | 1    |
|          |                            |      |