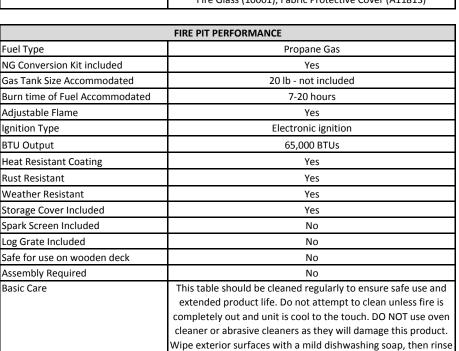

| Fire Pit Dimensions         | 66.25" L x 29.25" W x 15.5" H |
|-----------------------------|-------------------------------|
| Fire Pit Weight             | 145 lbs                       |
| Burn Pan Dimensions         | 46" L x 8.75" W x 2" H        |
|                             |                               |
| Shipping Dimensions - Box 1 | 70" x 33" x 20.5"             |
| Shipping Weight - Box 1     | 220 lbs                       |
|                             |                               |
| Additional Dimensions       |                               |
| LP Gas Hose Length          | 8 feet                        |
| NG Gas Hose Length          | 10 feet                       |