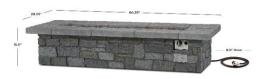

| 8 feet                        |
| NG Gas Hose Length          | 10 feet                       |

**DIMENSIONS / WEIGHT** 

clean with water. Cover when not in use.

| Certifications and Warranty |                                                         |
|-----------------------------|---------------------------------------------------------|
| Certifications              | CSA Certified                                           |
| Warranty                    | 1 Year Limited Warranty                                 |
| Notes                       | Must be converted to natural gas by a Certified Gas     |
|                             | Technician. External hose is required for connection to |
|                             | natural gas source.                                     |





Available in Gray (C11813LP-GRY)



Available in Buff (C11813LP-BF)