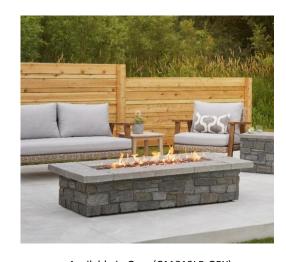

## **C11813LP Sedona Gas Fire Table**

| DESIGN                |                                                                                                                                                                |
|-----------------------|----------------------------------------------------------------------------------------------------------------------------------------------------------------|
| Product Type          | Gas Fire Table                                                                                                                                                 |
| Exterior Material     | Painted Fiber Concrete                                                                                                                                         |
| Frame Material        | Steel                                                                                                                                                          |
| Shape                 | Rectangle                                                                                                                                                      |
| Hidden Tank           | No                                                                                                                                                             |
| Filler Included       | Lava Rock                                                                                                                                                      |
| Filler Accepted       | Lava Rock, Approved Fire Glass                                                                                                                                 |
| Included              | Fire Table, Red Lava Rock, AAA Battery, Propane tank seat, Propane Hose and Regulator, Adjustable feet, Natural Gas Conversion Kit, and Vinyl Protective Cover |
| Accessories Available | Propane Tank Cover (11815), Rubber Hose Cover (R0001-BK),<br>Fire Glass (10001), Fabric Protective Cover (A11813)                                              |