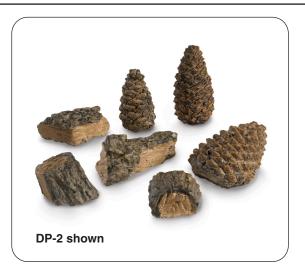

## **MODELS**

| Model   | Description                | Items included                                                                                  |
|---------|----------------------------|-------------------------------------------------------------------------------------------------|
| AC-6 *  | Acorns                     | 6 acorns                                                                                        |
| DP-2 *  | Decor pack                 | 3 small size pine cones, 4 small size wood chips                                                |
| DP-5    | Ember enhancing decor pack | 2 pine cones, 2 wood chips, bryte coals, lava coals                                             |
| DP-7    | Ember enhancing decor pack | 2 pine cones, 2 wood chips, 2 acorns, bryte coals, lava coals                                   |
| HDK-1 * | Holiday decor pack         | 2 pine cones, 4 wood chips, 2 acorns                                                            |
| PC-4 *  | Pine cones                 | 4 assorted pine cones                                                                           |
| RK-1(P) | Refresh kit                | 6 acorns, bryte coals, lava granules, glowing embers, sand (nat. gas) or vermiculite (L.P. gas) |
| WC-6 *  | Wood chips                 | 6 wood chips                                                                                    |
| WCH-6 * | Charred wood chips         | 6 charred wood chips                                                                            |

## CONES/CHIPS/ACORNS

These items are designed as <u>secondary media</u>, to be placed <u>around</u> the front and sides of the burner.

Place them as desired - see Fig. 1-1 for an example.

- If the fireplace has lava granules/coals, place the items on the lava media.
- DO NOT place the items on the burner, the burner pan media, or the logs.

Fig. 1-1 Place cones/chips/acorns around front and sides of burner

If your kit includes additional items, continue to the next page