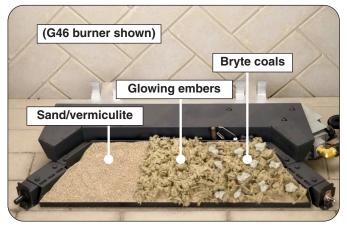

## **BURNER PAN MEDIA AND LAVA MEDIA**

If your kit includes sand/vermiculite, glowing embers, bryte coals, or lava granules/coals, see Fig. 2-1 and Fig. 2-2, and refer to the owner's manual supplied with your burner system for complete installation details.

Fig. 2-1 Place burner pan media

Fig. 2-2 Place lava media