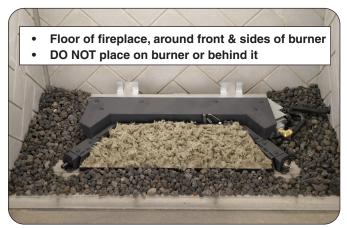

## **BURNER PAN MEDIA AND LAVA MEDIA**

If your kit includes sand/vermiculite, glowing embers, bryte coals, or lava granules/coals, see Fig. 2-1 and Fig. 2-2, and refer to the owner's manual supplied with your burner system for complete installation details.

Fig. 2-1 Place burner pan media

Fig. 2-2 Place lava media