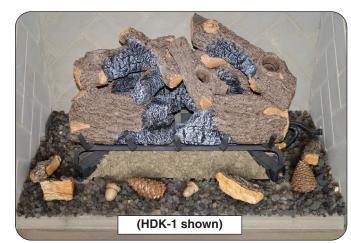

## CONES/CHIPS/ACORNS

These items are designed as <u>secondary media</u>, to be placed <u>around</u> the front and sides of the burner.

Place them as desired - see Fig. 1-1 for an example.

- If the fireplace has lava granules/coals, place the items on the lava media.
- DO NOT place the items on the burner, the burner pan media, or the logs.

Fig. 1-1 Place cones/chips/acorns around front and sides of burner

If your kit includes additional items, continue to the next page