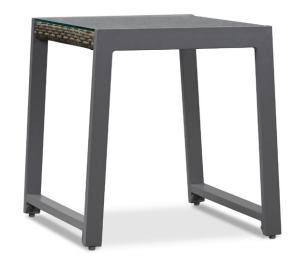

# Calvin End Tables

Calvin End Tables beautifully compliment any of the Calvin Collection of outdoor furniture. This table features a glass top, durable aluminum frame and classical faux-wicker that will stand up in any weather. The spacious top will easily accommodate beverages, appetizers or meals. The Calvin end table is the perfect addition to any outdoor setting. Sold as a set of two tables. The Calvin Collection includes a Rocking Chair set, a Two Seat Rocker, a Chair Set, and a Love Seat.

#### **Technical Information:**

- Aluminum rust resistant frame with durable resin wicker wrap, and glass top
- Includes: Two end tables with glass
- Limited 1 year warranty
- Assembly Required