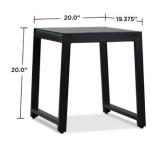

will easily accommodate beverages, appetizers or meals. The Calvin end table is the perfect addition to any outdoor setting. Sold as a set of two tables. The Calvin Collection includes a Rocking Chair set, a Two Seat Rocker, a Chair Set, and a Love Seat.



Finishes Available:

Black Frame
Gray Frame

9706

### **Assembled Dimensions:**

- 20" L x 19.375" W x 20" H; 14 lbs. each

#### **Technical Information:**

- Aluminum rust resistant frame with durable resin wicker wrap, and glass top
- Includes: Two end tables with glass
- Limited 1 year warranty
- Assembly Required

#### Country of Origin:

- China

### **Shipping Specifications:**

- Ships via UPS Ground Box 1: 20.75" L x 21.26" W x 8.66" H: 28 lbs

## Masterpack UPC:

Black (Set of Two) 752370970604 Gray (Set of Two) 752370970611