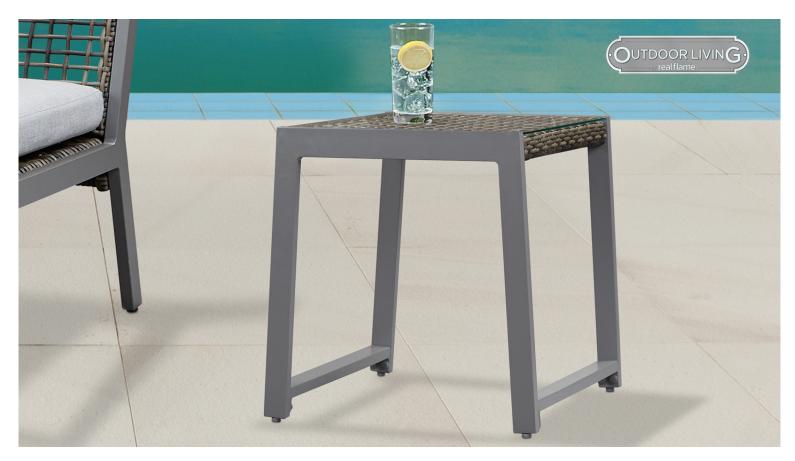

# Calvin End Tables

Calvin End Tables beautifully compliment any of the Calvin Collection of outdoor furniture. This table features a glass top, durable aluminum frame and classical faux-wicker that will stand up in any weather. The spacious top will easily accommodate beverages, appetizers or meals. The Calvin end table is the perfect addition to any outdoor setting. Sold as a set of two tables. The Calvin Collection includes a Rocking Chair set, a Two Seat Rocker, a Chair Set, and a Love Seat.

### **Assembled Dimensions:**

- 20" L x 19.375" W x 20" H; 14 lbs. each

#### **Technical Information:**

- Aluminum rust resistant frame with durable resin wicker wrap, and glass top
- Includes: Two end tables with glass
- Limited 1 year warranty
- Assembly Required