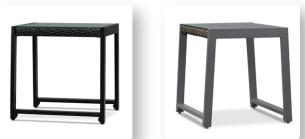

# Calvin End Tables



Calvin End Tables beautifully compliment any of the Calvin Collection of outdoor furniture. This table features a glass top, durable aluminum frame and classical faux-wicker that will stand up in any weather. The spacious top will easily accommodate beverages, appetizers or meals. The Calvin end table is the perfect addition to any outdoor setting. Sold as a set of two tables. The Calvin Collection includes a Rocking Chair set, a Two Seat Rocker, a Chair Set, and a Love Seat.



Finishes Available:

Black Frame
Gray Frame

9706

### **Assembled Dimensions:**

- 20" L x 19.375" W x 20" H; 14 lbs. each

#### **Technical Information:**

- Aluminum rust resistant frame with durable resin wicker wrap, and glass top
- Includes: Two end tables with glass
- Limited 1 year warranty
- Assembly Req