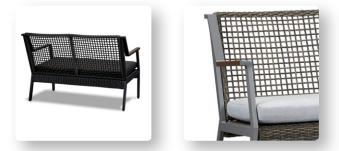

# 🔗 real**flame**



The Calvin Love Seat, part of the Calvin Collection provides style and comfort you will enjoy for years. The angled design adds a modern element to this piece while the faux-wicker seat and backrest help maintain a classic outdoor aesthetic. The Calvin Love Seat is the perfect addition to any outdoor setting. The Calvin Collection includes Rocking Chairs, a Two Seat Rocker, a Chair Set, and End Tables.



#### **Finishes Available:**

Black Frame/Black Cushion Gray Frame/Gray Cushion

### 9704

#### Assembled Dimensions:

- 46.5" L x 29.75" W x 31.5" H; 25 lbs. **Technical Information:** 

- Aluminum rust resistant frame with durable resin wicker back, seat and arm wrap
- Solution dyed acrylic outdoor fabric
- 500 hours UV resistant rated fabric
- Three layer foam seat cushion for comfor