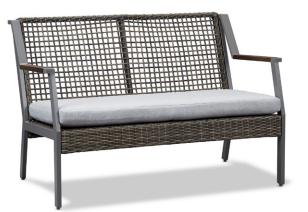

# 🔗 real**flame**

The Calvin Love Seat, part of the Calvin Collection provides style and comfort you will enjoy for years. The angled design adds a modern element to this piece while the faux-wicker seat and backrest help maintain a classic outdoor aesthetic. The Calvin Love Seat is the perfect addition to any outdoor setting. The Calvin Collection includes Rocking Chairs, a Two Seat Rocker, a Chair Set, and End Tables.

## Calvin Love Seat