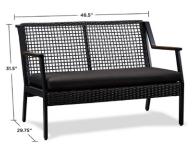

#### Assembled Dimensions:

- 46.5" L x 29.75" W x 31.5" H; 25 lbs. **Technical Information:** 

- Aluminum rust resistant frame with durable resin wicker back, seat and arm wrap
- Solution dyed acrylic outdoor fabric
- 500 hours UV resistant rated fabric
- Three layer foam seat cushion for comfort and durability
- Includes: Love seat with cushion
- Limited 1 year warranty
- Assembly Required
- © Copyright Real Flame 2018 (020118)