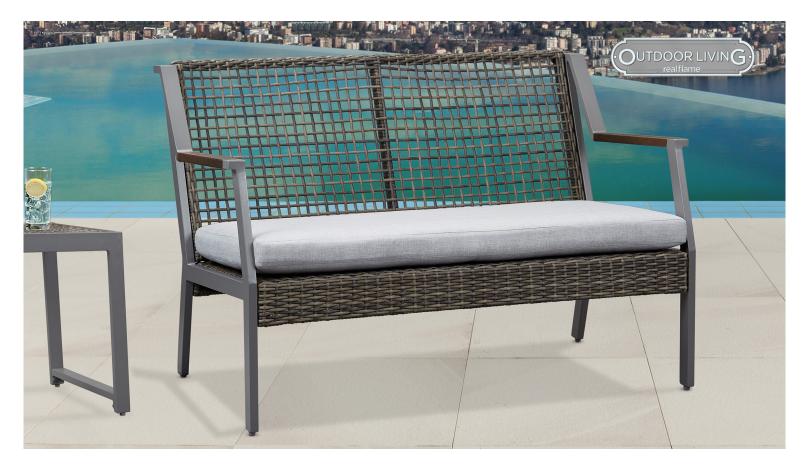

# 🔗 real**flame**

The Calvin Love Seat, part of the Calvin Collection provides style and comfort you will enjoy for years. The angled design adds a modern element to this piece while the faux-wicker seat and backrest help maintain a classic outdoor aesthetic. The Calvin Love Seat is the perfect addition to any outdoor setting. The Calvin Collection includes Rocking Chairs, a Two Seat Rocker, a Chair Set, and End Tables.

## Calvin Love Seat

#### Assembled Dimensions:

- 46.5" L x 29.75" W x 31.5" H; 25 lbs. **Technical Information:** 

- Aluminum rust resistant frame with durable resin wicker back, seat and arm wrap
- Solution dyed acrylic outdoor fabric
- 500 hours UV resistant rated fabric
- Three layer foam seat cushion for comfort and durability
- Includes: Love seat with cushion
- Limited 1 year warranty
- Assembly Required
- © Copyright Real Flame 2018 (020118)