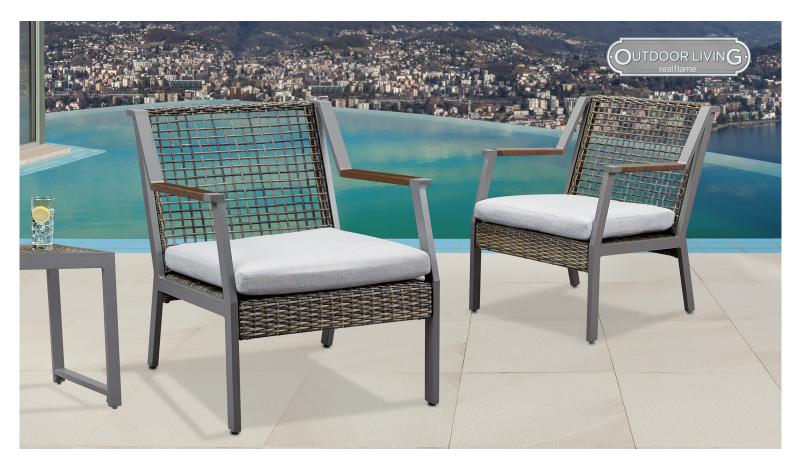

# Calvin Chair

The angled design of the Calvin Chair set will add a modern touch to any outdoor space. The sleek lines of the synthetic wicker, weather resistant fabric and powder-coated aluminum frame combine for durable, lasting comfort outdoors. Sold as a set of two chairs. The Calvin Collection also includes a Rocking Chair set, a Two Seat Rocker, a Love Seat, and End Tables.

#### Technical Information:

- Aluminum rust resistant frame with durable resin wicker back, seat and arm wrap
- Solution dyed acrylic outdoor fabric
- 500 hours UV resistant rated fabric
- Three layer foam seat cushion for comfort and durability
- Includes: Two chairs with cushions
- Assembly Required
- Limited 1 year warranty