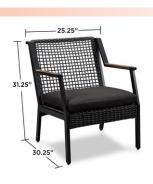

Seat Rocker, a Love Seat, and End Tables.



# Finishes Available:

Black Frame/Black Cushion Gray Frame/Gray Cushion

# 9703

## **Assembled Dimensions:**

- 25.25" L x 30.25" W x 31.25" H; 19 lbs. each

#### Technical Information:

- Aluminum rust resistant frame with durable resin wicker back, seat and arm wrap
- Solution dyed acrylic outdoor fabric
- 500 hours UV resistant rated fabric
- Three layer foam seat cushion for comfort and durability
- Includes: Two chairs with cushions
- Assembly Required
- Limited 1 year warranty

## **Country of Origin:**

- China

# **Shipping Specifications:**

- Ships via UPS Ground Box 1: 31.875" L x 32.48" W x 10" H: 23 lbs Box 2: 31.875" L x 32.48" W x 10" H: 23 lbs

# Masterpack UPC:

Black (Set of Two) 752370970307 Gray (Set of Two) 752370970321



© Copyright Real Flame 2018 (020718)