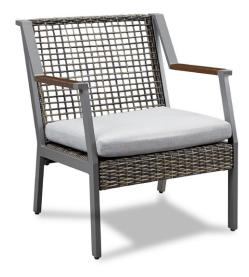

# Calvin Chair

The angled design of the Calvin Chair set will add a modern touch to any outdoor space. The sleek lines of the synthetic wicker, weather resistant fabric and powder-coated aluminum frame combine for durable, lasting comfort outdoors. Sold as a set of two chairs. The Calvin Collection also includes a Rocking Chair set, a Two Seat Rocker, a Love Seat, and End Tables.

#### Technical Information:

- Aluminum rust resistant frame with durable resin wicker back, seat and arm wrap
- Solution dyed acrylic outdoor fabric
- 500 hours UV resistant rated fabric
- Three layer foam seat cushion for comfort and durability
- Includes: Two chairs with cushions
- Assembly Required
- Limited 1 year warranty