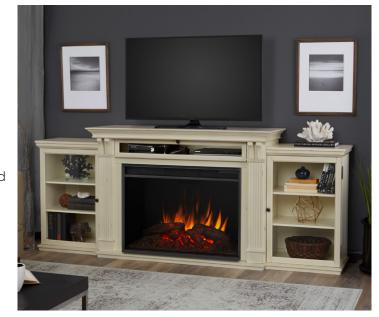

# Tracey

The attention to detail is readily seen in this beautifully designed eye-catcher. While the magnificent design takes center stage, you will be delighted with the functionality as well. This entertainment center features glass-enclosed shelving with a center drop-down, creating perfect storage for media components and other items. The VividFlame Electric Firebox with infrared heater plugs into any standard outlet for convenient set up. Features include remote control, programmable thermostat, timer function, brightness settings and ultra bright VividFlame LED technology. Available in Black and Distressed White finishes.

Finishes Available:

Black (Top, Above Left) Distressed White (Above, Below)

8720E