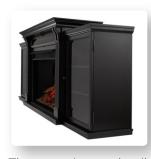

# Tracey

The attention to detail is readily seen in this beautifully designed eye-catcher. While the magnificent design takes center stage, you will be delighted with the functionality as well. This entertainment center features glass-enclosed shelving with a center drop-down, creating perfect storage for media components and other items. The VividFlame Electric Firebox with infrared heater plugs into any standard outlet for convenient set up. Features include remote control, programmable thermostat, timer function, brightness settings and ultra bright VividFlame LED technology. Available in Black and Distressed White finishes.