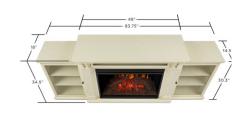

# Tracey

The attention to detail is readily seen in this beautifully designed eye-catcher. While the magnificent design takes center stage, you will be delighted with the functionality as well. This entertainment center features glass-enclosed shelving with a center drop-down, creating perfect storage for media components and other items. The VividFlame Electric Firebox with infrared heater plugs into any standard outlet for convenient set up. Features include remote control, programmable thermostat, timer function, brightness settings and ultra bright VividFlame LED technology. Available in Black and Distressed White finishes.

#### **Product Dimensions:**

- 83.75" L x 18" W x 34.5" H; 182 lbs.