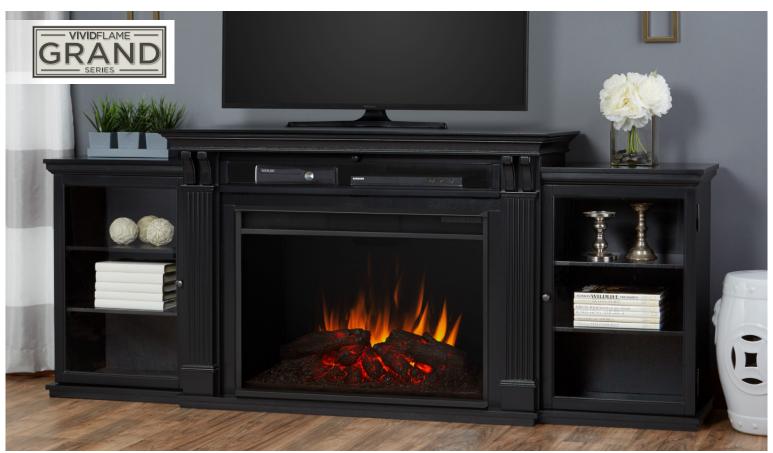

# Tracey

The attention to detail is readily seen in this beautifully designed eye-catcher. While the magnificent design takes center stage, you will be delighted with the functionality as well. This entertainment center features glass-enclosed shelving with a center drop-down, creating perfect storage for media components and other items. The VividFlame Electric Firebox with infrared heater plugs into any standard outlet for convenient set up. Features include remote control, programmable thermostat, timer function, brightness settings and ultra bright VividFlame LED technology. Available in Black and Distressed White finishes.

Finishes Available:

Black (Top, Above Left) Distressed White (Above, Below)

8720E