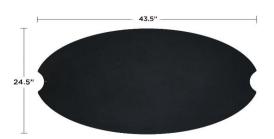

| DIMENSIONS / WEIGHT         |                             |  |  |  |
|-----------------------------|-----------------------------|--|--|--|
| Item Dimensions             | 43.5" L x 24.5" W x 0.08" H |  |  |  |
| Item Weight                 | 19 lbs                      |  |  |  |
|                             |                             |  |  |  |
| Ship Method                 | Small Parcel                |  |  |  |
| Shipping Dimensions - Box 1 | 46" x 27.25" x 2.25"        |  |  |  |
| Shipping Weight - Box 1     | 25 lbs                      |  |  |  |
|                             |                             |  |  |  |
| Additional Dimensions       |                             |  |  |  |
| LP Gas Hose Length          | N/A                         |  |  |  |
| NG Gas Hose Length          | N/A                         |  |  |  |