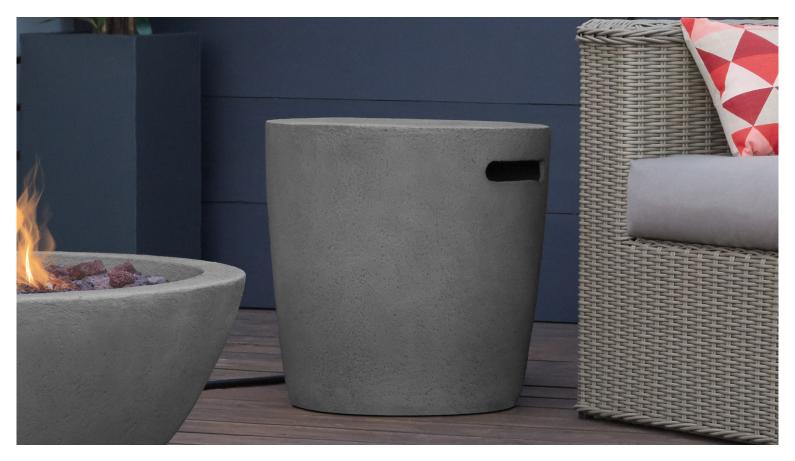

# Riverside 20lb. Propane Tank Cover

Styled to coordinate with the Riverside Gas Fire Bowl, this propane tank cover is constructed from durable fiber-cast concrete. The tank cover fits comfortably over a 20lb. propane tank (not included) and includes tank seat with leveling feet for easy placement. Available in Glacier Gray finish.

# Technical Information:

- Securely holds and covers a 20 lb propane (LP) gas tank
- Includes: 20 lb LP tank cover with leveling feet, tank seat and protective PVC cover
- Cast from fiber-cast concrete with steel inner frame and tank seat.
- 1 year limited warranty on finish and components
- Basic assembly required