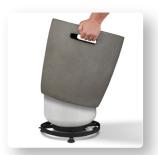

# Technical Information:

- Securely holds and covers a 20 lb propane (LP) gas tank
- Includes: 20 lb LP tank cover with leveling feet, tank seat and protective PVC cover
- Cast from fiber-cast concrete with steel inner frame and tank seat.
- 1 year limited warranty on finish and components
- Basic assembly required