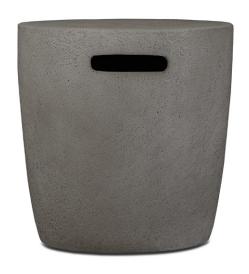

# Riverside 20lb. Propane Tank Cover

Styled to coordinate with the Riverside Gas Fire Bowl, this propane tank cover is constructed from durable fiber-cast concrete. The tank cover fits comfortably over a 20lb. propane tank (not included) and includes tank seat with leveling feet for easy placement. Available in Glacier Gray finish.

# Technical Information:

- Securely holds and covers a 20 lb propane (LP) gas tank
- Includes: 20 lb LP tank cover with leveling feet, tank seat and protective PVC cover
- Cast from fiber-cast concrete with steel inner frame and tank seat.
- 1 year limited warranty on finish and components
- Basic assembly required