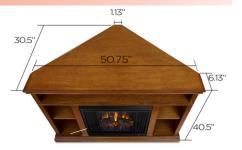

### Assembled Dimensions:

- 50.75" L x 30.5" W x 33.125" H; 112 lbs.

### **Technical Information:**

- Solid wood and veneered MDF construction - Includes: Mantel, firebox and remote control
- Shelf dimensions: 12.5" x 8.25'
- Fits up to a 50" (diagonal) TV, 100 lb. weight limit
- 1400 Watt heater, rated over 4700 BTUs per hour
- Assembly Required