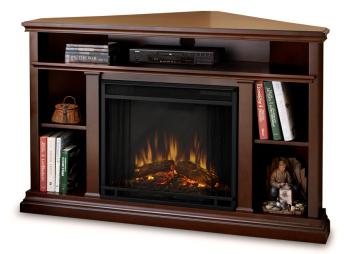

### Churchill

This corner fitting TV mantel, is sure to become the family room centerpiece. With ample storage for A/V components, media, decor and more, the Churchill is the functional fireplace alternative to any TV stand. It's 33" height puts the television at a comfortable viewing level while thoughtful trim adds interest and detail. Available in dark espresso and oak. The Vivid Flame Electric Firebox plugs into any standard outlet for convenient set up. The features include remote control, programmable thermostat, timer function, brightness settings and ultra bright Vivid Flame LED technology.

## Churchill 3750E