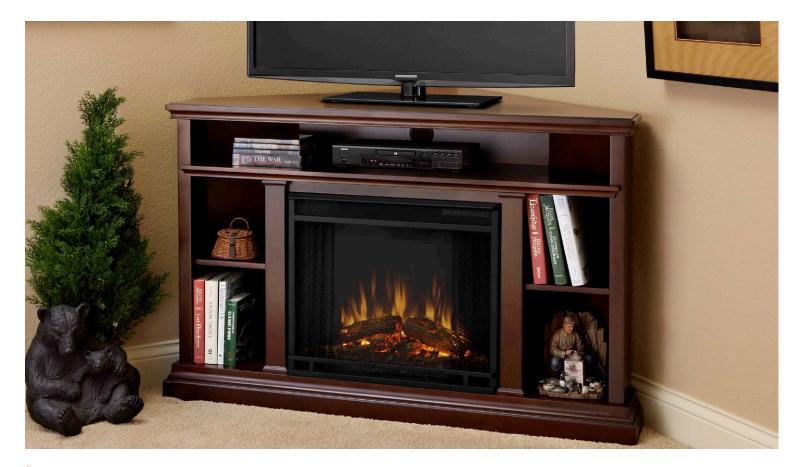

### Churchill

This corner fitting TV mantel, is sure to become the family room centerpiece. With ample storage for A/V components, media, decor and more, the Churchill is the functional fireplace alternative to any TV stand. It's 33" height puts the television at a comfortable viewing level while thoughtful trim adds interest and detail. Available in dark espresso and oak. The Vivid Flame Electric Firebox plugs into any standard outlet for convenient set up. The features include remote control, programmable thermostat, timer function, brightness settings and ultra bright Vivid Flame LED technology.

## Churchill 3750E