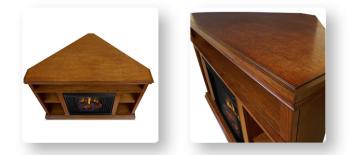

Finishes Available:

Dark Espresso (Cover and above) Oak (Top left and below)

- Country of Origin: - China Shipping Specifications:
  - Ships via UPS Ground
- Carton 1: Mantel
- 54" x 19" x 9", 89 lbs
- Carton 2: Firebox
- 26.5" x 23" x 11.5", 34 lbs