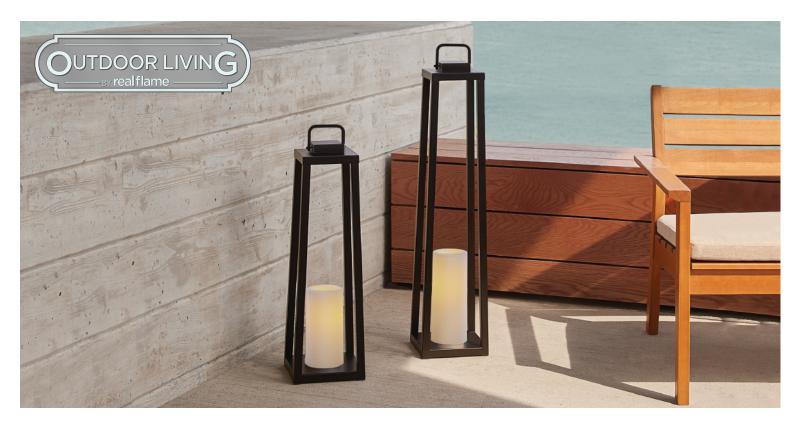

## Redvale Lanterns

The Redvale indoor/outdoor lantern has a simple, stylish design that complements any living space. Available in a black or white finish, this glass-free lantern includes a flameless, flickering, battery-operated candle.

160-161

Available Finishes: Black or white.