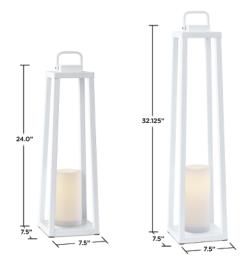

## **Product Dimensions**

160 - 7.5"L  $\times$  7.5"W  $\times$  24.25"H; 4 lbs 161 - 7.5"L  $\times$  7.5"W  $\times$  32.125"H; 5 lbs