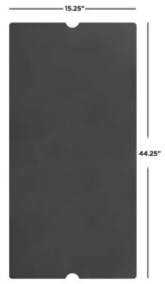

## 138 - 139

**Product Dimensions:** 138: 25.5"L x 25.5"W x .19"H (est. 13 lb) 139: 44.25"L x 15.25"W x .19"H (est. 13 lb) **Shipping Dimensions:** 138: 27.875"L x 28.375"W x 2.375"H (est. 17 lb) 139: 46.75"L x 17.75"W x 2.5"H (est. 18 lb) For order information contact: sales@jensencompany.com For additional information visit: www.jensencompany.com Distalimer: Some variation in color and finish is to be expected. Jensen Co. is not responsible for damage that occurs due to freesing