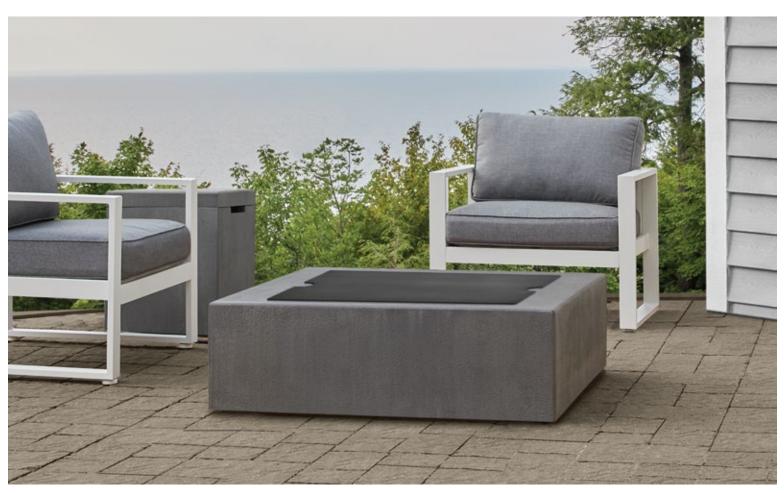

## Estes Fire Table Lids

When not in use, transform your fire table into a functional table top and protect the burner from the elements and debris with this heavy gauge aluminum lid.

- Made of 3/16" aluminum.
- Matte black powder coated finish.
- Coordinates with The Estes Fire Tables.
- 2-year limited warranty.