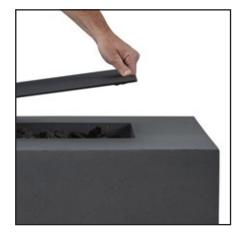

## Estes Fire Table Lids

When not in use, transform your fire table into a functional table top and protect the burner from the elements and debris with this heavy gauge aluminum lid.

- Made of 3/16" aluminum.
- Matte black powder coated finish.
- Coordinates with The Estes Fire Tables.
- 2-year limited warranty.