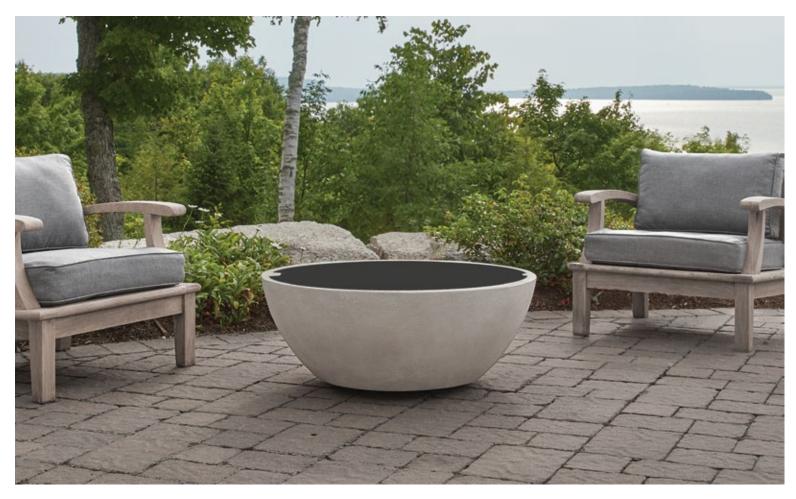

## Eldora Fire Bowl Lids

When not in use, transform your fire bowl into a functional table top and protect the burner from the elements and debris with this heavy gauge aluminum lid.

- Made of 3/16" aluminum.
- Matte black powder coated finish.
- Coordinates with the 131 and 132 Eldora Fire Bowls.
- 2-year limited warranty.