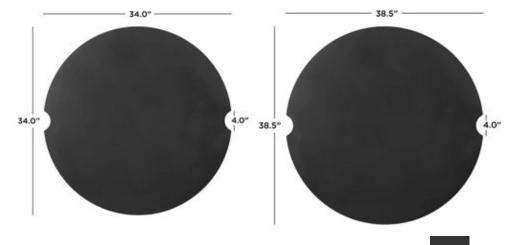

136 - 137

## **Product Dimensions:**

136: 34"L x 34"W x .19"H (est. 19 lb) 137: 38.5"L x 38.5"W x .19"H (est. 26 lb)