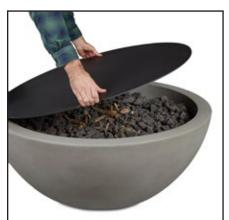

## Eldora Fire Bowl Lids

When not in use, transform your fire bowl into a functional table top and protect the burner from the elements and debris with this heavy gauge aluminum lid.

- Made of 3/16" aluminum.
- Matte black powder coated finish.
- Coordinates with the 131 and 132 Eldora Fire Bowls.
- 2-year limited warranty.