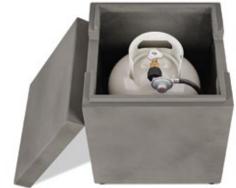

## **Estes Tank Cover**

This propane tank cover pairs with The Estes Low Fire Tables to attractively conceal a 20 pound propane tank. The tank cover also functions as a side table for a convenient and unique addition to any outdoor space. The finish has a streaked, rustic quality and is available in a Flint or Carbon color.

- · Handcrafted in the USA by our skilled team of artisans.
- · Made of ultra-durable glass fiber reinforced concrete (GFRC).
- · Removable lid for easy access.
- Built-in adjustable levelers.
- Coordinates with the 140 and 143 Estes Fire Tables.
- 2-year limited warranty.