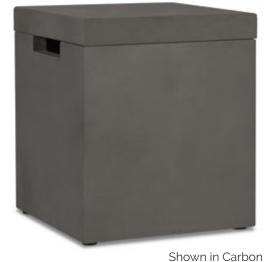

## **Estes Tank Cover**

This propane tank cover pairs with The Estes Low Fire Tables to attractively conceal a 20 pound propane tank. The tank cover also functions as a side table for a convenient and unique addition to any outdoor space. The finish has a streaked, rustic quality and is available in a Flint or Carbon color.

Shown in Flint

FLINT (FLNT)

CARBON (CBN)

135