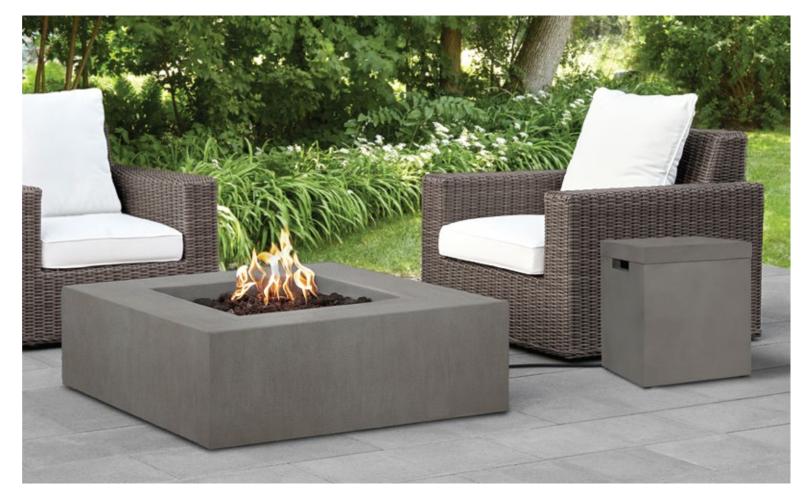

## **Estes Tank Cover**

This propane tank cover pairs with The Estes Low Fire Tables to attractively conceal a 20 pound propane tank. The tank cover also functions as a side table for a convenient and unique addition to any outdoor space. The finish has a streaked, rustic quality and is available in a Flint or Carbon color.

- · Handcrafted in the USA by our skilled team of artisans.
- · Made of ultra-durable glass fiber reinforced concrete (GFRC).
- · Removable lid for easy access.
- Built-in adjustable levelers.
- Coordinates with the 140 and 143 Estes Fire Tables.
- 2-year limited warranty.