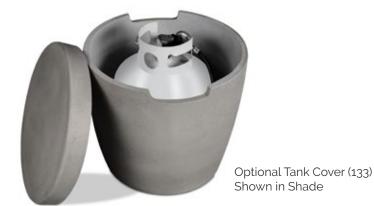

## **Eldora Tank Cover**

This propane tank cover pairs with The Eldora Fire Bowls to attractively conceal a 20 pound propane tank. The tank cover also functions as a side table for a convenient and unique addition to any outdoor space. The finish has a streaked, rustic quality and is available in a Fog or Shade color.

- · Handcrafted in the USA by our skilled team of artisans.
- · Made of ultra-durable glass fiber reinforced concrete (GFRC).
- · Removable lid for easy access.
- Built-in adjustable levelers.
- Coordinates with the 131 and 132 Eldora Fire Bowls.
- 2-year limited warranty.