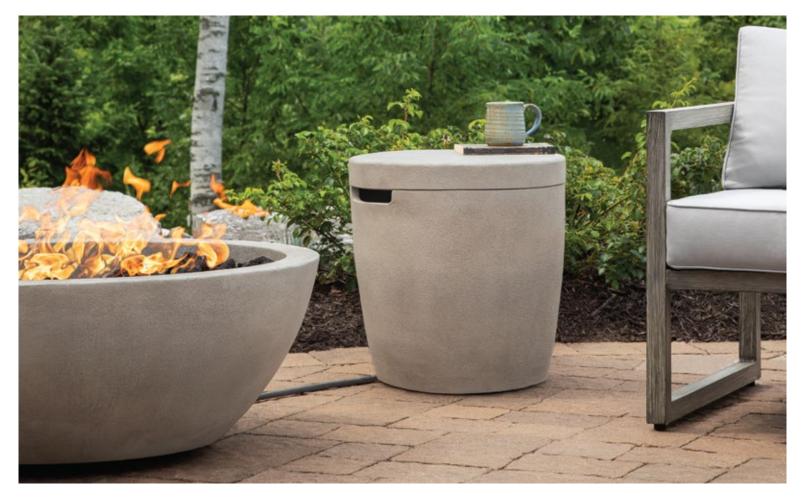

## **Eldora Tank Cover**

This propane tank cover pairs with The Eldora Fire Bowls to attractively conceal a 20 pound propane tank. The tank cover also functions as a side table for a convenient and unique addition to any outdoor space. The finish has a streaked, rustic quality and is available in a Fog or Shade color.

- · Handcrafted in the USA by our skilled team of artisans.
- · Made of ultra-durable glass fiber reinforced concrete (GFRC).
- · Removable lid for easy access.
- Built-in adjustable levelers.
- Coordinates with the 131 and 132 Eldora Fire Bowls.
- 2-year limited warranty.

Showing

Shown in Fog

FOG (FOG)

SHADE (SHD)

133

**Product Dimensions:** 19"Dia. x 20"H (est. 70 lb)

Shipping Dimensions: 28"L x 24"W x 24"H (est. 86 lb)

For order information contact: sales@jensencompany.com
For additional information visit: www.jensencompany.com