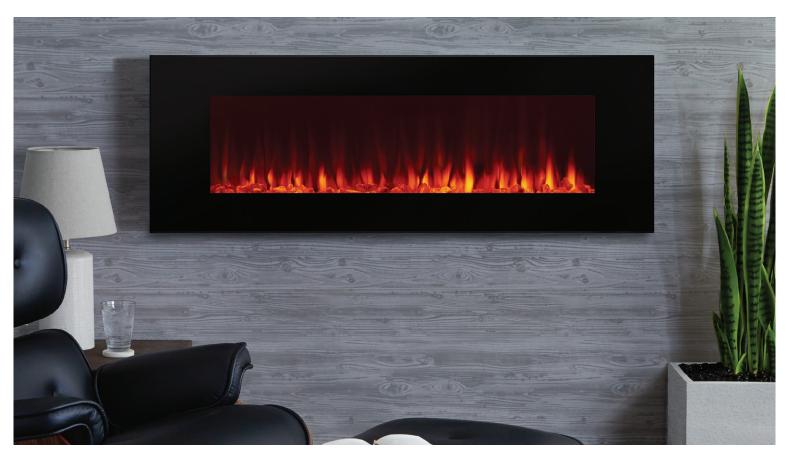

The DiNatale 50" wall mounted-fireplace turns fire into stylish and sophisticated art for any room in your home. The realistic flames flicker from a brilliant bed of glass adding stunning elegance to your walls. A remote control is provided for convenient operation with multiple heat settings that offer the option to run the flames for ambience only. Beautiful color selections include orange or blue flames and adjustable brightness levels. Product is made from black cold-rolled steel and tempered glass. UL rated, simply plug into any standard electrical outlet.

## DiNatale