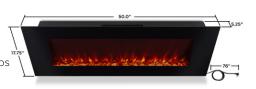

## **Product Dimensions:**

- 50.0" L x 5.25" W X 17.75" H; 46 lbs. **Technical Information:** 

## Heater ratings:

- Low 700W / 2,380 BTUs
- High 1400W / 4,777 BTUs
- Complete with remote, glass filler, mounting bracket and hardware
- 2 way color change orange flame, blue flame
- Remote brightness settings 6 options
- Control panel and remote operation
- Limited 1 year warranty
- CSA and FCC certified