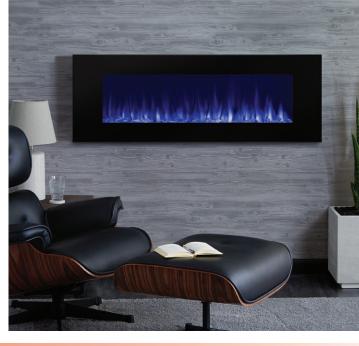

The DiNatale 50" wall mounted-fireplace turns fire into stylish and sophisticated art for any room in your home. The realistic flames flicker from a brilliant bed of glass adding stunning elegance to your walls. A remote control is provided for convenient operation with multiple heat settings that offer the option to run the flames for ambience only. Beautiful color selections include orange or blue flames and adjustable brightness levels. Product is made from black cold-rolled steel and tempered glass. UL rated, simply plug into any standard electrical outlet.

## Heater ratings:

- Low 700W / 2,380 BTUs
- High 1400W / 4,777 BTUs
- Complete with remote, glass filler, mounting bracket and hardware
- 2 way color change orange flame, blue flame
- Remote brightness settings 6 options
- Control panel and remote operation
- Limited 1 year warranty
- CSA and FCC certified