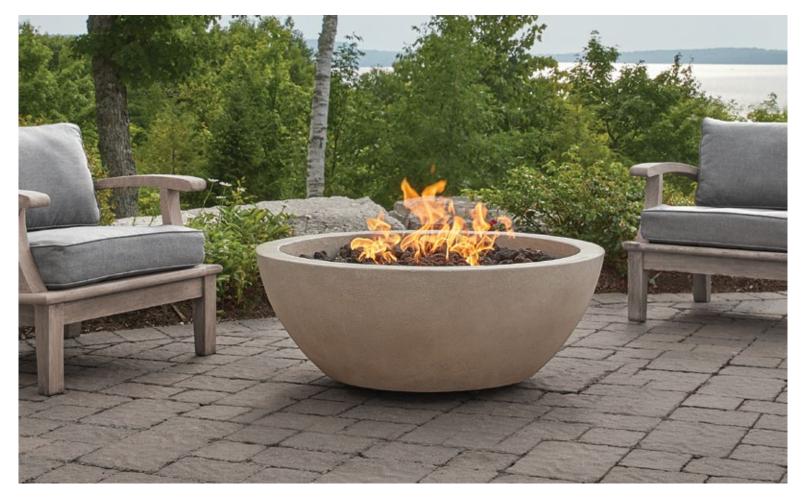

## Eldora Fire Bowls

The Eldora Fire Bowl has a natural finish and a timeless style that blends easily into existing backyard or patio settings. Our reliable brass burner system produces a full, bright flame and is available in propane or natural gas. Choose from a Fog or Shade color and complement the fire bowl with a matching propane tank cover and protective lid. Available in a medium or large size.

Shown in Shade

FOG (FOG)

SHADE (SHD)

Burner and body certified by The Canadian Standards Association to ANSI Standard Z2

131 - 132

## **Product Dimensions:**

131: Med. - 38"Dia. x 14"H (est. 225 lb) 132: Large - 42"Dia. x 16"H (est. 275 lb)

Shown in Fog