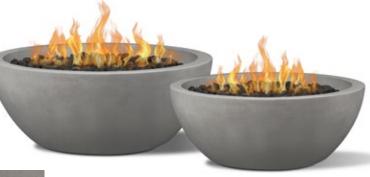

Shown in Shade

FOG (FOG)

SHADE (SHD)

Burner and body certified by The Canadian Standards Association to ANSI Standard Z2

131 - 132

## **Product Dimensions:**

131: Med. - 38"Dia. x 14"H (est. 225 lb) 132: Large - 42"Dia. x 16"H (est. 275 lb)

Shown in Fog